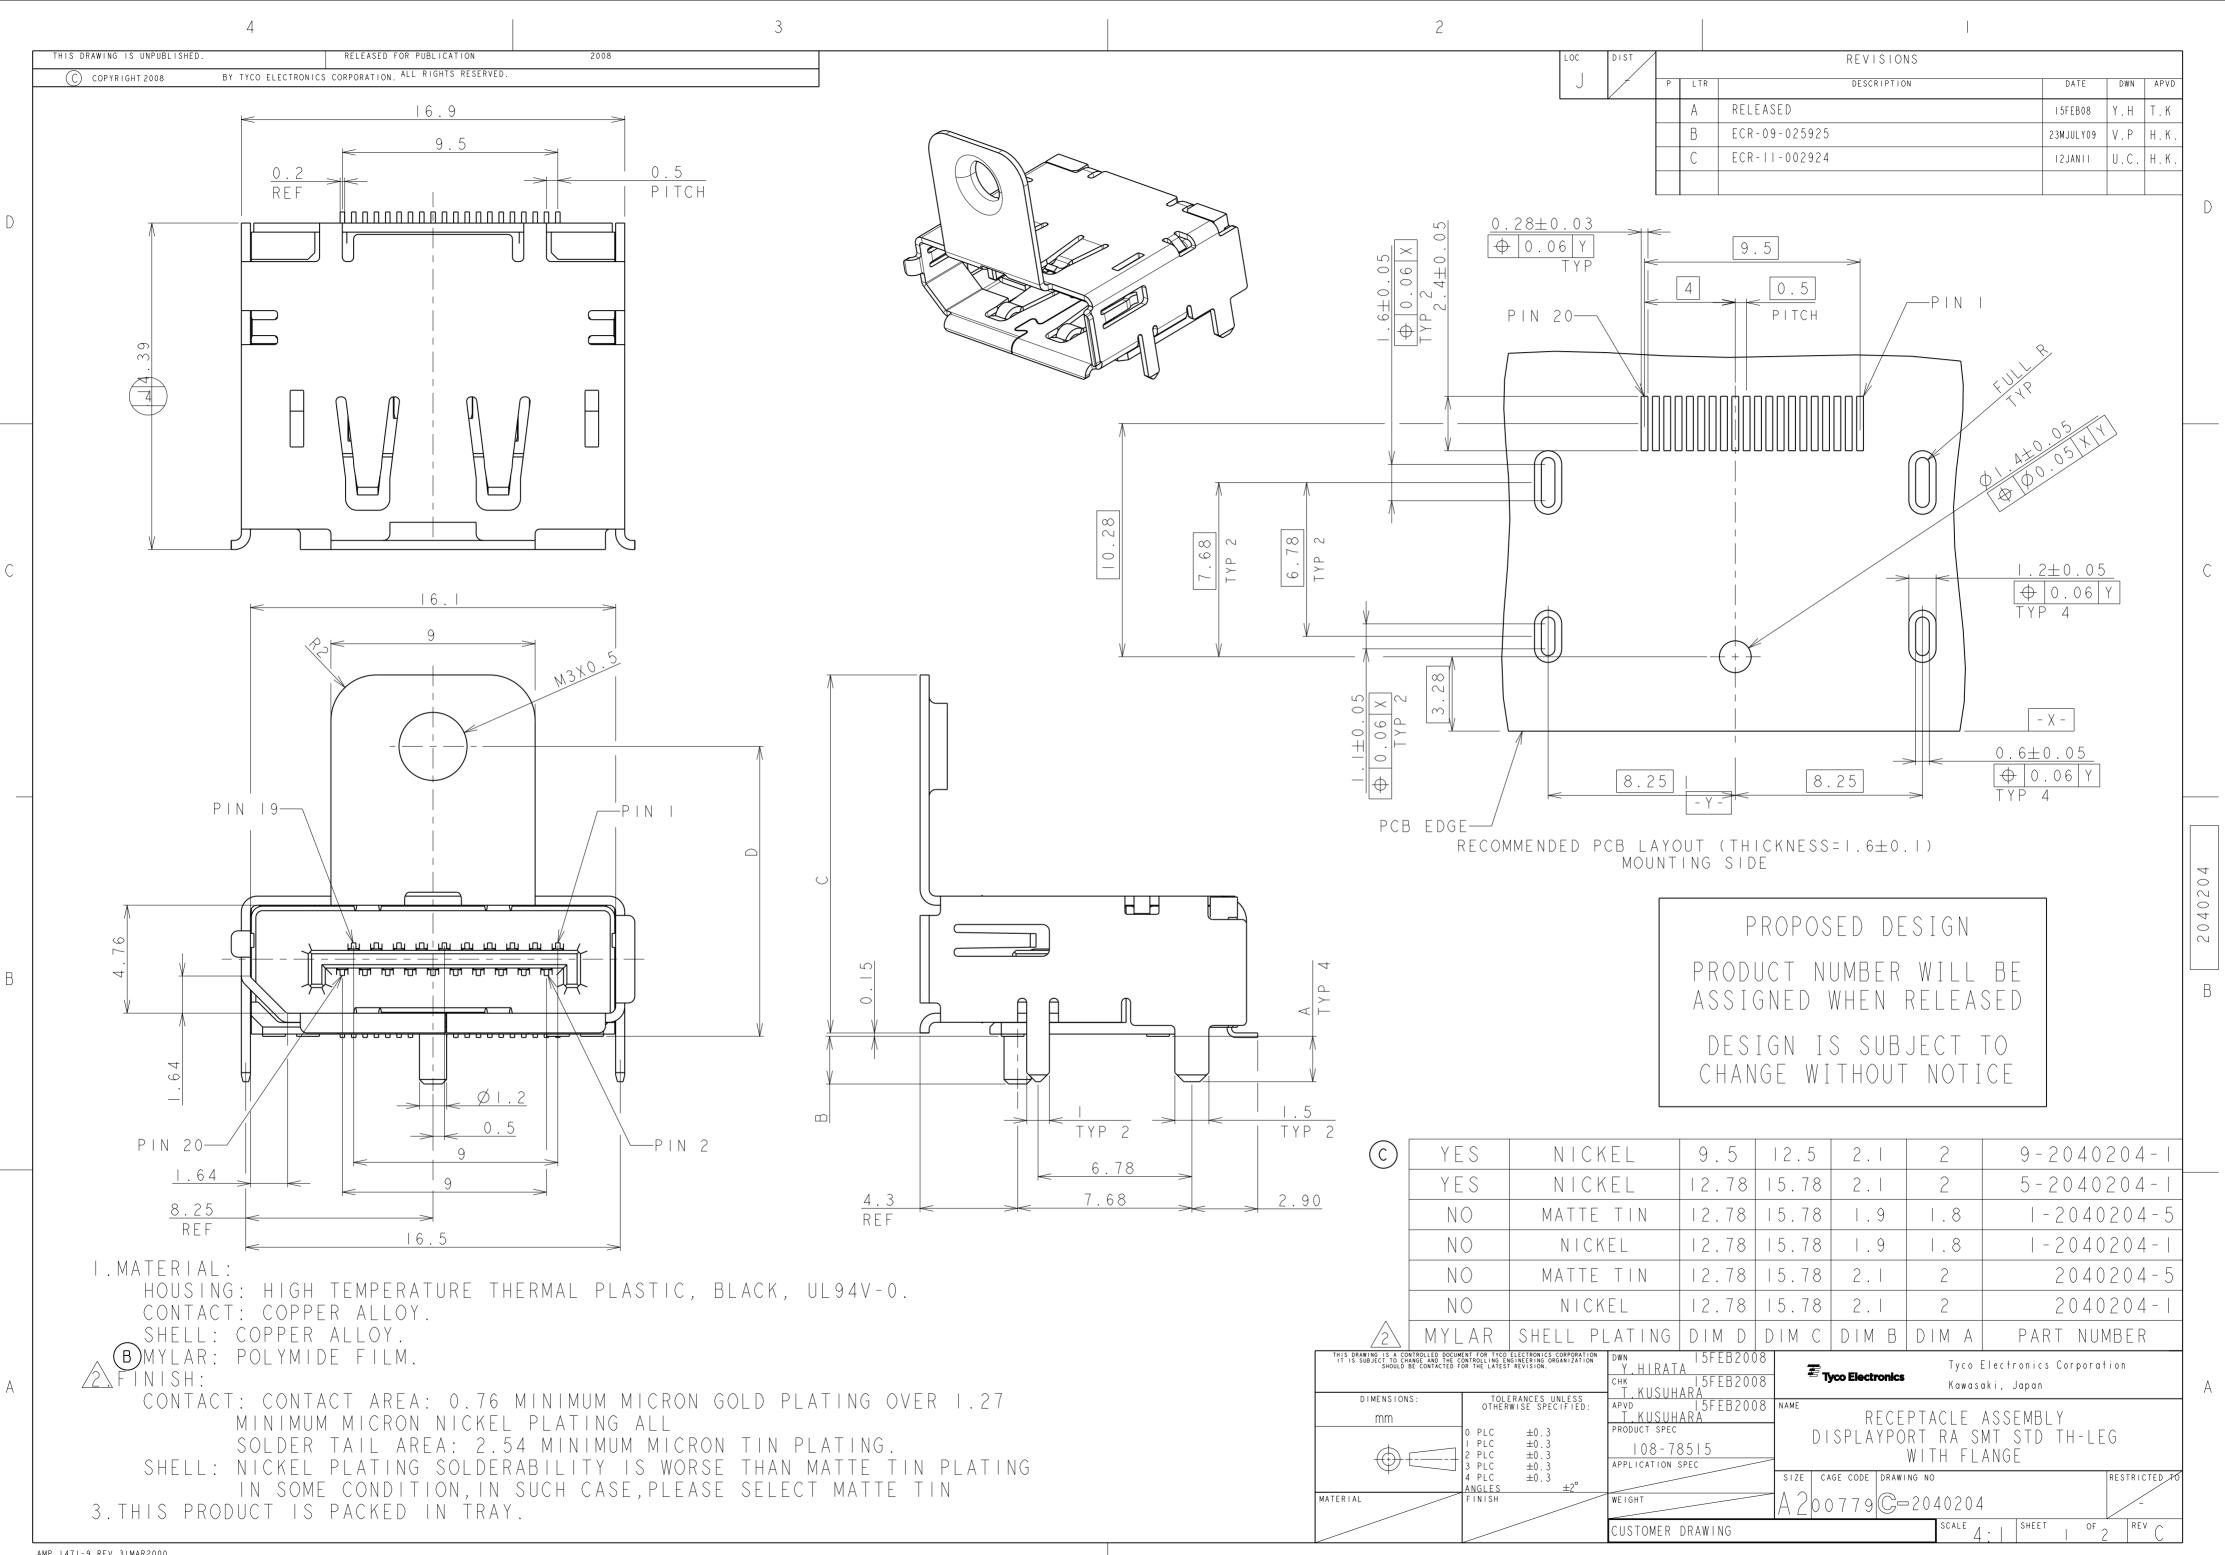

AMP 1471-9 REV 31MAR2000

| THIS DRAWING IS A CONTROLLED DOCUMENT FOR TYCO ELECTRONICS CORPORATION<br>IT IS SUBJECT TO CHANGE AND THE CONTROLLING ENGINEERING ORGANIZATION<br>SHOULD BE CONTACTED FOR THE LATEST REVISION. |                               | DWN                  | <sup>₩</sup> Tyco Electronics                                       | Tyco Electronics Corpo | ration        |
|------------------------------------------------------------------------------------------------------------------------------------------------------------------------------------------------|-------------------------------|----------------------|---------------------------------------------------------------------|------------------------|---------------|
| DIMENSIONS:                                                                                                                                                                                    | TOLERANCES UNLESS             | СНК                  |                                                                     | Kawasaki, Japan        |               |
| mm                                                                                                                                                                                             | 0 PLC ±                       | APVD<br>PRODUCT SPEC | RECEPTACLE ASSEMBLY<br>DISPLAYPORT RA SMT STD TH-LEG<br>WITH FLANGE |                        |               |
|                                                                                                                                                                                                | 1 PLC ±<br>2 PLC ±<br>3 PLC ± | APPLICATION SPEC     |                                                                     |                        |               |
| MATERIAL                                                                                                                                                                                       | 4 DEC ±<br>MIGLES ±<br>FINISH | WEIGHT               | size cage code drawing M<br>A 200779 $G = 20$                       |                        | RESTRICTED TO |
|                                                                                                                                                                                                |                               | CUSTOMER DRAWING     |                                                                     | SCALE NTS SHEET 2      | of 2 REV C    |