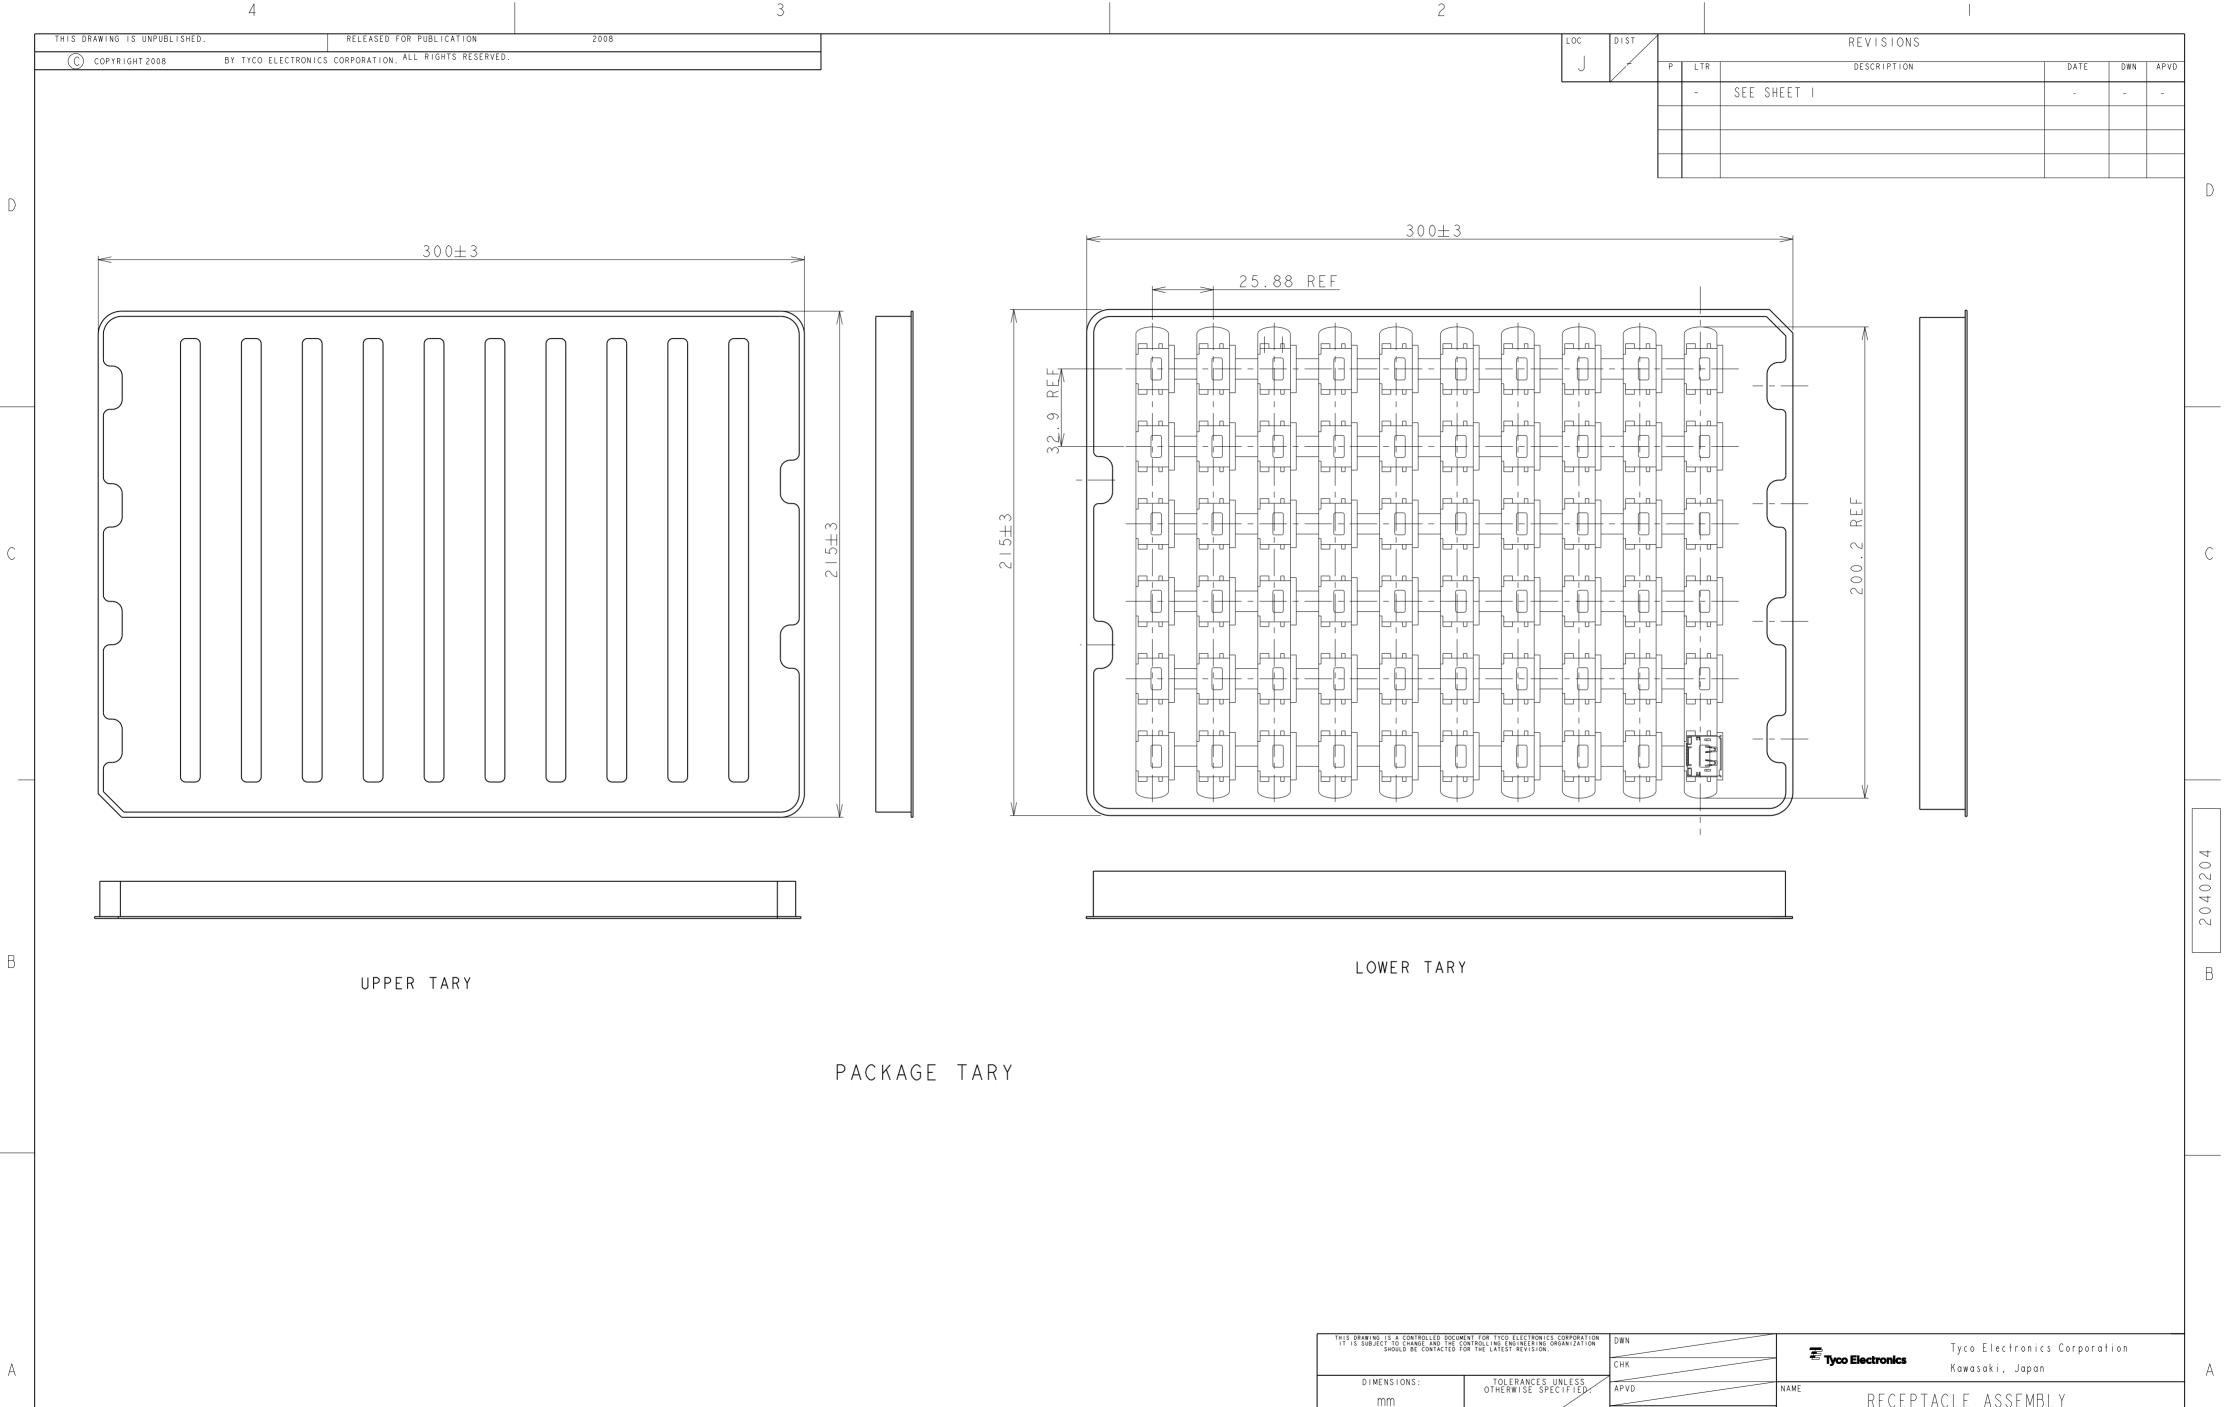

AMP 1471-9 REV 31MAR2000

| THIS DRAWING IS A CONTROLLED DOCUMENT FOR TYCO ELECTRONICS CORPORATION<br>IT IS SUBJECT TO CHANGE AND THE CONTROLLING ENGINEERING ORGANIZATION<br>SHOULD BE CONTACTED FOR THE LATEST REVISION. |                               | DWN                  | <sup>₩</sup> Tyco Electronics                                       | Tyco Electronics Corpo | ration        |
|------------------------------------------------------------------------------------------------------------------------------------------------------------------------------------------------|-------------------------------|----------------------|---------------------------------------------------------------------|------------------------|---------------|
| DIMENSIONS:                                                                                                                                                                                    | TOLERANCES UNLESS             | СНК                  |                                                                     | Kawasaki, Japan        |               |
| mm                                                                                                                                                                                             | 0 PLC ±                       | APVD<br>PRODUCT SPEC | RECEPTACLE ASSEMBLY<br>DISPLAYPORT RA SMT STD TH-LEG<br>WITH FLANGE |                        |               |
|                                                                                                                                                                                                | 1 PLC ±<br>2 PLC ±<br>3 PLC ± | APPLICATION SPEC     |                                                                     |                        |               |
| MATERIAL                                                                                                                                                                                       | 4 DEC ±<br>MIGLES ±<br>FINISH | WEIGHT               | size cage code drawing M<br>A 200779 $G = 20$                       |                        | RESTRICTED TO |
|                                                                                                                                                                                                |                               | CUSTOMER DRAWING     |                                                                     | SCALE NTS SHEET 2      | of 2 REV C    |