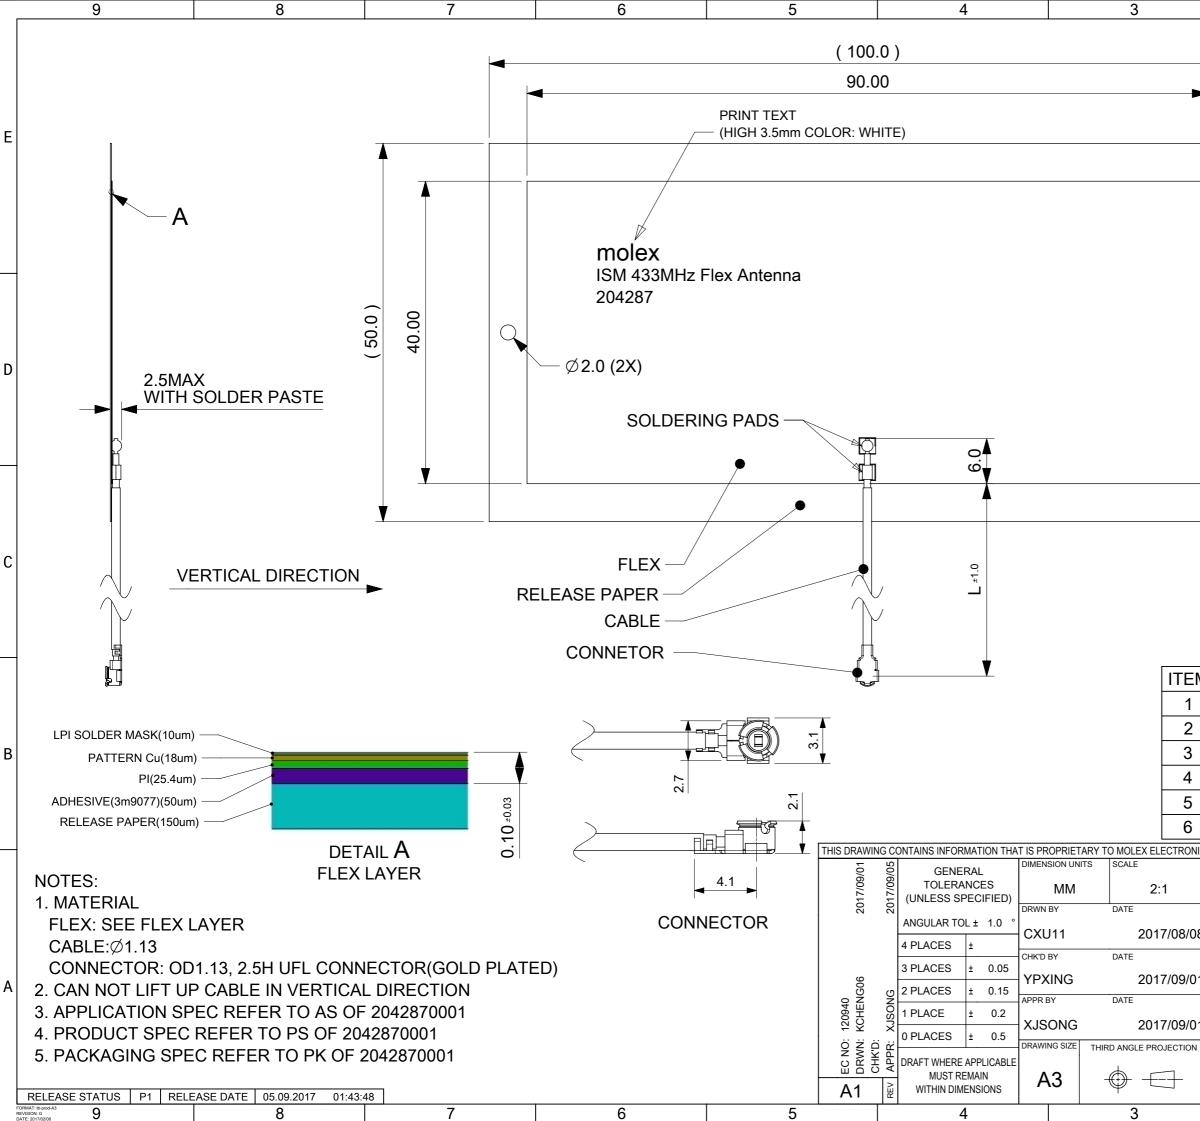

|     |                                                                     | 0                        |                 |             | 0            | E |
|-----|---------------------------------------------------------------------|--------------------------|-----------------|-------------|--------------|---|
|     | 0                                                                   |                          | 3D VIEW         |             |              | D |
|     |                                                                     |                          |                 | <b>U</b> 3D |              | C |
| M   | MA                                                                  | TERIAL NO.               | CAB             | LE LE       | ENGTH"L"     |   |
|     | 2042870050                                                          |                          | 44mm            |             |              |   |
|     | 2042870100                                                          |                          | 94mm            |             |              |   |
|     | 2042870150                                                          |                          | 144mm           |             | ∐В           |   |
|     | 2042870200                                                          |                          | 194mm           |             |              |   |
|     | 2042870250                                                          |                          |                 | 244mm       |              |   |
|     |                                                                     | 042870300                |                 |             |              |   |
| 1IC | TECHNOLOGIES, LLC AND SHOULD NOT BE USED WITHOUT WRITTEN PERMISSION |                          |                 |             |              |   |
| )8  | SD FOR ISM 433MHZ FLEX ANTENNA                                      |                          |                 |             |              | A |
| ' ' | · · · · · · · · · · · · · · · · · · ·                               |                          |                 |             |              |   |
| )1  | PRODUCT CUSTOMER DRAWING SERIES MATERIAL NUMBER CUSTOMER            |                          |                 |             |              | _ |
| 1   | 204287                                                              | SEE TABLE                | Ξ               |             |              |   |
|     | 207201                                                              |                          |                 | 1           |              |   |
|     | DOCUMENT N                                                          | <br>NUMBER<br>2042870100 | DOC TYPE<br>PSD | DOC PART    | SHEET NUMBER |   |