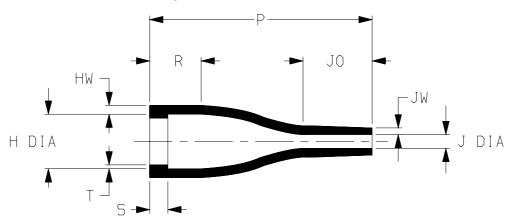

### DIMENSIONS in millimetres (in inches, for reference)

|          | -      | +      | ,      | J      | Р      | R      | S      | T      | J0     | HW     | JW     |
|----------|--------|--------|--------|--------|--------|--------|--------|--------|--------|--------|--------|
| Part No. | Min    | Max    | Min    | Max    | ±10%   | ±10%   | ±10%   | ±10%   | ±10%   | ±20%   | ±20%   |
|          | a      | b      | a      | b      | b      | b      | b      | b      | b      | b      | b      |
| 204W201  | 10     | 5.2    | 9.0    | 1.5    | 20     | 4.0    | 0.8    | 0.35   | 6.6    | 0.8    | 0.6    |
|          | {0.39} | {0.20} | {0.35} | {0.06} | {0.79} | {0.16} | {0.03} | {0.01} | {0.26} | {0.03} | {0.02} |

#### NOTES

1) As supplied dimensions are for uncoated parts, when coating is added entry diameters will reduce by 1.5mm Max.

| England         | Tyco electronics Corporation<br>300, Constitution Drive,<br>Menlo Park, CA 94025<br>USA<br>Telephone (650) 361-3860 Fax: (650) 361-5579 |
|-----------------|-----------------------------------------------------------------------------------------------------------------------------------------|
| Cage Code K1010 | Cage Code 06090                                                                                                                         |