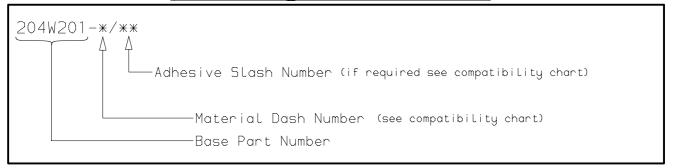

## Ordering Information

### COMPATIBILITY CHART

| Material Dash Number | Material Description       | SPEC Number      | Coating Slash Number |
|----------------------|----------------------------|------------------|----------------------|
| -3                   | POLYOLEFIN, SEMI-RIGID     | RT-301           | /42, /86             |
| -25                  | ELASTOMER, FLUID RESISTANT | RT-1325, RK-6713 | /86, /225            |
|                      |                            |                  |                      |
|                      |                            |                  |                      |
|                      |                            |                  |                      |
|                      |                            |                  |                      |
|                      |                            |                  |                      |
|                      |                            |                  |                      |