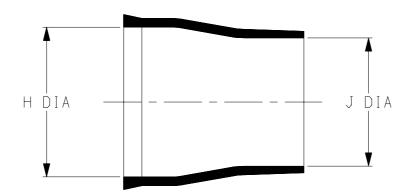

# Raychem

a) Part as supplied.

204W201

b) Part after unrestricted recovery.

### DIMENSIONS in millimetres (in inches, for reference)

|          | -      | +      | ,      | J      | Р      | R      | S      | T      | J0     | HW     | JW     |
|----------|--------|--------|--------|--------|--------|--------|--------|--------|--------|--------|--------|
| Part No. | Min    | Max    | Min    | Max    | ±10%   | ±10%   | ±10%   | ±10%   | ±10%   | ±20%   | ±20%   |
|          | a      | b      | a      | b      | b      | b      | b      | b      | b      | b      | b      |
| 204W201  | 10     | 5.2    | 9.0    | 1.5    | 20     | 4.0    | 0.8    | 0.35   | 6.6    | 0.8    | 0.6    |
|          | {0.39} | {0.20} | {0.35} | {0.06} | {0.79} | {0.16} | {0.03} | {0.01} | {0.26} | {0.03} | {0.02} |