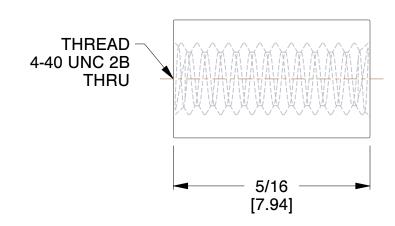

## **NOTES:**

- 1. Material: Aluminium 2. Finish: Clear Iridite
- 3. ASME Y14.5M 2009
- 4. All Drawing Dimensions are in Inches [mm]5. Unless otherwise specified; Edge Breaks,
- Radii or Countersinks 0.005-0.015

**TOLERANCES** ALL DIMENSIONS ARE INCHES (UNLESS OTHERWISE SPECIFIED) METALLIC
LENGTHS </=: 6 INCHES ± 0.010
DIAMETERS: ± 0.005

NON-METALLIC LENGTH: ±0.010 DIAMETERS: ± 0.010

INTERNAL THREADS: MINIMUM THREAD DEPTH