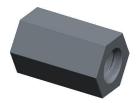

COMPONENT

2054-440-AL

3/16 HEX FEMALE STANDOFFS

**SCALE** 7.00 SHEET

**STANDOFFS** 

1 of 1