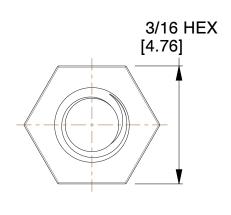

COMPONENT

2054-440-AL

3/16 HEX FEMALE STANDOFFS

**SCALE** 7.00 SHEET

**STANDOFFS** 

1 of 1