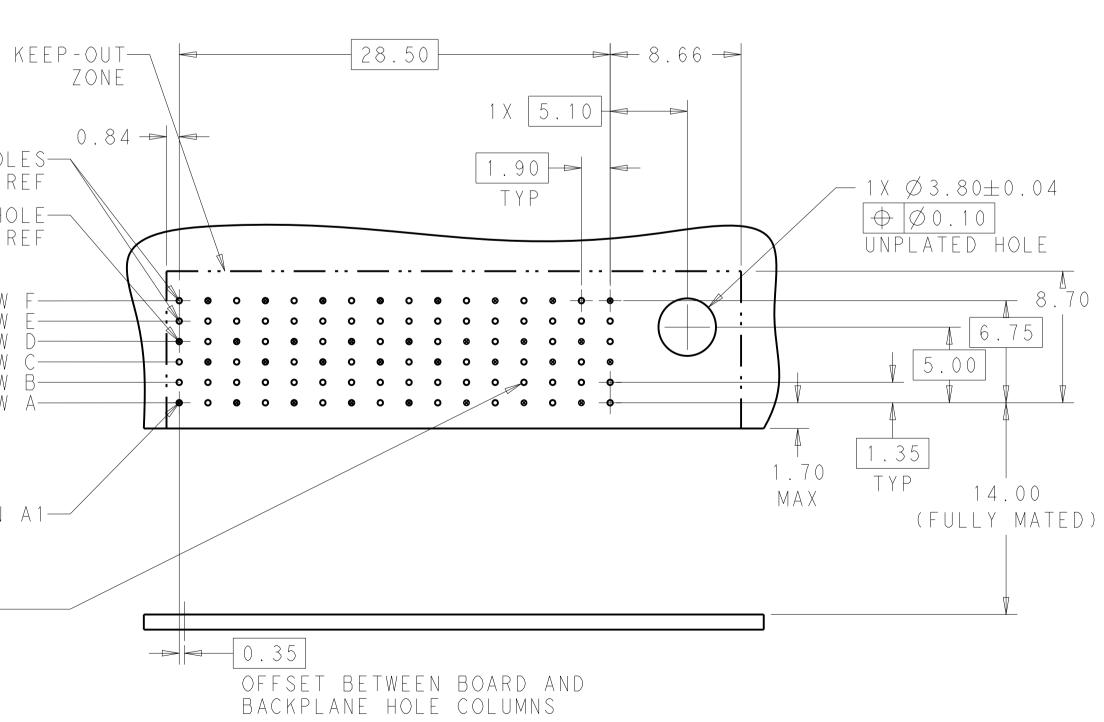

SIGNAL HOLES-REF GROUND HOLE— Ref

| ROW C-<br>ROW B-<br>ROW A- |
|----------------------------|
| ROW A-                     |

PIN A1----

Ø96X 0.39±0.05-PLATED THRU HOLE

96X 0.48±0.013  $\frac{\text{DRILL HOLE}}{\Phi \mid \emptyset \quad 0.10}$ 

4805 (3/13)

11.36

── 2.1 REF

BACKPLANE ROW A

| *Fe* Tyco Electronics |

— 10.9—

 $\rightarrow$ 

RECOMMENDED PCB LAYOUT MIN BOARD THICKNESS 1.6