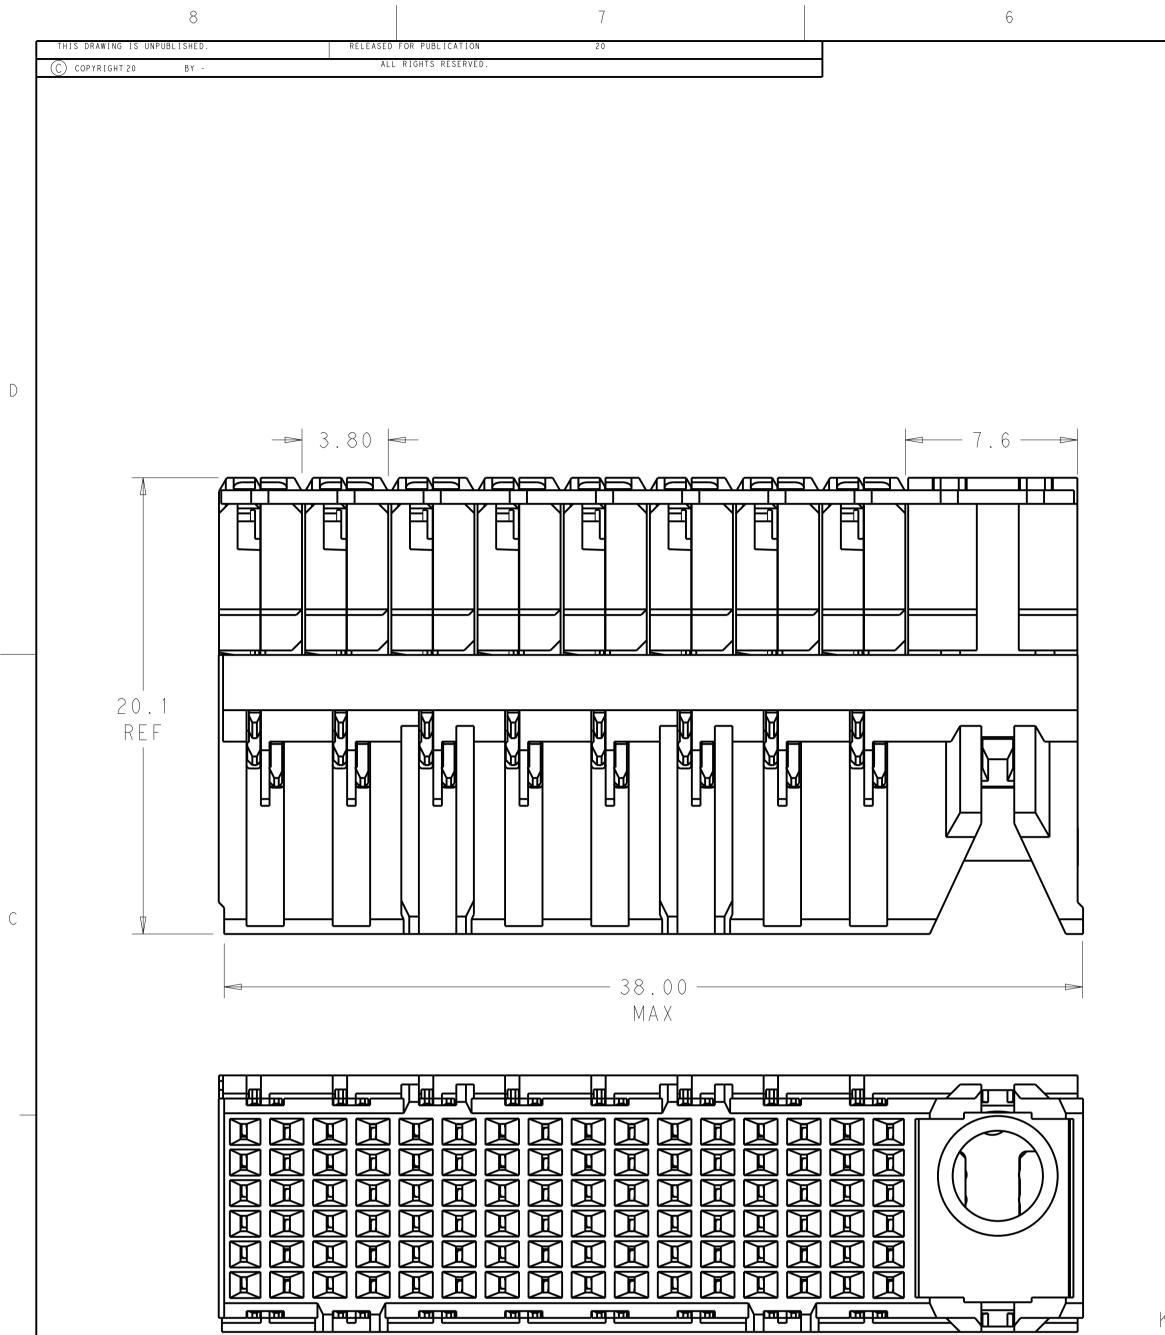

SIGNAL HOLES-REF GROUND HOLE— Ref

| ROW C-<br>ROW B-<br>ROW A- |
|----------------------------|
| ROW A-                     |

PIN A1----

Ø96X 0.39±0.05-PLATED THRU HOLE

96X 0.48±0.013  $\frac{\text{DRILL HOLE}}{\Phi \mid \emptyset \quad 0.10}$ 