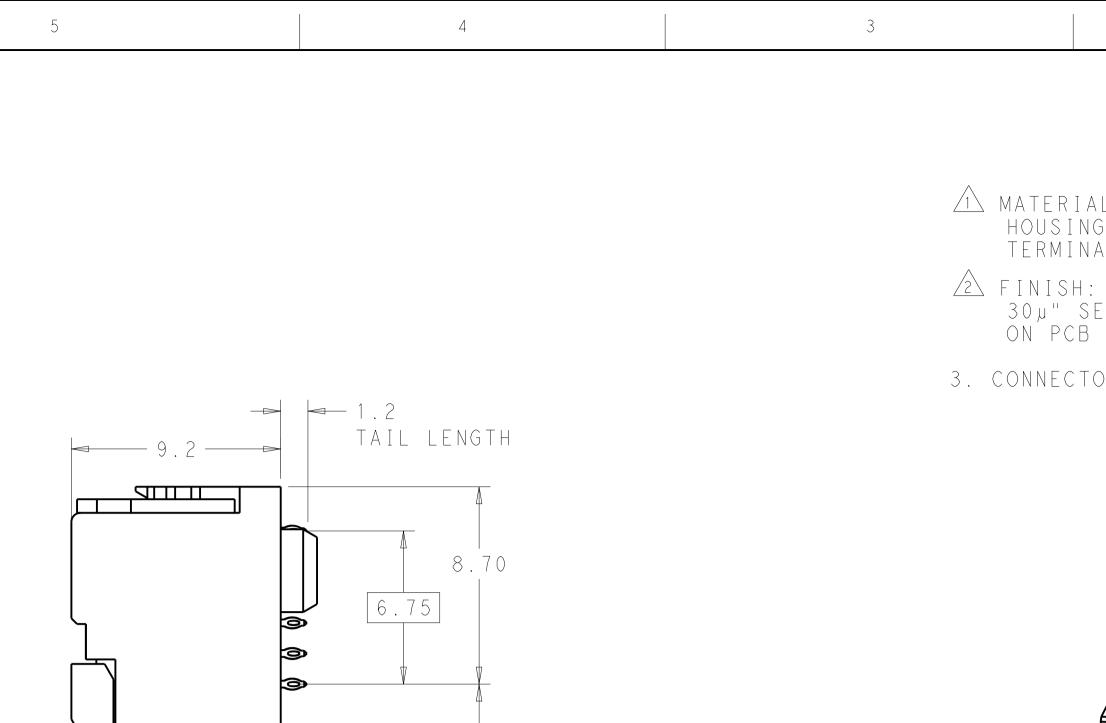

|                                                                    |                                                                      | 2                                 |                                            |                |                                                                     | 1               |                          |                 |
|--------------------------------------------------------------------|----------------------------------------------------------------------|-----------------------------------|--------------------------------------------|----------------|---------------------------------------------------------------------|-----------------|--------------------------|-----------------|
|                                                                    |                                                                      |                                   | P LTR<br>C2 REVI                           | SED PER E      | REVISIONS<br>DESCRIPTION<br>CO-14-017984                            |                 | DATE DWM<br>02DEC2014 AP |                 |
| MATER                                                              | ΤΛΙ.                                                                 |                                   |                                            |                |                                                                     |                 |                          |                 |
| HOUS ]<br>TERM ]                                                   | NG: LCP,<br>Inals: HIG                                               | GLASS FI<br>H PERFOR              | LLED, U<br>Mance c                         | L94V-<br>OPPER | 0.<br>Alloy.                                                        |                 |                          |                 |
| FINIS<br>30µ"<br>ON PC                                             | H:<br>selective<br>cb tails,                                         | GOLD IN<br>NICKEL C               | CONTAC                                     | t are          | A. SELECT                                                           | IVE TI          | Ν                        |                 |
|                                                                    | CTORS SUPP                                                           |                                   |                                            |                | CREW.                                                               |                 |                          |                 |
|                                                                    |                                                                      |                                   |                                            |                |                                                                     |                 |                          |                 |
|                                                                    |                                                                      |                                   |                                            |                |                                                                     |                 |                          |                 |
|                                                                    |                                                                      |                                   |                                            |                |                                                                     |                 |                          |                 |
|                                                                    | 1474                                                                 | 7472                              |                                            |                |                                                                     |                 |                          |                 |
|                                                                    |                                                                      |                                   |                                            |                |                                                                     |                 |                          |                 |
|                                                                    |                                                                      |                                   |                                            |                |                                                                     |                 |                          |                 |
|                                                                    |                                                                      |                                   |                                            |                |                                                                     |                 |                          |                 |
| Į                                                                  |                                                                      |                                   |                                            |                |                                                                     |                 |                          |                 |
|                                                                    |                                                                      | 21                                | CALE 4                                     | :              |                                                                     |                 |                          |                 |
|                                                                    | ١                                                                    | RFFFR                             | TO WWW                                     | . TE . C       |                                                                     |                 |                          |                 |
|                                                                    |                                                                      | FOR PRO                           |                                            | AILABI         |                                                                     |                 |                          |                 |
|                                                                    |                                                                      |                                   |                                            |                |                                                                     |                 |                          |                 |
|                                                                    |                                                                      |                                   |                                            |                |                                                                     |                 |                          |                 |
|                                                                    |                                                                      |                                   |                                            |                |                                                                     |                 |                          |                 |
|                                                                    |                                                                      |                                   |                                            |                |                                                                     |                 |                          |                 |
|                                                                    |                                                                      |                                   |                                            |                |                                                                     |                 |                          |                 |
|                                                                    |                                                                      |                                   |                                            |                |                                                                     |                 |                          |                 |
|                                                                    |                                                                      |                                   |                                            |                |                                                                     |                 |                          |                 |
|                                                                    |                                                                      |                                   |                                            |                |                                                                     |                 |                          |                 |
|                                                                    |                                                                      |                                   |                                            |                |                                                                     |                 |                          |                 |
|                                                                    |                                                                      | Ň                                 | IONE                                       |                | /2                                                                  | 2 0             | 57410-                   | - 1             |
| HIC DDAWTUG                                                        | IS A CONTROLLED DO                                                   | KEY F                             | POSITION                                   |                | FINISH                                                              |                 | P A R T<br>N U M B E R   |                 |
| HIS DRAWING DIMENSIONS mm                                          | 5: TOLERANCES<br>OTHERWISE SI                                        | UNLESS<br>PECIFIED: APVD<br>D. DI | LLER<br>19AUG201<br>XON<br>19AUG201<br>XON |                | CT, STD, R/A                                                        |                 | nectivity                | LUMN,           |
| -<br>-<br>-<br>-<br>-<br>-<br>-<br>-<br>-<br>-<br>-<br>-<br>-<br>- | 0 PLC ±-<br>1 PLC ±0.<br>2 PLC ±0.<br>3 PLC ±-<br>4 PLC ±-<br>ANGLES | 2                                 |                                            |                | CT, STD, R/A<br>HTERCARD, R<br>LE, 0.39 EYE<br>se code   drawing no | ighi gui<br>let |                          | AL<br>RICTED TO |