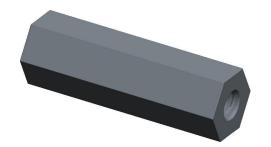

2059-256-AL

COMPONENT

3/16 HEX FEMALE STANDOFFS

| STANDOFFS |        |  |  |  |
|-----------|--------|--|--|--|
|           | SCALE  |  |  |  |
|           | 7.00   |  |  |  |
| -s        | SHEET  |  |  |  |
|           | 1 of 1 |  |  |  |