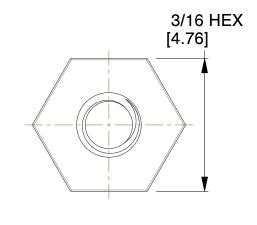

## **NOTES:**

- 1. Material: Aluminium 2. Finish: Clear Iridite
- 3. ASME Y14.5M 2009
- 4. All Drawing Dimensions are in Inches [mm]5. Unless otherwise specified; Edge Breaks,
- Radii or Countersinks 0.005-0.015

**TOLERANCES** ALL DIMENSIONS ARE INCHES (UNLESS OTHERWISE SPECIFIED) METALLIC

LENGTHS </=: 6 INCHES ± 0.005

LENGTH >: 6 INCHES ± 0.010

DIAMETERS: ± 0.005 NON-METALLIC LENGTH: ±0.010 DIAMETERS: ± 0.010

INTERNAL THREADS: MINIMUM THREAD DEPTH

2059-256-AL

COMPONENT

3/16 HEX FEMALE STANDOFFS

| STANDOFFS |        |  |  |  |
|-----------|--------|--|--|--|
|           | SCALE  |  |  |  |
|           | 7.00   |  |  |  |
| -s        | SHEET  |  |  |  |
|           | 1 of 1 |  |  |  |