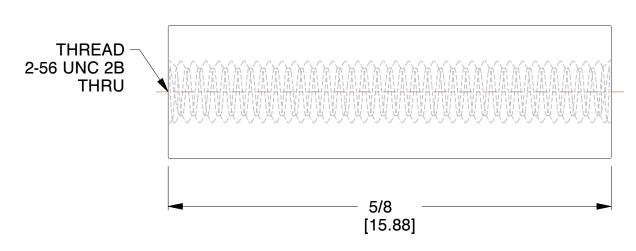

## **NOTES:**

- 1. Material: Aluminium 2. Finish: Clear Iridite
- 3. ASME Y14.5M 2009
- 4. All Drawing Dimensions are in Inches [mm]5. Unless otherwise specified; Edge Breaks,
- Radii or Countersinks 0.005-0.015

**TOLERANCES** ALL DIMENSIONS ARE INCHES (UNLESS OTHERWISE SPECIFIED) METALLIC

LENGTHS </=: 6 INCHES ± 0.005

LENGTH >: 6 INCHES ± 0.010

DIAMETERS: ± 0.005 NON-METALLIC LENGTH: ±0.010 DIAMETERS: ± 0.010

INTERNAL THREADS: MINIMUM THREAD DEPTH

2059-256-AL

COMPONENT

3/16 HEX FEMALE STANDOFFS

| STANDOFFS |        |  |  |  |
|-----------|--------|--|--|--|
|           | SCALE  |  |  |  |
|           | 7.00   |  |  |  |
| -s        | SHEET  |  |  |  |
|           | 1 of 1 |  |  |  |