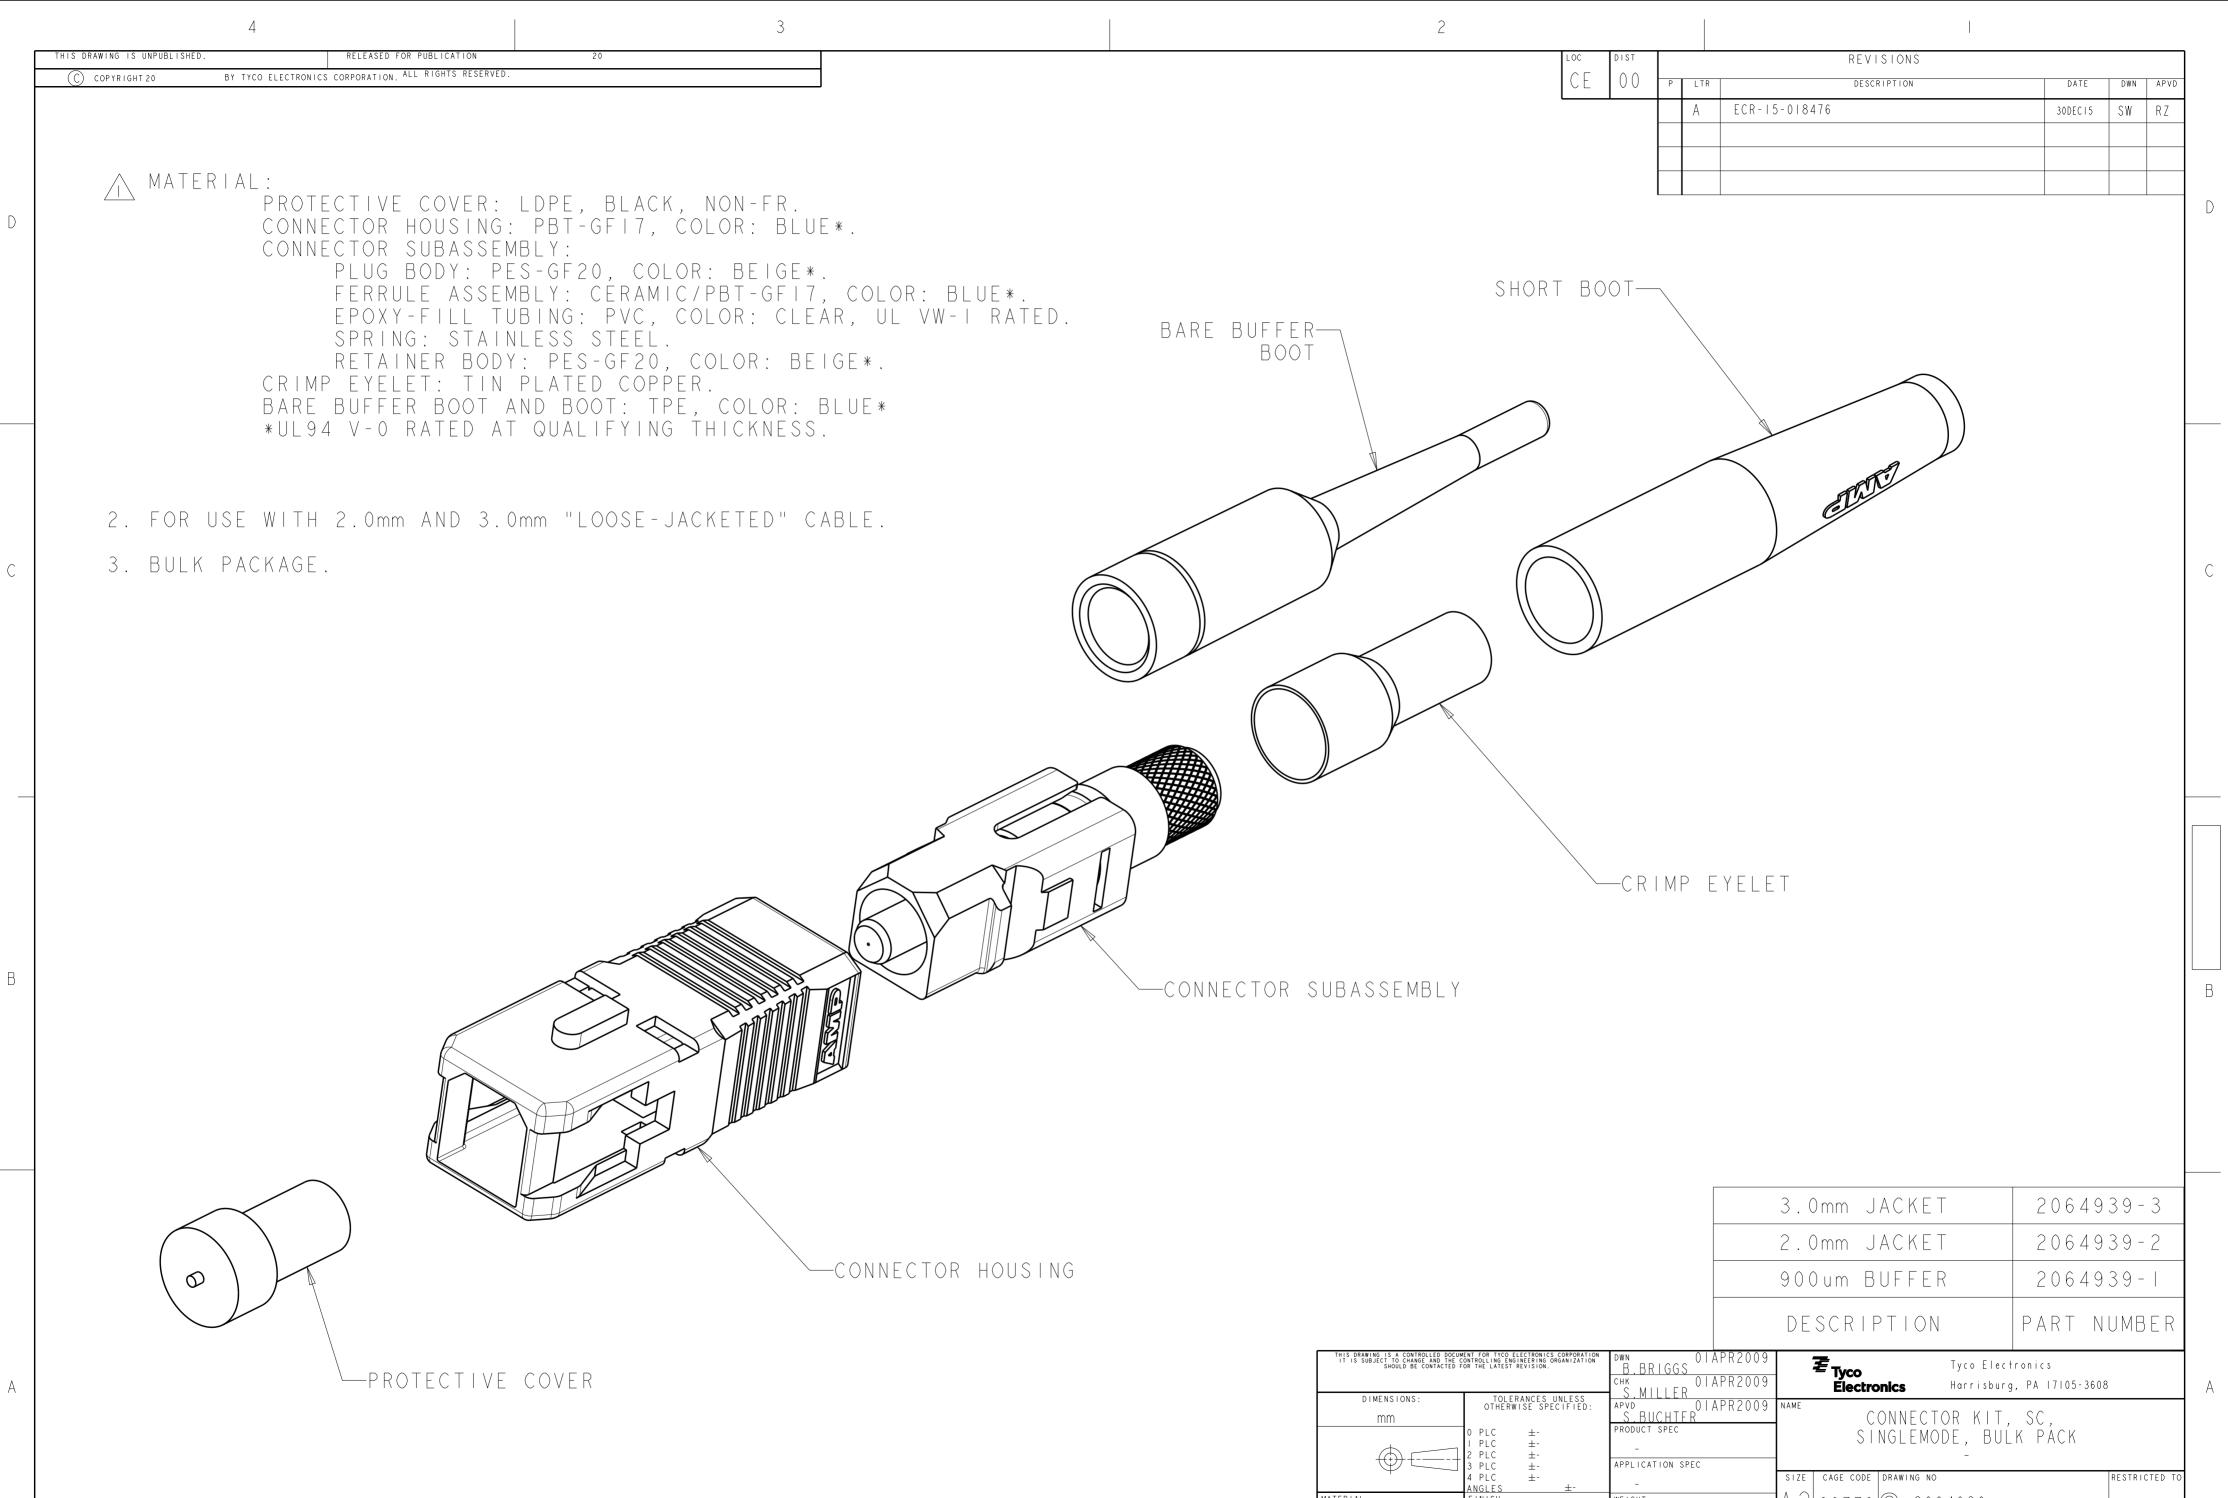

|                                                                                                                                                                                                |                                             |                                                        |     | DESCRIPTION                                               | N FA | NI NUMDEN  |
|------------------------------------------------------------------------------------------------------------------------------------------------------------------------------------------------|---------------------------------------------|--------------------------------------------------------|-----|-----------------------------------------------------------|------|------------|
| THIS DRAWING IS A CONTROLLED DOCUMENT FOR TYCO ELECTRONICS CORPORATION<br>IT IS SUBJECT TO CHANGE AND THE CONTROLLING ENGINEERING ORGANIZATION<br>SHOULD BE CONTACTED FOR THE LATEST REVISION. |                                             | DWN 01ÅPR2009<br>B.BRIGGS<br>CHK 01APR2009<br>S.MILLER |     | Tyco Electronics<br>Electronics Harrisburg, PA 17105-3608 |      |            |
| DIMENSIONS:<br>MM<br>O PLC ±-<br>I PLC ±-<br>2 PLC ±-<br>3 PLC ±-<br>3 PLC ±-<br>4 PLC ±-<br>4 PLC ±-<br>ANGLES ±-<br>FINISH                                                                   | APVD 01APR2009<br>S.BUCHTER<br>PRODUCT SPEC | CONNECTOR KIT, SC,<br>SINGLEMODE, BULK PACK<br>-       |     |                                                           |      |            |
|                                                                                                                                                                                                | 4 PLC ±-<br>ANGLES ±-                       | -<br>weight -<br>CUSTOMER DRAWING                      | ING | size cage code drawing no $A \ge 0.0779$ C $- 20$         |      | RESTRICTED |