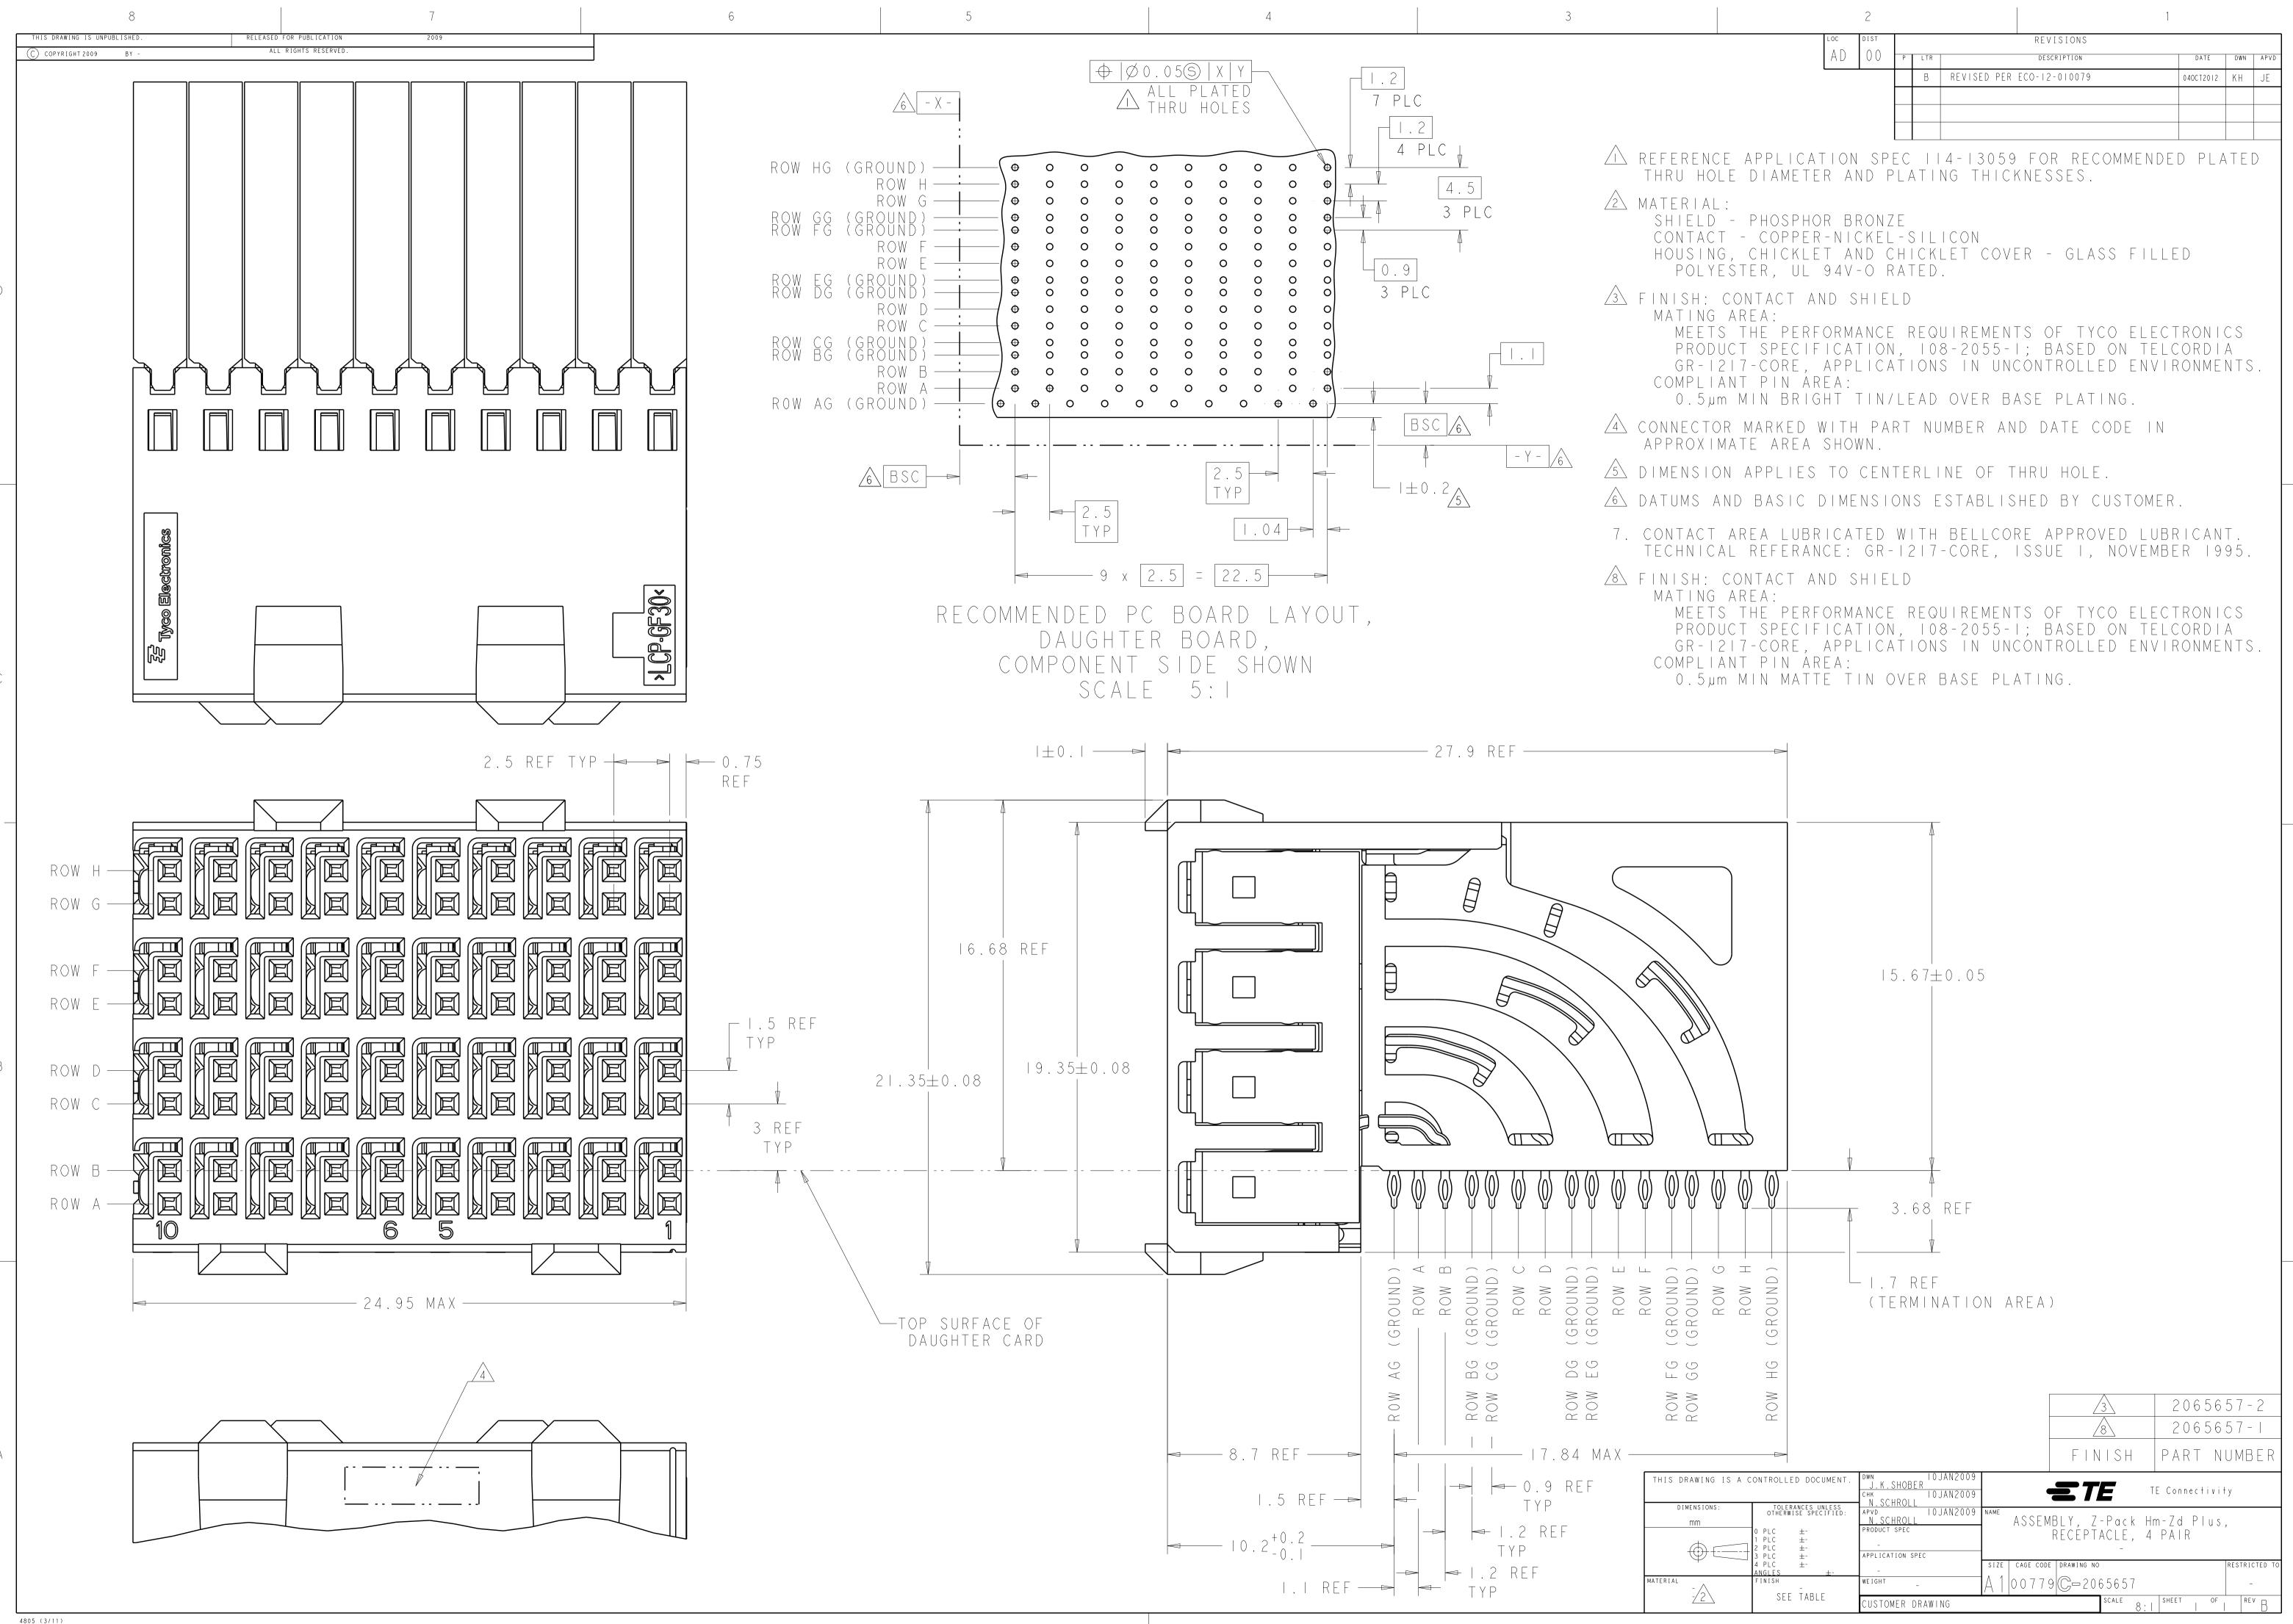

|                                                                                                                                                                                                      | FINISH PART NUMBER                                                                      |
|------------------------------------------------------------------------------------------------------------------------------------------------------------------------------------------------------|-----------------------------------------------------------------------------------------|
| CONTROLLED DOCUMENT.<br>J.K.SHOBER<br>CHK IOJAN2<br>N.SCHROLL                                                                                                                                        |                                                                                         |
| TOLERANCES UNLESS<br>OTHERWISE SPECIFIED:<br>0 PLC ±-<br>1 PLC ±-<br>2 PLC ±-<br>3 PLC ±-<br>APVD 10 JAN2<br>N.SCHROLL<br>PRODUCT SPEC<br>-<br>APVD -<br>PRODUCT SPEC<br>-<br>APVD -<br>PRODUCT SPEC | ASSEMBLY, Z-Pack Hm-Zd Plus,<br>RECEPTACLE, 4 PAIR<br>-                                 |
| 4 PLC ±-   ANGLES ±- -   FINISH WEIGHT -                                                                                                                                                             | size     cage code     drawing no     restricted to       A 1 00779     C=2065657     - |
| SEE TABLE CUSTOMER DRAWING                                                                                                                                                                           | SCALE 8:1 SHEET OF REV B                                                                |