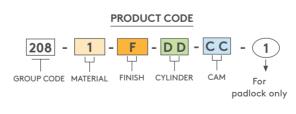

## MATERIAL

BODY: Zamak DIN-EN

1774-ZnAl4Cu1 Zamak DIN-EN

HANDLE: Zamak DIN-EN 1774-ZnAl4Cu1

CAM: Steel or PA6 GFR 30 SEAL: Polyurethane

| MATERIAL      | М   |
|---------------|-----|
| Zamak         | 1   |
|               | _   |
| FINISH        | F   |
| FINISH Chrome | F 1 |

| CYLINDER | SPECIFICATIONS                          | DD |
|----------|-----------------------------------------|----|
|          | Stainless steel dust cap (Keyed alike)  | 03 |
| 4 Ollar  | Stainless steel dust cap (Keyed differ) | 32 |
|          | Master system                           | 04 |
|          | Euro key (5333)                         | 05 |
|          | CH751 (Stainless steel dust cap)        | 07 |