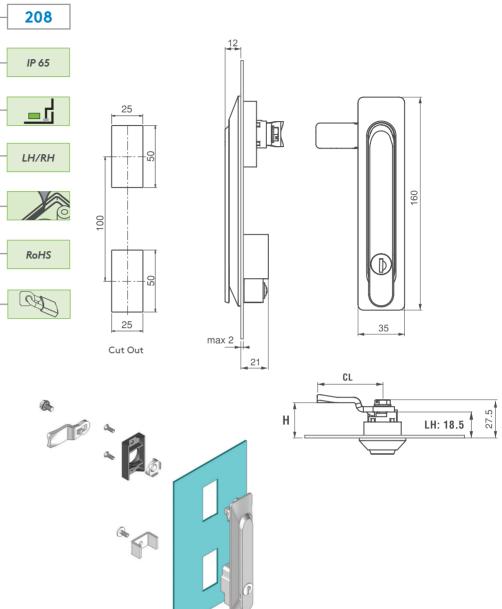

## MATERIAL

BODY: Zamak DIN-EN

1774-ZnAl4Cu1 Zamak DIN-EN

HANDLE: Zamak DIN-EN 1774-ZnAl4Cu1

CAM: Steel or PA6 GFR 30 SEAL: Polyurethane

| MATERIAL      | М   |
|---------------|-----|
| Zamak         | 1   |
|               | _   |
| FINISH        | F   |
| FINISH Chrome | F 1 |

| CYLINDER | SPECIFICATIONS                          | DD |
|----------|-----------------------------------------|----|
|          | Stainless steel dust cap (Keyed alike)  | 03 |
| 4 Ollar  | Stainless steel dust cap (Keyed differ) | 32 |
|          | Master system                           | 04 |
|          | Euro key (5333)                         | 05 |
|          | CH751 (Stainless steel dust cap)        | 07 |