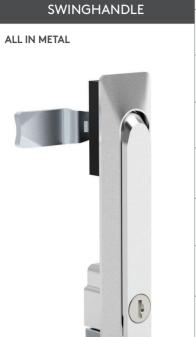

- All metal construction
- Stronger and better looking than polyamide
- Handle is not spring loaded and slam action
- Key can be removed at unlocked position

## **APPLICATIONS**

Electric panels, machinery covers, rack cabinets

## MATERIAL

BODY: Zamak DIN-EN

1774-ZnAl4Cu1 Zamak DIN-EN

HANDLE: Zamak DIN-EN 1774-ZnAl4Cu1

CAM: Steel or PA6 GFR 30 SEAL: Polyurethane

| MATERIAL      | М   |
|---------------|-----|
| Zamak         | 1   |
|               | _   |
| FINISH        | F   |
| FINISH Chrome | F 1 |