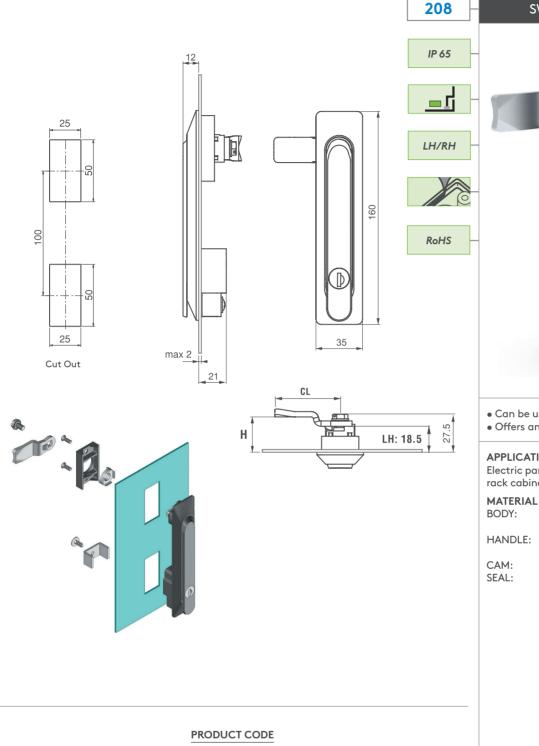

## **SWINGHANDLES**

**SWINGHANDLE** 

- Offers an economical solution

## **APPLICATIONS**

Electric panels, machinery covers, rack cabinets

Polyamide DIN-EN ISO

1043-1 PA6 GFR 30 Polyamide DIN-EN ISO

1043-1 PA6 GFR 30

Steel - PA6 GFR 30 Polyurethane

| CYLINDER | SPECIFICATIONS                          | DD |
|----------|-----------------------------------------|----|
|          | Stainless steel dust cap (Keyed alike)  | 03 |
|          | Stainless steel dust cap (Keyed differ) | 32 |
|          | Master system                           | 04 |
|          | Euro key (5333)                         | 05 |
|          | CH751 (Stainless steel dust cap)        | 07 |