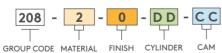

## **APPLICATIONS**

Electric panels, machinery covers, rack cabinets

Polyamide DIN-EN ISO

1043-1 PA6 GFR 30 Polyamide DIN-EN ISO

1043-1 PA6 GFR 30

Steel - PA6 GFR 30 Polyurethane

| CYLINDER | SPECIFICATIONS                          | DD |
|----------|-----------------------------------------|----|
|          | Stainless steel dust cap (Keyed alike)  | 03 |
|          | Stainless steel dust cap (Keyed differ) | 32 |
|          | Master system                           | 04 |
|          | Euro key (5333)                         | 05 |
|          | CH751 (Stainless steel dust cap)        | 07 |