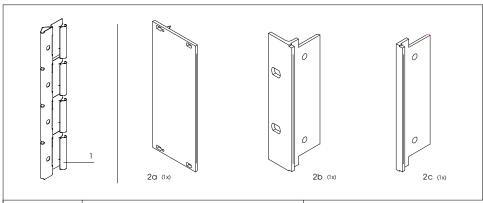

## Montageanweisung Schlitz-Kontaktstreifen

## Assembly instructions Contact strip

## Instructions de montage Des joints HF en rainures

|  | Pos. Item | ı. Rep. |
|--|-----------|---------|
|  | 1         | 2*      |
|  | 2x        | а       |
|  | 1x        | b       |
|  |           | С       |

- \* Pos. 2 ist im Lieferumfang nicht enthalten.
- \* Item. 2 is not supplied.
- $^{st}$  Rep. 2 non compris dans la livraison.