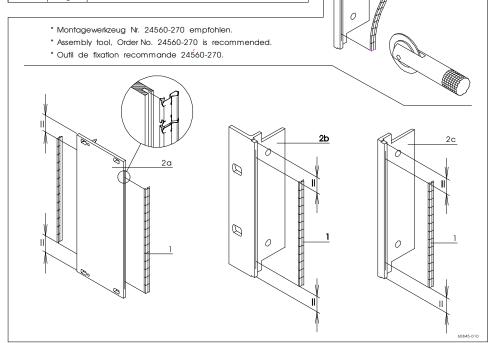

## Montageanweisung Schlitz-Kontaktstreifen

## Assembly instructions Contact strip

## Instructions de montage Des joints HF en rainures

|  | Pos. Item | ı. Rep. |
|--|-----------|---------|
|  | 1         | 2*      |
|  | 2x        | а       |
|  | 1x        | b       |
|  |           | С       |

- \* Pos. 2 ist im Lieferumfang nicht enthalten.
- \* Item. 2 is not supplied.
- $^{st}$  Rep. 2 non compris dans la livraison.