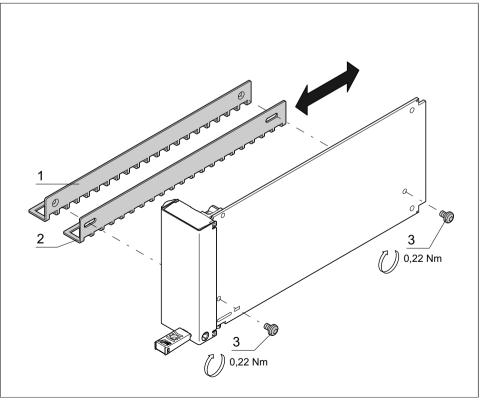

Montageanweisung Airbaffle für AMC- Modul Assembly instructions Airbaffle for AMC Module Instructions de montage Déflecteur pour module AMC