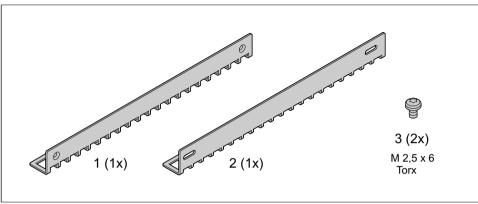

Montageanweisung Airbaffle für AMC- Modul Assembly instructions Airbaffle for AMC Module Instructions de montage Déflecteur pour module AMC