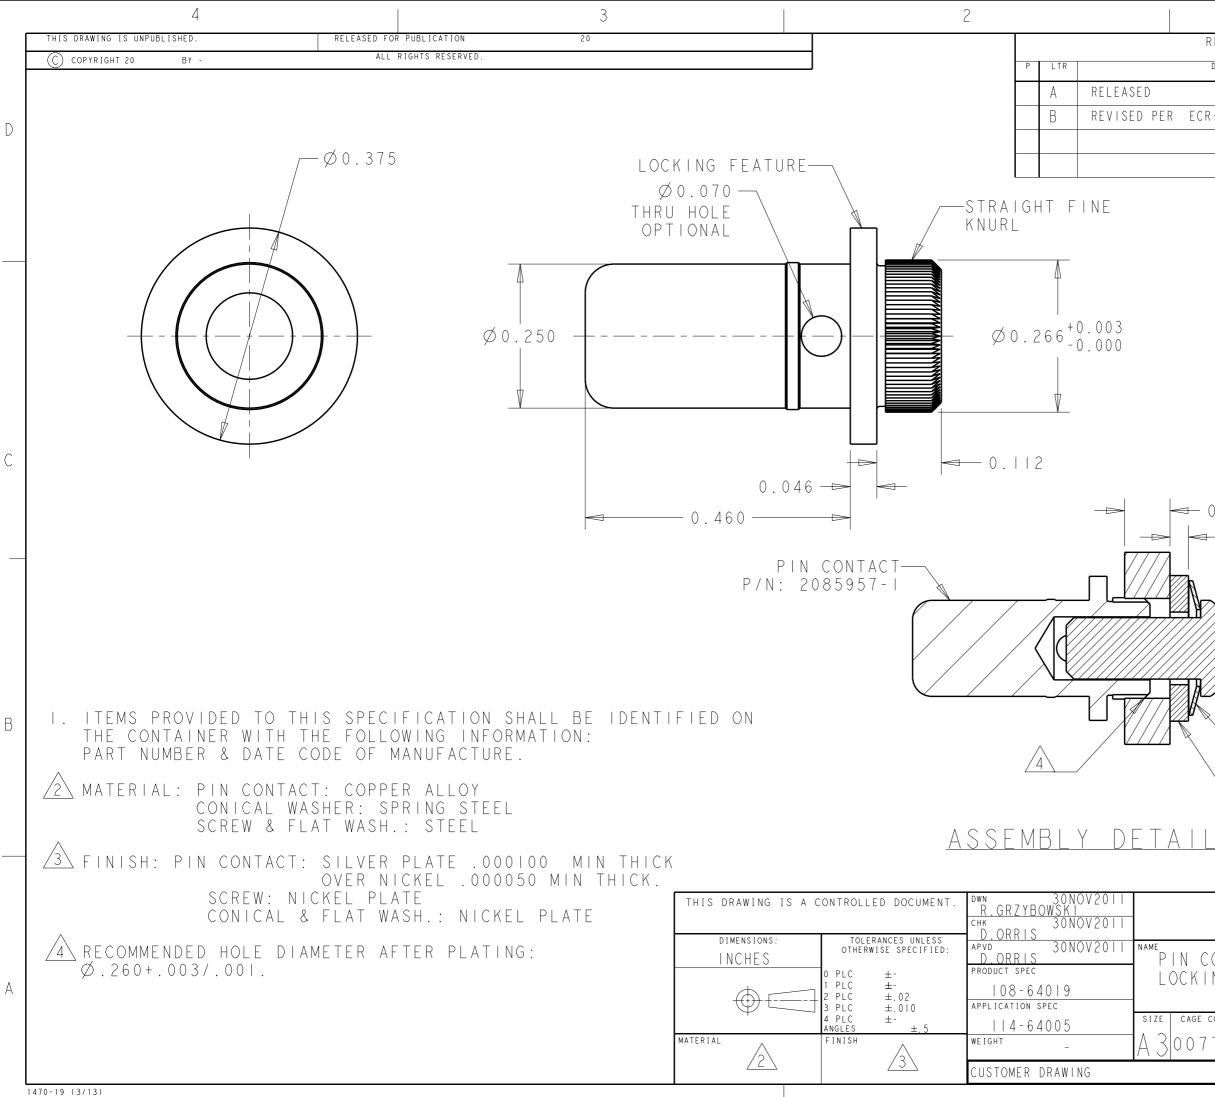

С

В

А

← 0. | | 8 ← 0.048 SCREW, #8-32UNC-2A P/N: 1651035-1 -CONICAL WASHER P/N: 1651256-1 -FLAT WASHER P/N: 1651263-1

2085958-1 PART NUMBER ≘TE TE Connectivity "PIN CONTACT, SIZ4 #4, SCREW MOUNT, LOCKING STYLE, PRESS FIT SIZE CAGE CODE DRAWING NO RESTRICTED TO  $A 3 00779 \bigcirc -2085958$ rev B SCALE SHEET OF