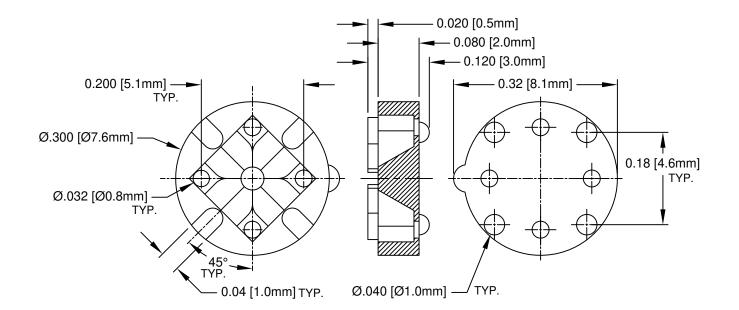

|                                                                            | STANDARD TO<br>(UNLESS OTHERWIS | -                        | BIVAR®                                                                 |
|----------------------------------------------------------------------------|---------------------------------|--------------------------|------------------------------------------------------------------------|
|                                                                            | .X ±.1                          | <u>ANGULAR</u><br>X° ±1° | 4 THOMAS, IRVINE, CA. 92618<br>TEL: (949) 951-8808 FAX: (949) 951-3974 |
|                                                                            | .XX ±.01<br>.XXX ±.005          |                          | TITLE:<br>PERM-O-PAD TO-18 MOUNT                                       |
| 2. MATERIAL: NYLON 6/6, 94V-2, WHITE.                                      | DESIGNED:<br><b>D. Green</b>    | DATE:<br>08/04/03        | PART NO: 209-125                                                       |
| 1. GENERAL SPECIFICATIONS: BIVAR MOLDED COMPONENT SPECIFICATION BV00-E101. | CHECKED:                        | DATE:                    | CAGE CODE : 32559 SHEET # 1 OF 1                                       |
|                                                                            | M. Chen                         | 08/04/03                 | CAD GENERATED DOCUMENT. DO NOT MEASURE DRAWING.                        |