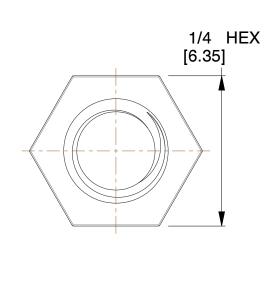

COMPONENT

2100-832-SS

1/4 HEX FEMALE STANDOFFS

| SCALE |
|-------|
| 4.00  |
| SHEET |

1 of 1

**STANDOFFS**