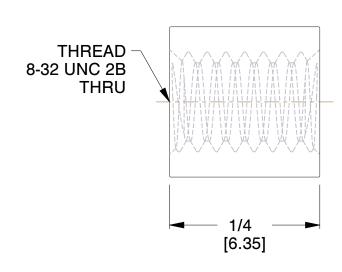

TOLERANCES
ALL DIMENSIONS ARE INCHES (UNLESS OTHERWISE SPECIFIED) METALLIC
LENGTHS </=: 6 INCHES ± 0.010
DIAMETERS: ± 0.005

NON-METALLIC LENGTH: ±0.010 DIAMETERS: ± 0.010

INTERNAL THREADS:
MINIMUM THREAD DEPTH

COMPONENT

2100-832-SS

1/4 HEX FEMALE STANDOFFS

| SCALE |
|-------|
| 4.00  |
| SHEET |

1 of 1

**STANDOFFS**