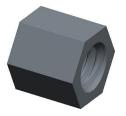

COMPONENT

2100-832-SS

1/4 HEX FEMALE STANDOFFS

| SCALE |
|-------|
| 4.00  |
| SHEET |

1 of 1

**STANDOFFS**