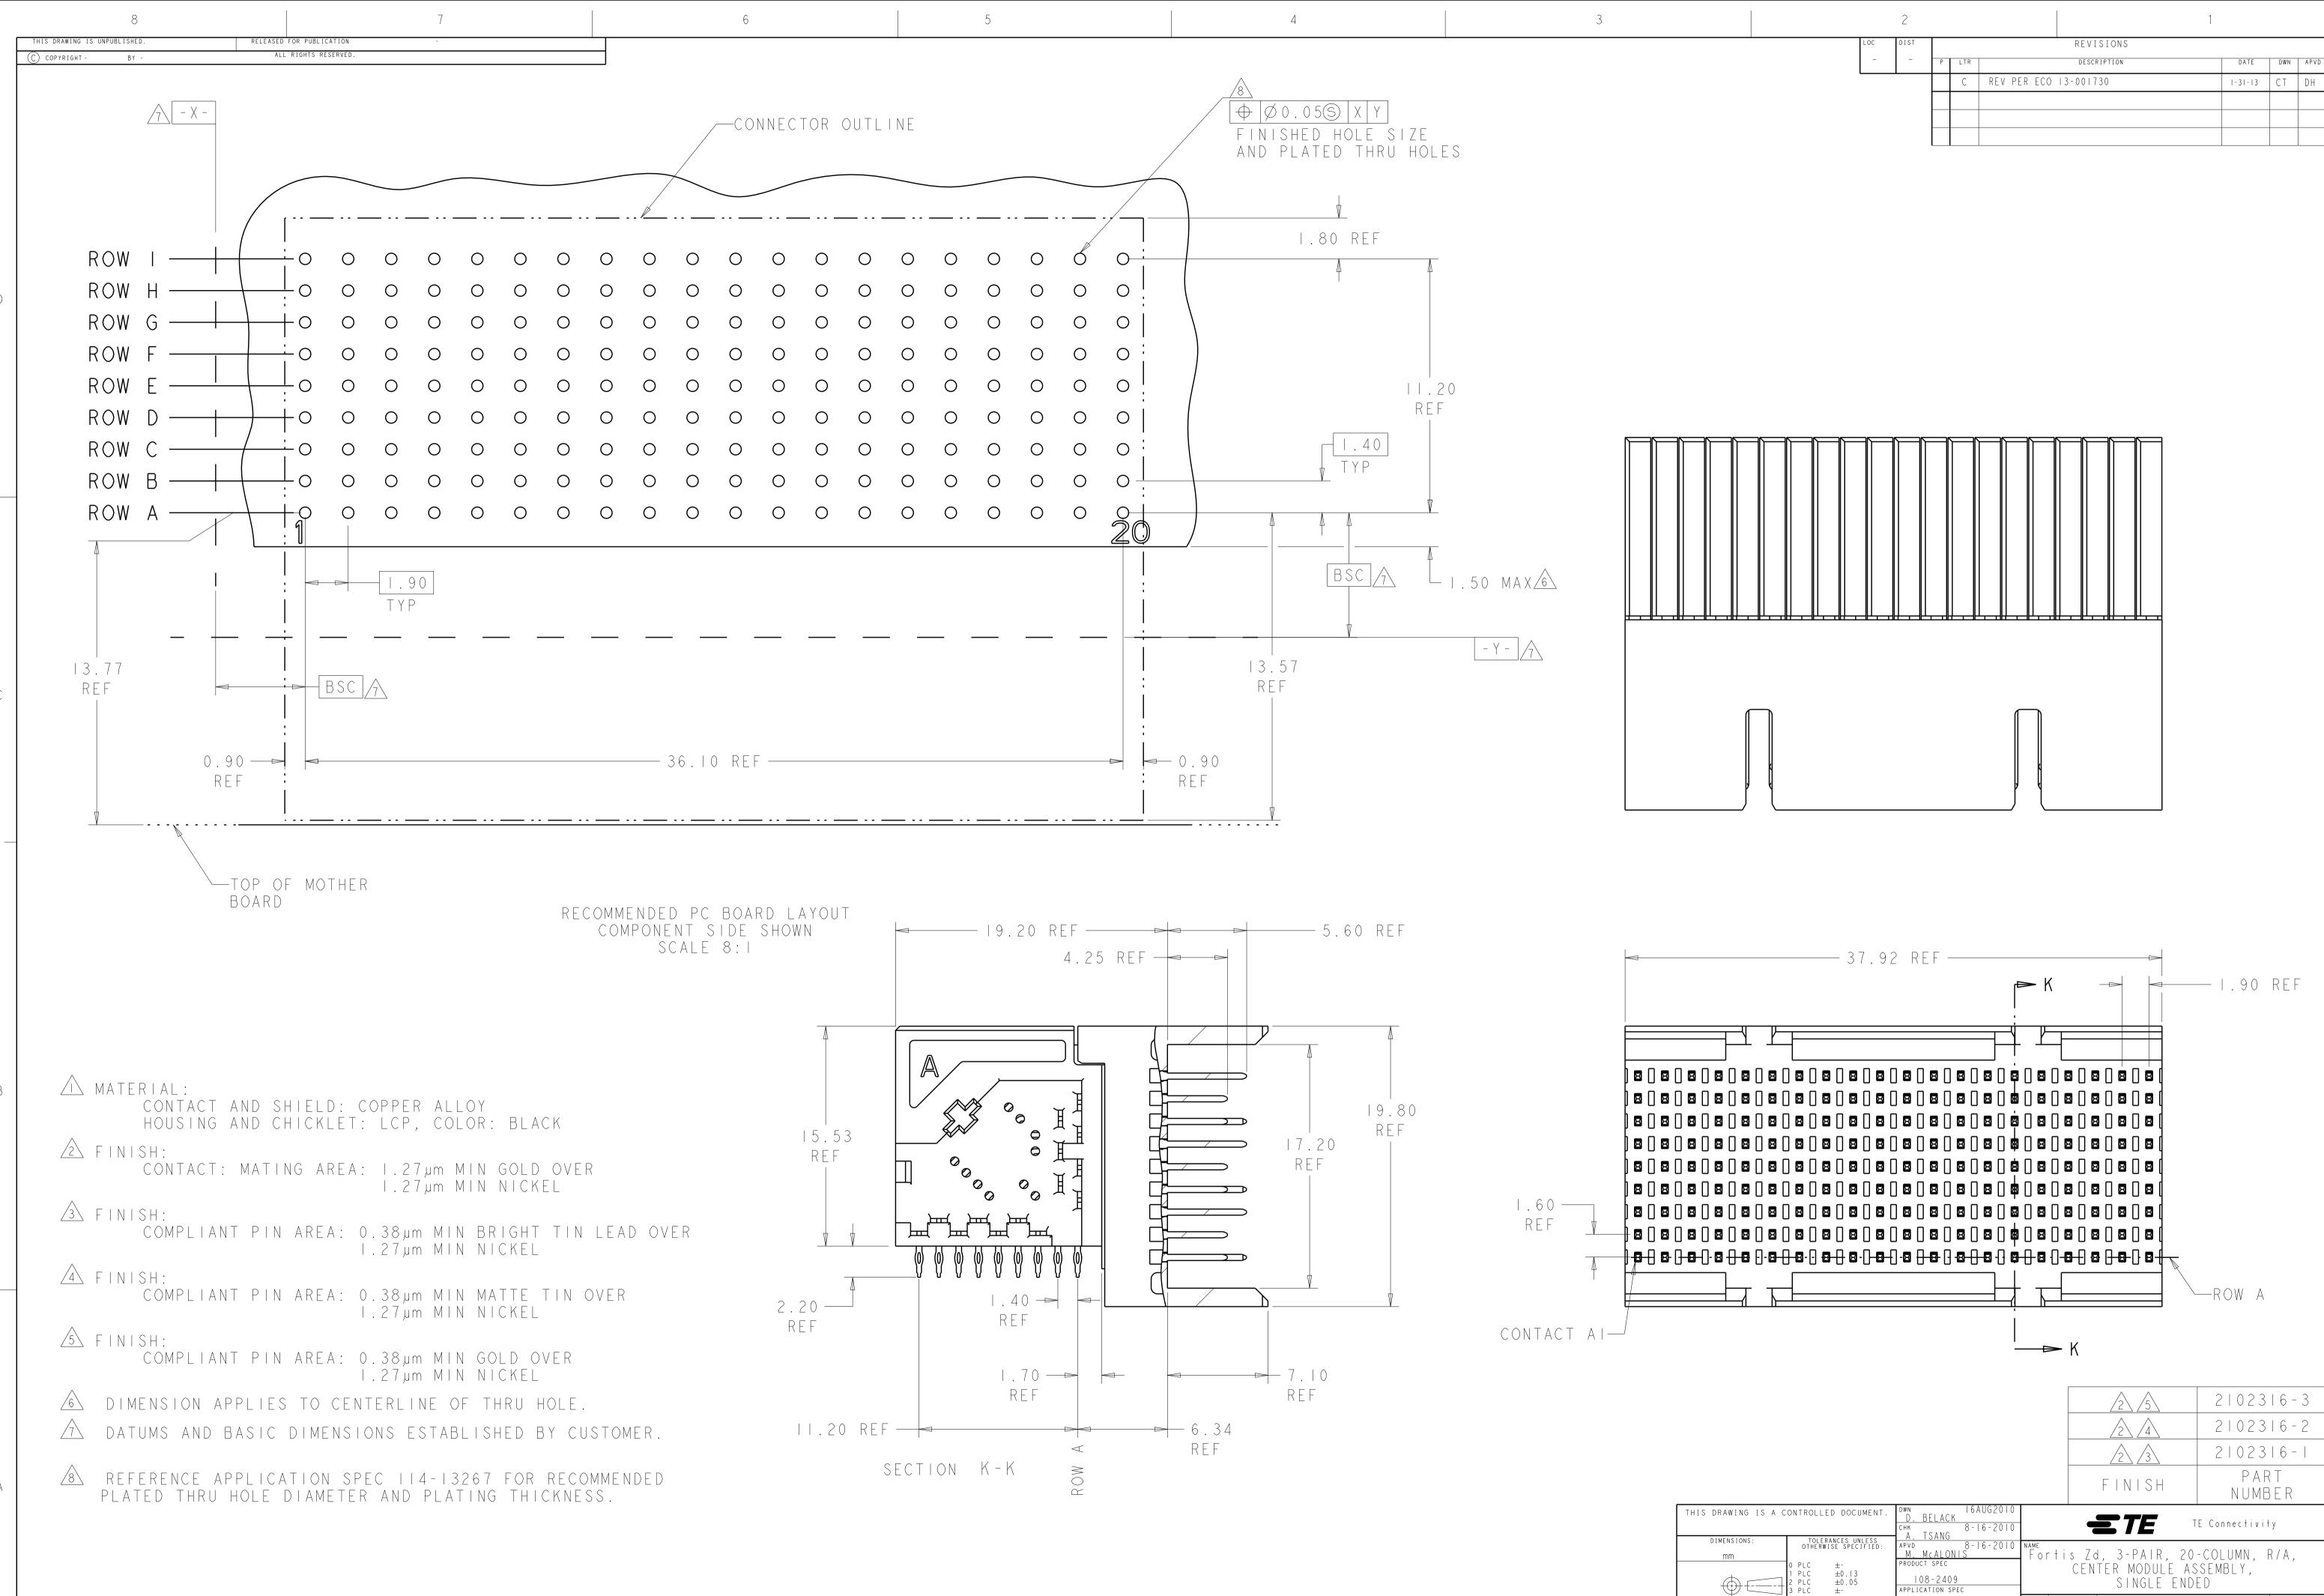

4805 (3/11)

108-2409 APPLICATION SPEC

||4-|3267

~ 22.35 g

STOMER DRAWING

IZE CAGE CODE DRAWING NO

100779 C-2102316

В

RESTRICTED

SCALE 5:1 SHEET OF REV C