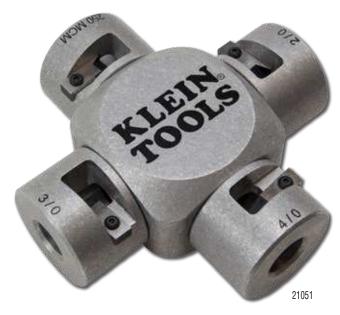

## Easy to use -**Insert cable and twist**

- Safely remove insulation on MTW/THHN/THWN-2 cable without nicking the wire
- Clover design features 4 different wire sizes in one tool
- Quicker, safer and more precise than a knife
- Replaceable blades and robust design for extended tool life.

| Cat. No. | UPC 0-92644+ | Cable Sizes                   | Manufacturers                                                                                    |
|----------|--------------|-------------------------------|--------------------------------------------------------------------------------------------------|
| 21050    | 74150-0      | 350, 500, 600, 750 MCM        | CME Wire and Cable, Inc. Encore Wire Corporation United Copper Industries Southwire Company, LLC |
| 21051    | 74151-7      | 2/0, 3/0, 4/0, 250 MCM        |                                                                                                  |
| Cat. No. | UPC 0-92644+ | Description                   |                                                                                                  |
| 21051B   | 74251-4      | Replacement Blades and Screws |                                                                                                  |