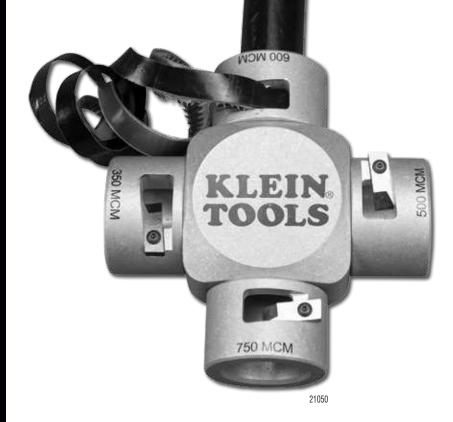

## Easy to use -**Insert cable and twist**

- Safely remove insulation on MTW/THHN/THWN-2 cable without nicking the wire
- Clover design features 4 different wire sizes in one tool
- Quicker, safer and more precise than a knife
- Replaceable blades and robust design for extended tool life.

| Cat. No. | UPC 0-92644+ | Cable Sizes                   | Manufacturers                                                                                    |
|----------|--------------|-------------------------------|--------------------------------------------------------------------------------------------------|
| 21050    | 74150-0      | 350, 500, 600, 750 MCM        | CME Wire and Cable, Inc. Encore Wire Corporation United Copper Industries Southwire Company, LLC |
| 21051    | 74151-7      | 2/0, 3/0, 4/0, 250 MCM        |                                                                                                  |
| Cat. No. | UPC 0-92644+ | Description                   |                                                                                                  |
| 21051B   | 74251-4      | Replacement Blades and Screws |                                                                                                  |