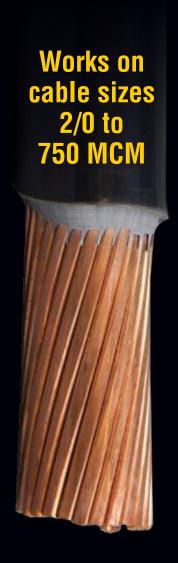

## Easy to use -**Insert cable and twist**

- Safely remove insulation on MTW/THHN/THWN-2 cable without nicking the wire
- Clover design features 4 different wire sizes in one tool
- Quicker, safer and more precise than a knife
- Replaceable blades and robust design for extended tool life.

| Cat. No. | UPC 0-92644+ | Cable Sizes                   | Manufacturers                                                                                    |
|----------|--------------|-------------------------------|--------------------------------------------------------------------------------------------------|
| 21050    | 74150-0      | 350, 500, 600, 750 MCM        | CME Wire and Cable, Inc. Encore Wire Corporation United Copper Industries Southwire Company, LLC |
| 21051    | 74151-7      | 2/0, 3/0, 4/0, 250 MCM        |                                                                                                  |
| Cat. No. | UPC 0-92644+ | Description                   |                                                                                                  |
| 21051B   | 74251-4      | Replacement Blades and Screws |                                                                                                  |