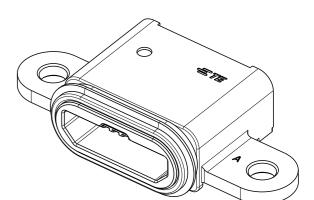

D

С

В

THIS SEALING MEETS TE TEST SPECIFICATION 108-61242. SEALING PERFORMANCE CAN VARY ACCORDING TO DEVICE STRUCTURE, TEST CONDITION.

AFTER ASSEMBL SEALING

| =7                                 | TE Connecti         | v i t y       |   |
|------------------------------------|---------------------|---------------|---|
| SEALING<br>FOR Micro<br>NATER PROO | USB RECEPTACLE<br>F | 5POS          | A |
| GE CODE DRAWING NO                 | )                   | RESTRICTED TO |   |
| )779C-21                           | 08883               | -             |   |
|                                    | SCALE 15:1 SHEET 1  | of 1 Rev A    |   |
|                                    |                     |               |   |