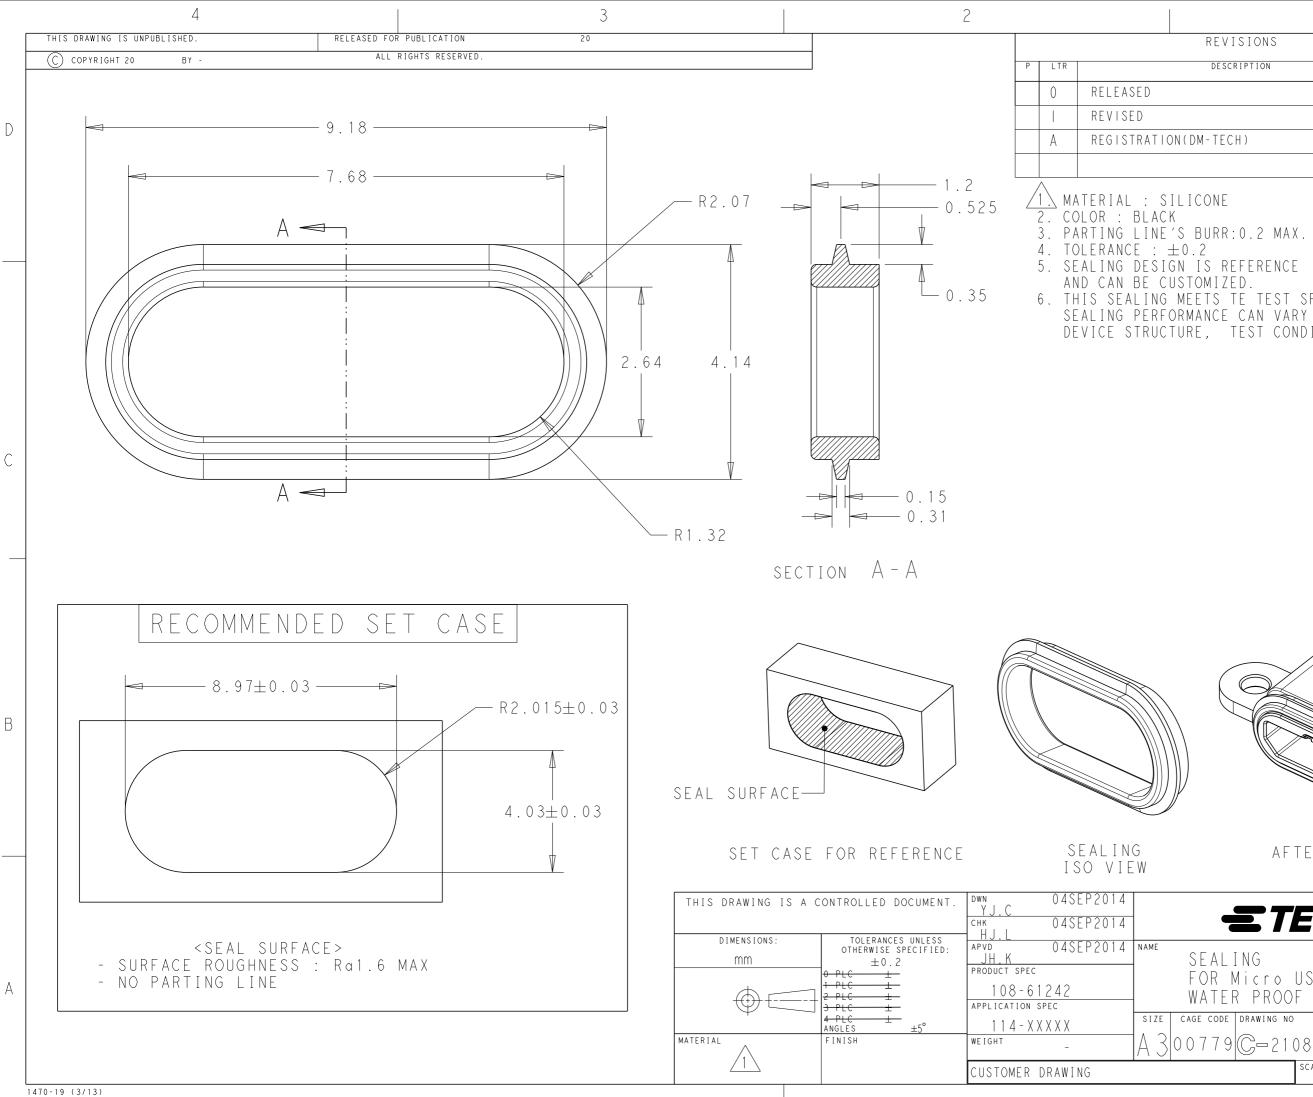

D

С

В

THIS SEALING MEETS TE TEST SPECIFICATION 108-61242. SEALING PERFORMANCE CAN VARY ACCORDING TO DEVICE STRUCTURE, TEST CONDITION.

AFTER ASSEMBL SEALING

| =7                                 | TE Connecti         | v i t y       |   |
|------------------------------------|---------------------|---------------|---|
| SEALING<br>FOR Micro<br>NATER PROO | USB RECEPTACLE<br>F | 5POS          | A |
| GE CODE DRAWING NO                 | )                   | RESTRICTED TO |   |
| )779C-21                           | 08883               | -             |   |
|                                    | SCALE 15:1 SHEET 1  | of 1 Rev A    |   |
|                                    |                     |               |   |