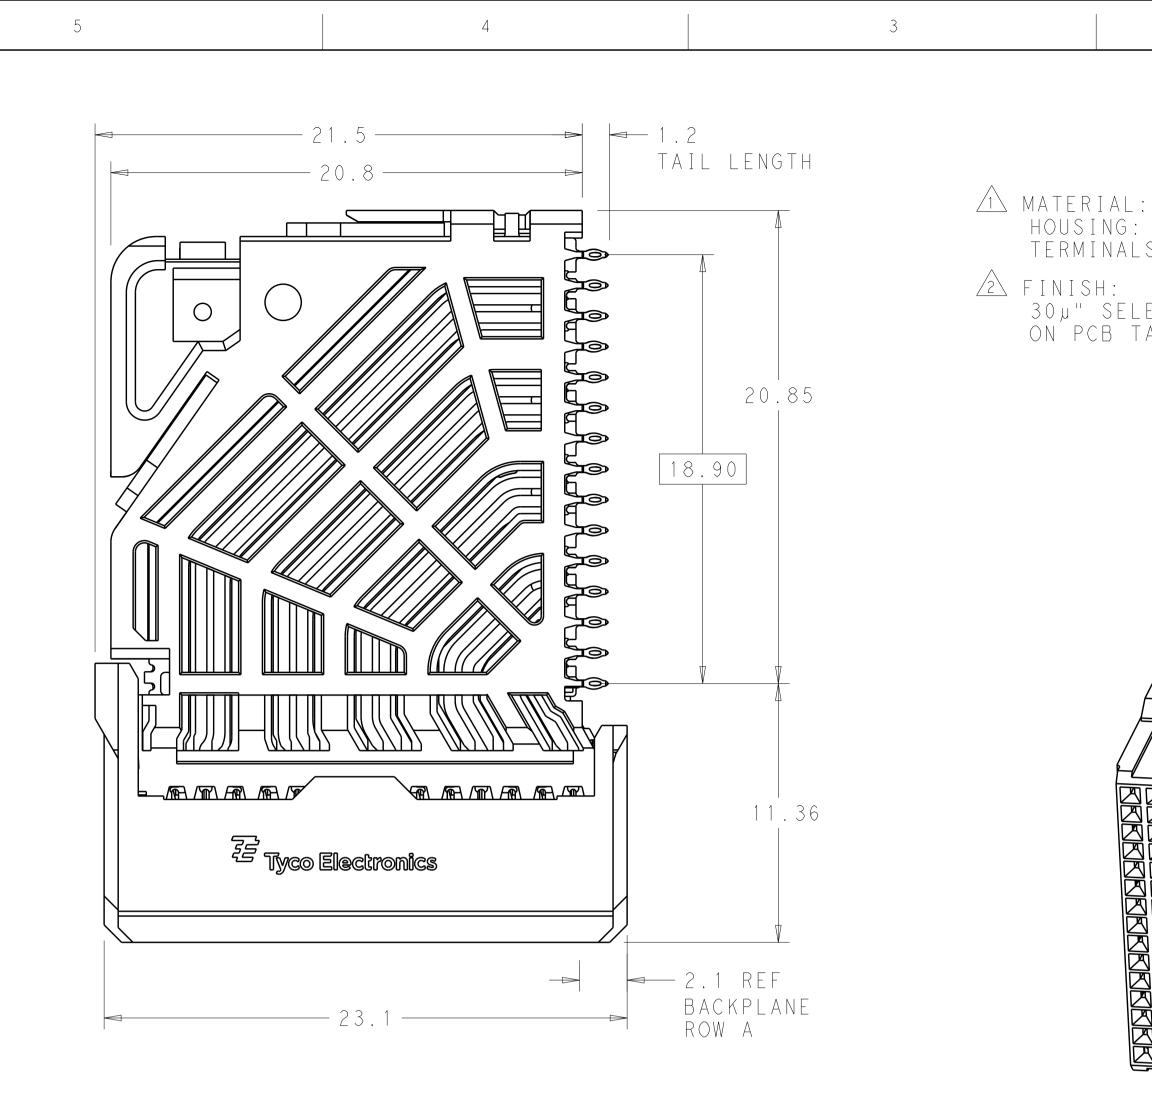

4805 (3/13)

ROW RÓW ROW RŎŴ ROW ROW ROW ROW ROW ROW

240X Ø0.39±0.05 PLATED THRU HOLE

240X Ø0.48±0.013  $\begin{array}{c|c} \mathsf{DRILL} & \mathsf{HOLE} \\ \hline \Phi & \emptyset 0.10 \end{array}$ 

mm

TERIAL