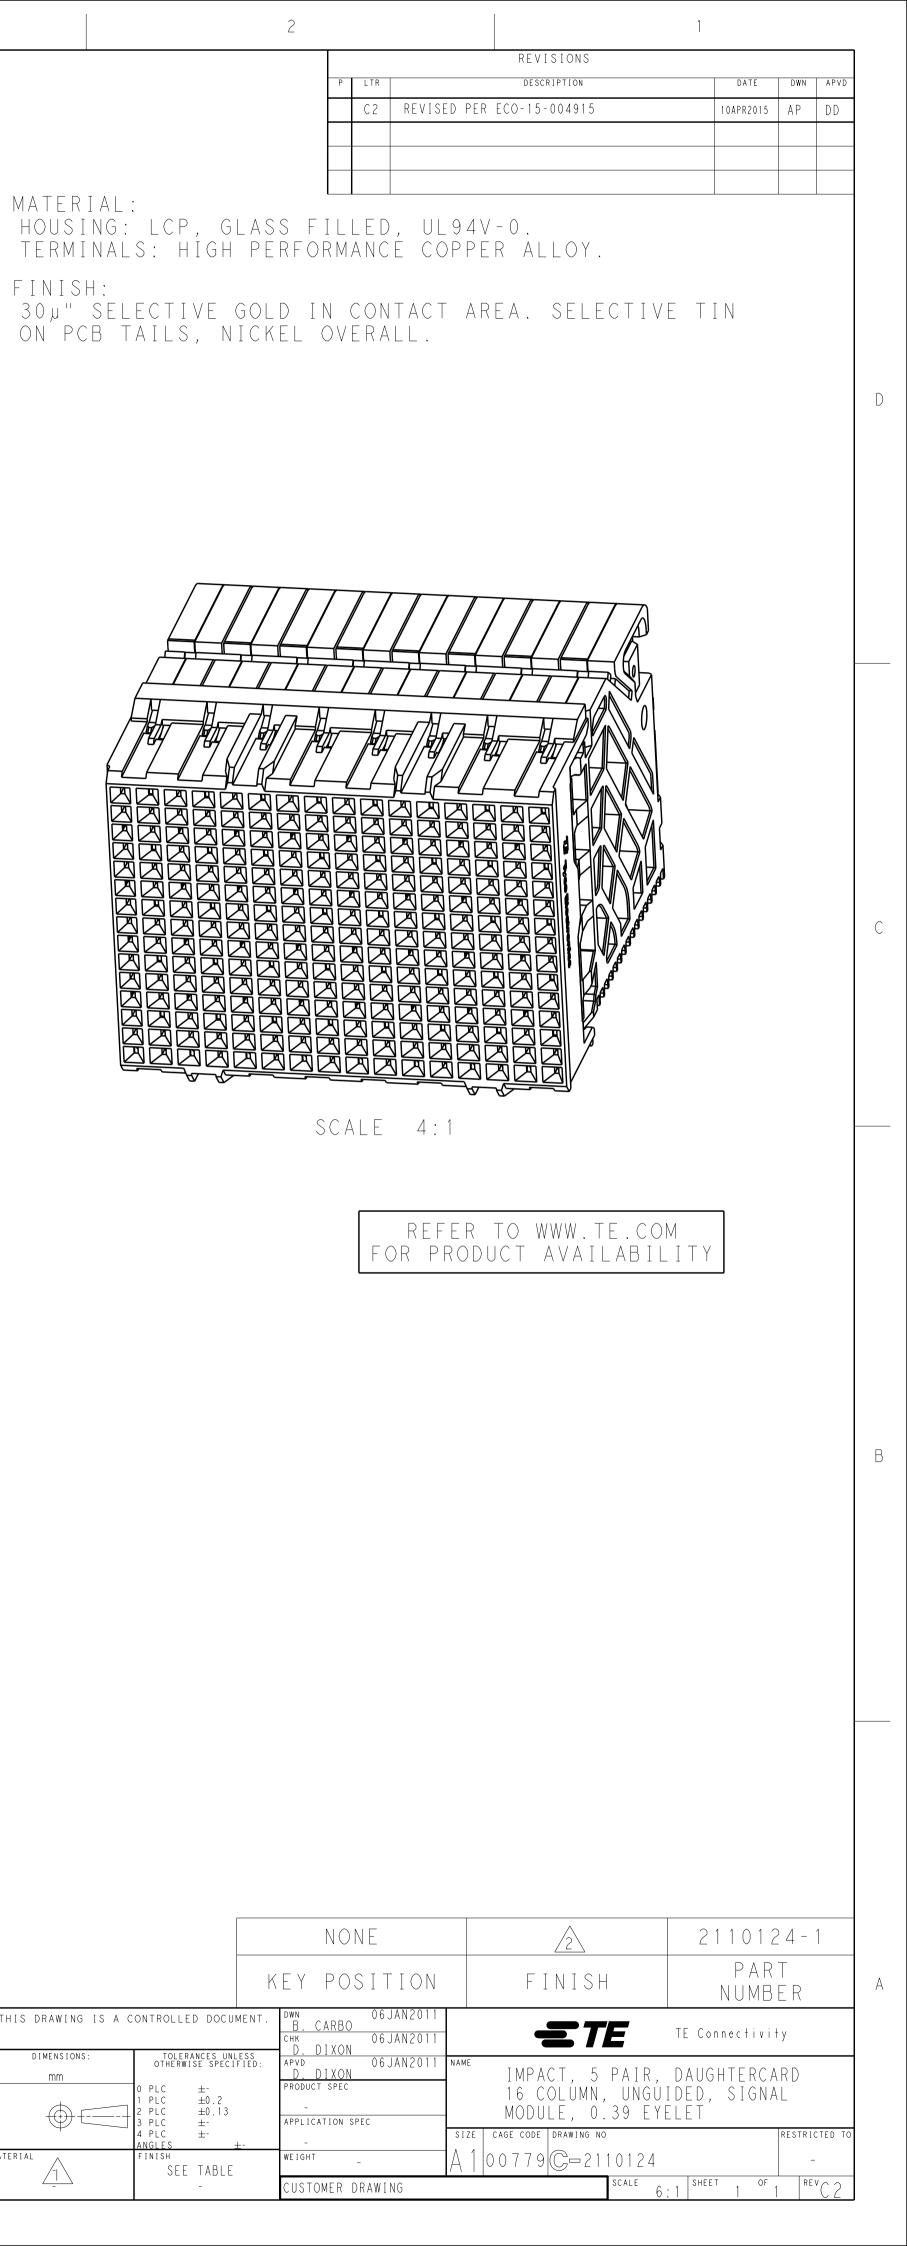

nx, Pulse, ON, Everlight and Freescale. Main products comprise IC, Modules, Potentiometer, IC Socket, Relay, Connector. Our parts cover such applications as commercial, industrial, and automotives areas.

We are looking forward to setting up business relationship with you and hope to provide you with the best service and solution. Let us make a better world for our industry!



## Contact us

Tel: +86-755-8981 8866 Fax: +86-755-8427 6832 Email & Skype: info@chipsmall.com Web: www.chipsmall.com Address: A1208, Overseas Decoration Building, #122 Zhenhua RD., Futian, Shenzhen, China





4805 (3/13)

ROW RÓW ROW RŎŴ ROW ROW ROW ROW ROW ROW

240X Ø0.39±0.05 PLATED THRU HOLE

240X Ø0.48±0.013  $\begin{array}{c|c} \mathsf{DRILL} & \mathsf{HOLE} \\ \hline \Phi & \emptyset 0.10 \end{array}$ 







mm

TERIAL