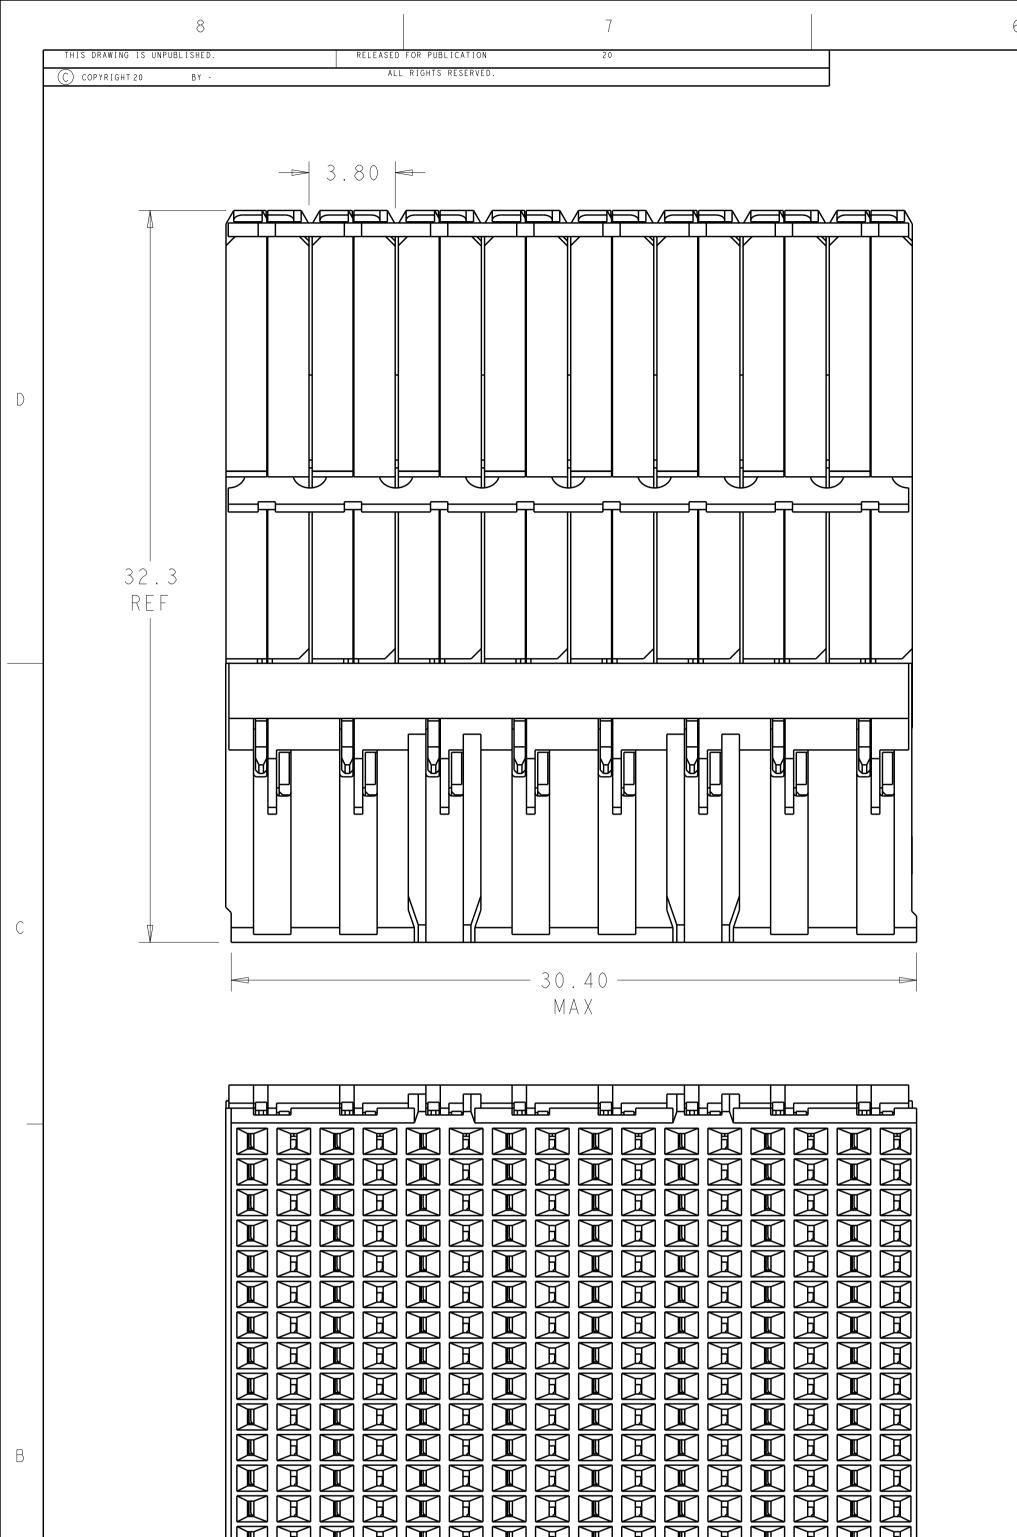

4805 (3/13)

ROW RÓW ROW RŎŴ ROW ROW ROW ROW ROW ROW

240X Ø0.39±0.05 PLATED THRU HOLE

240X Ø0.48±0.013  $\begin{array}{c|c} \mathsf{DRILL} & \mathsf{HOLE} \\ \hline \Phi & \emptyset 0.10 \end{array}$ 

mm

TERIAL