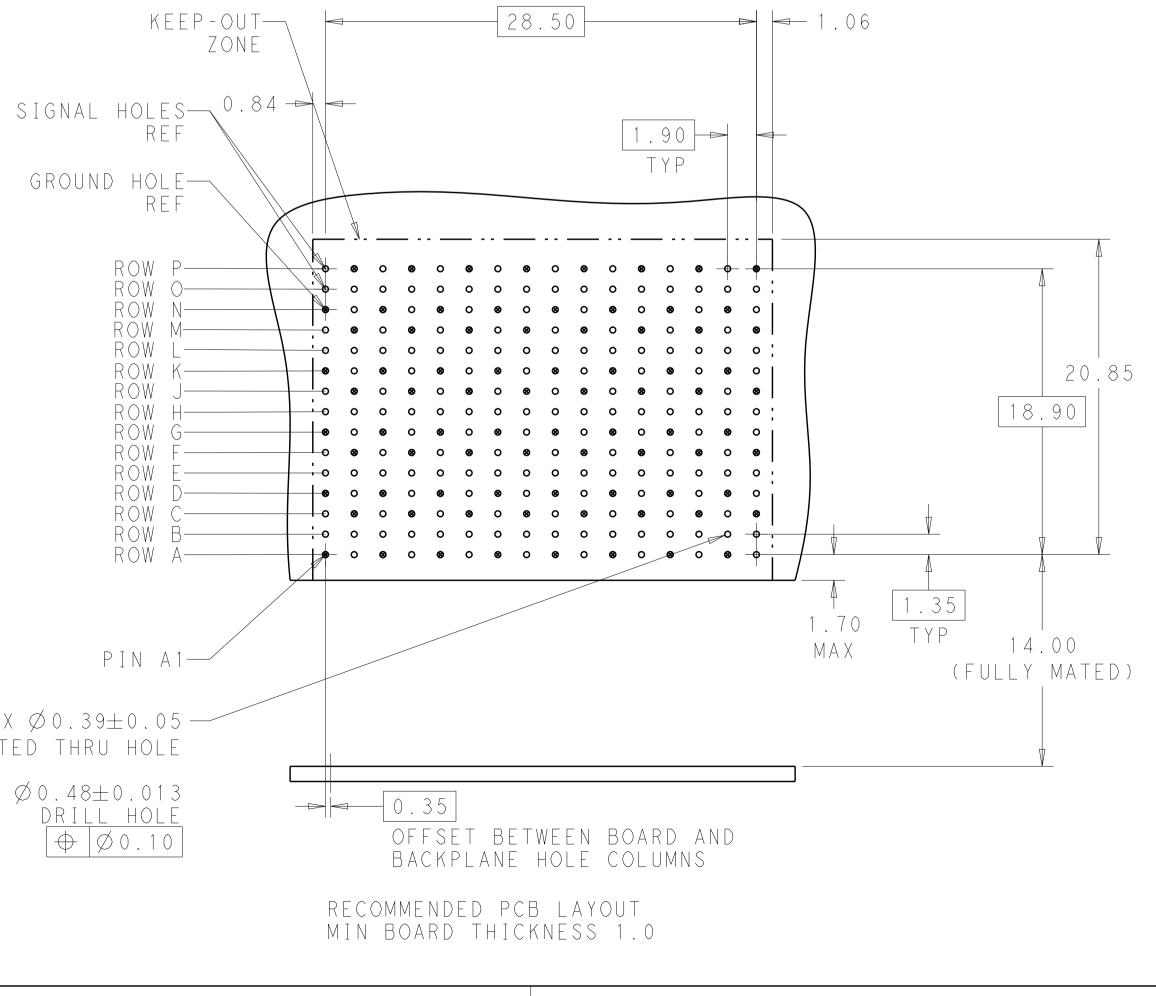

4805 (3/13)

ROW RÓW ROW RŎŴ ROW ROW ROW ROW ROW ROW

240X Ø0.39±0.05 PLATED THRU HOLE

240X Ø0.48±0.013  $\begin{array}{c|c} \mathsf{DRILL} & \mathsf{HOLE} \\ \hline \Phi & \emptyset 0.10 \end{array}$ 

mm

TERIAL