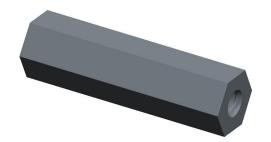

2111-440-AL

COMPONENT

1/4 HEX FEMALE STANDOFFS

**STANDOFFS SCALE** 

4.00

SHEET

1 of 1