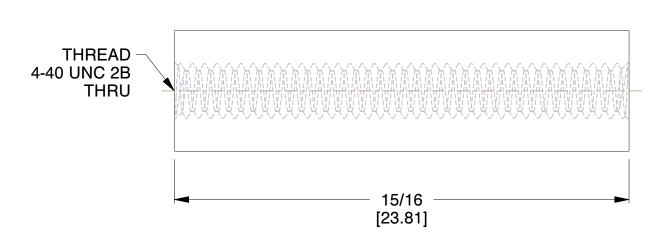

2111-440-AL

COMPONENT

1/4 HEX FEMALE STANDOFFS

**STANDOFFS SCALE** 

4.00

SHEET

1 of 1