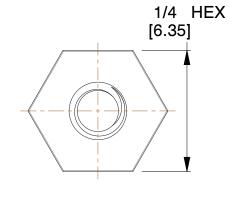

2111-440-AL

COMPONENT

1/4 HEX FEMALE STANDOFFS

**STANDOFFS SCALE** 

4.00

SHEET

1 of 1