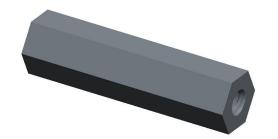

INTERNAL THREADS:

NOTIS-INIET PALLIC NGTH: ±0.010 DIAMETERS: ±0.010 INTERNAL THREADS: MINIMUM THREAD DEPTH

COMPONENT STANDOFFS

2112-440-SS

1/4 HEX FEMALE STANDOFFS

4.00 SHEET 1 of 1