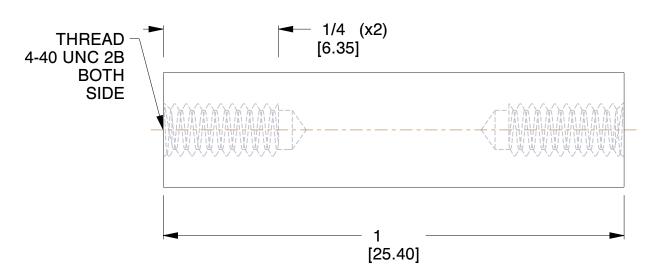

## **NOTES:**

- 1. Material: Stainless Steel
- 2. Finish: No Plate
- 3. ASME Y14.5M 2009
- 4. All Drawing Dimensions are in Inches [mm]
- 5. Unless otherwise specified; Edge Breaks, Radii or Countersinks 0.005-0.015

INTERNAL THREADS:

NOTIS-INIET PALLIC NGTH: ±0.010 DIAMETERS: ±0.010 INTERNAL THREADS: MINIMUM THREAD DEPTH

COMPONENT STANDOFFS

2112-440-SS

1/4 HEX FEMALE STANDOFFS

4.00 SHEET 1 of 1