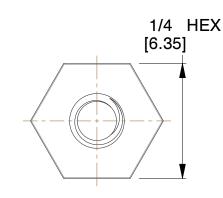

INTERNAL THREADS:

NOTIS-INIET PALLIC NGTH: ±0.010 DIAMETERS: ±0.010 INTERNAL THREADS: MINIMUM THREAD DEPTH

COMPONENT STANDOFFS

2112-440-SS

1/4 HEX FEMALE STANDOFFS

4.00 SHEET 1 of 1