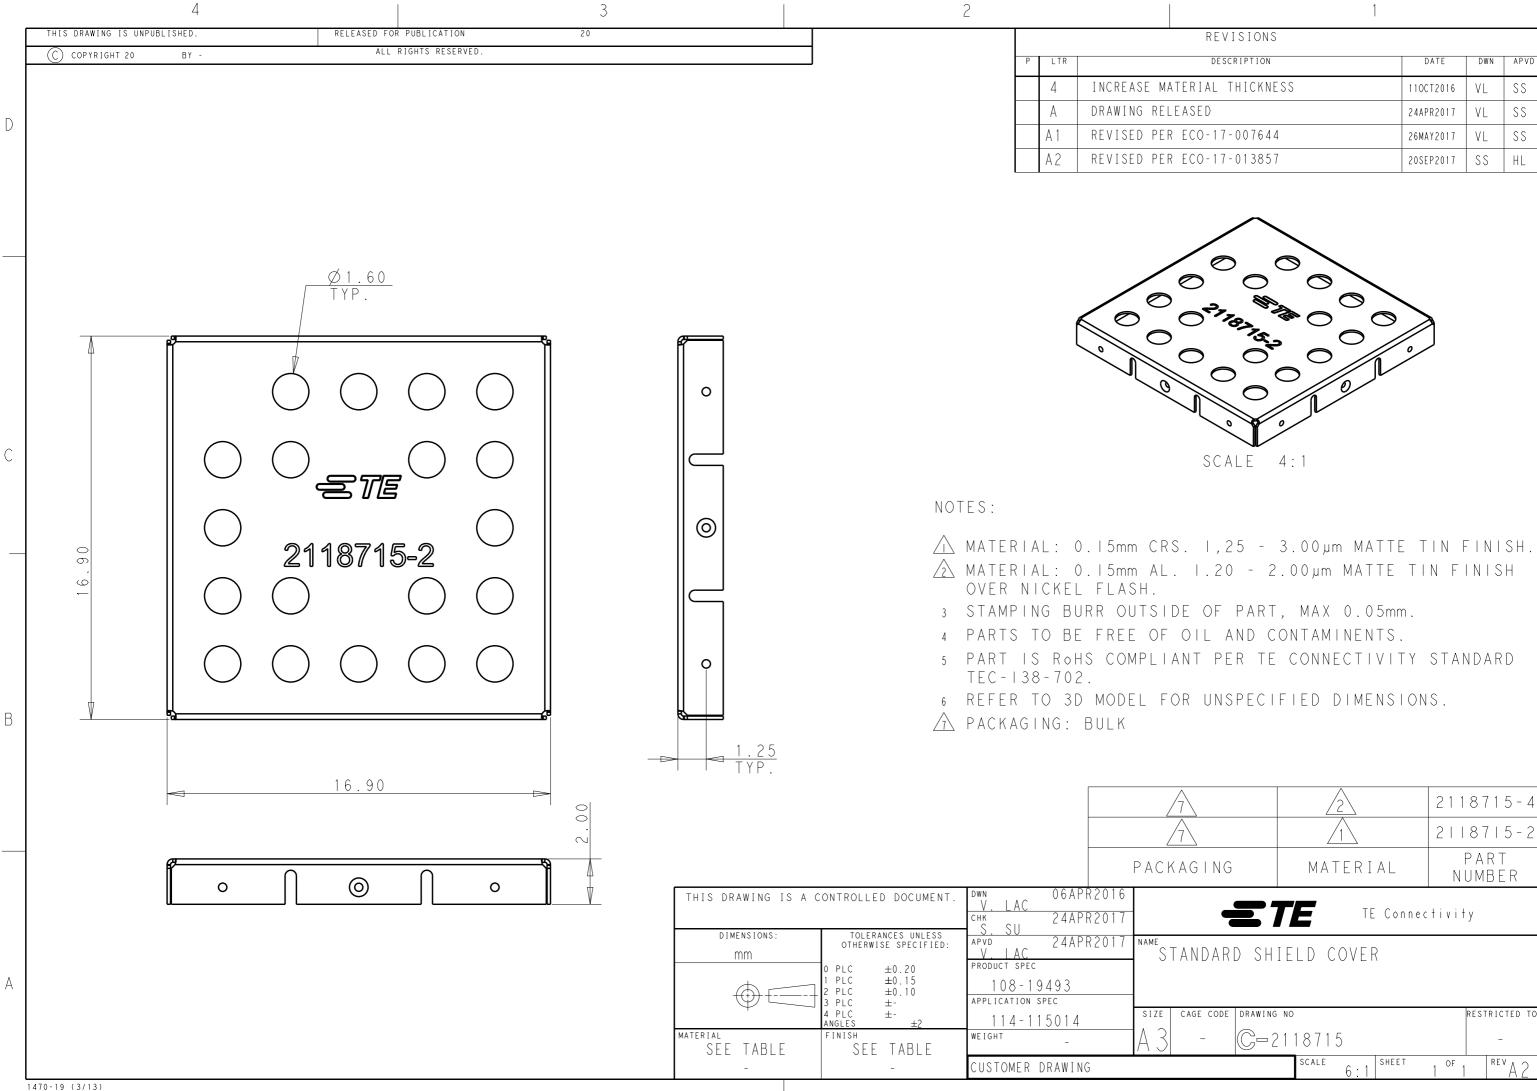

| REVISIONS      |           |     |      |
|----------------|-----------|-----|------|
| DESCRIPTION    | DATE      | DWN | APVD |
| RIAL THICKNESS | 110CT2016 | VL  | SS   |
| SED            | 24APR2017 | VL  | SS   |
| ECO-17-007644  | 26MAY2017 | VL  | SS   |
| CCO-17-013857  | 20SEP2017 | SS  | HL   |
|                | •         |     |      |

2118715-4 2118715-2 PART NUMBER TE Connectivity

RESTRICTED TO Rev A 2 1 <sup>OF</sup> 1

В

А

С

D