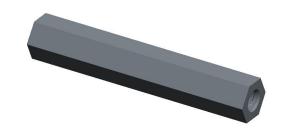

COMPONENT

2120-632-AL

1/4 HEX FEMALE STANDOFFS

**SCALE** 4.00 SHEET

1 of 1

**STANDOFFS**