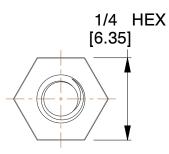

COMPONENT

2120-632-AL

1/4 HEX FEMALE STANDOFFS

**SCALE** 4.00 SHEET

1 of 1

**STANDOFFS**