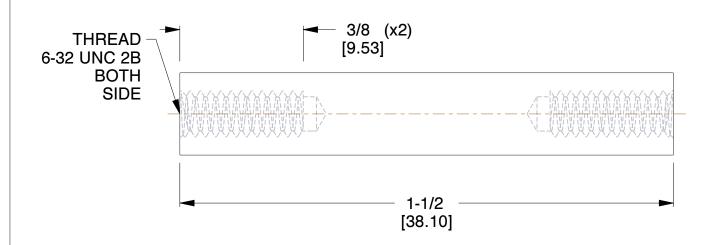

## NOTES:

- 1. Material: Aluminium 2. Finish: No Plate
- 3. ASME Y14.5M 2009
- 4. All Drawing Dimensions are in Inches [mm]
- 5. Unless otherwise specified; Edge Breaks, Radii or Countersinks 0.005-0.015

**TOLERANCES** ALL DIMENSIONS ARE INCHES (UNLESS OTHERWISE SPECIFIED) METALLIC

LENGTHS </=: 6 INCHES ± 0.005

LENGTH >: 6 INCHES ± 0.010

DIAMETERS: ± 0.005 NON-METALLIC LENGTH: ±0.010 DIAMETERS: ± 0.010

INTERNAL THREADS: MINIMUM THREAD DEPTH

COMPONENT

2120-632-AL

1/4 HEX FEMALE STANDOFFS

**SCALE** 4.00 SHEET

1 of 1

**STANDOFFS**