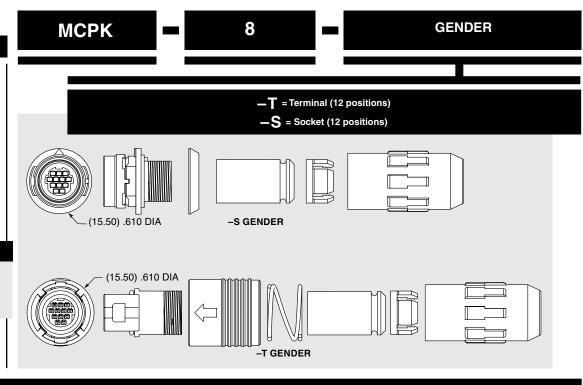

+86-755-8427 6832

Email & Skype: info@chipsmall.com Web: www.chipsmall.com

Address: A1208, Overseas Decoration Building, #122 Zhenhua RD., Futian, Shenzhen, China













# **8 SERIES IP67 FIELD TERMINATION KIT**

Mates with: MCR(K), MCP(K)

#### **SPECIFICATIONS**

For complete specifications see www.samtec.com?MCPK

Insulator Material:

Terminal Material:

Phosphor Bronze
Contact Material:

Phosphor Bronze

Operating Temp Range:

-20 °C to +80 °C Gasket Material:

Silicone

Spring Material: Stainless Steel

Coupling Ring Spacer: PBT

Cable Clamp: POM RoHS Compliant: Yes

#### **DUST CAPS**

- -S (Socket) = DCA-MCR-8
- -T (Terminal) = DCA-MCP-8 Visit sealedio.samtec.com for a complete list of sealed systems

Note: Samtec's MCPK Series is dual sourced by Hirose Electric Co., LTD.



### **SPECIFICATIONS**

For complete specifications see www.samtec.com?CC393 or www.samtec.com?TC114

Plating: 10 μ" (0.25 μm) Gold on contact

#### **TOOLING**

- Hand tool: CAT-HT-393-2430-13
- Mini Applicator (28-30 AWG): CAT-MA-393-2830-XX-01
- Extraction Tool: CAT-EX-MCX-8-01