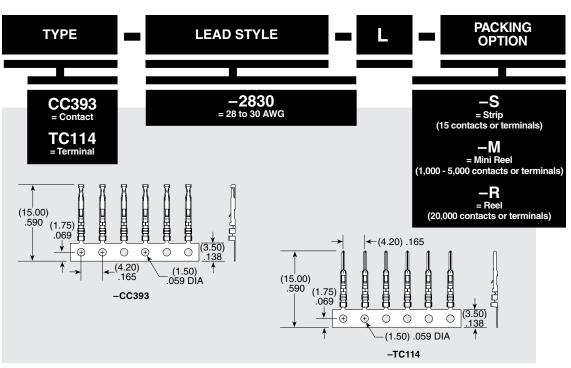

### **SPECIFICATIONS**

For complete specifications see www.samtec.com?CC393 or www.samtec.com?TC114

Plating: 10 μ" (0.25 μm) Gold on contact

#### **TOOLING**

- Hand tool: CAT-HT-393-2430-13
- Mini Applicator (28-30 AWG): CAT-MA-393-2830-XX-01
- Extraction Tool: CAT-EX-MCX-8-01