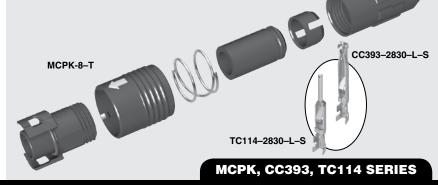

# **8 SERIES IP67 FIELD TERMINATION KIT**

Mates with: MCR(K), MCP(K)

#### **DUST CAPS**

- -S (Socket) = DCA-MCR-8
- -T (Terminal) = DCA-MCP-8 Visit sealedio.samtec.com for a complete list of sealed systems

Note: Samtec's MCPK Series is dual sourced by Hirose Electric Co., LTD.