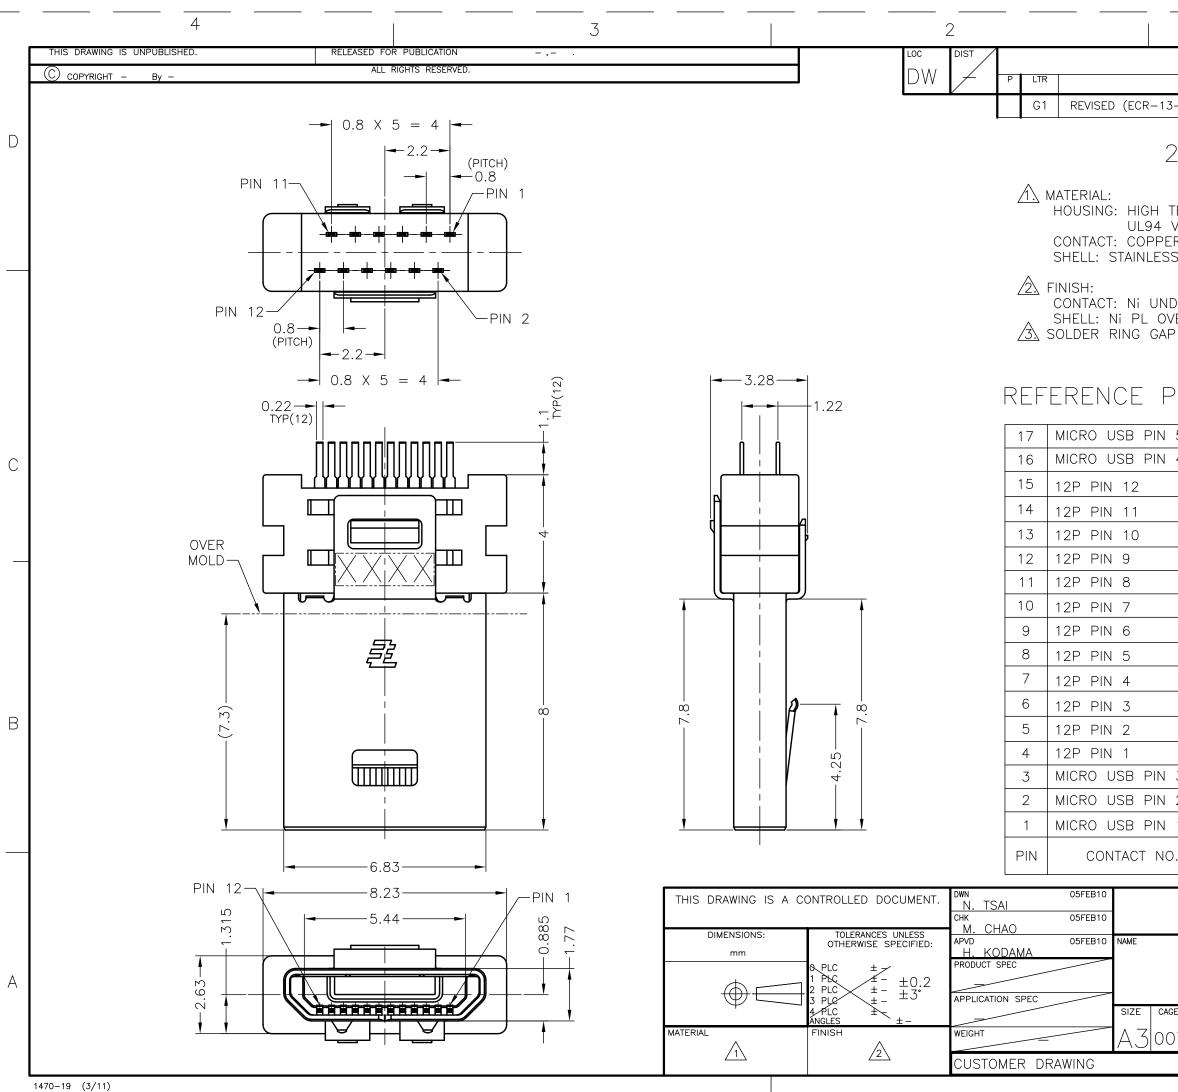

|                            | 1                                                   |   |
|----------------------------|-----------------------------------------------------|---|
| REVI                       | SIONS                                               |   |
| DESC                       | RIPTION DATE DWN APVD                               |   |
| -006596) 24APR2013 B.W H.K |                                                     |   |
| 2129033-1: AS SHOWN        |                                                     |   |
|                            |                                                     |   |
| רם ם                       | PL Au PL.                                           |   |
| /ERALL.                    |                                                     |   |
| ' SHO                      | ULD BE MIN. 0.2mm.                                  |   |
| PIN                        | DEFINITION                                          |   |
| 5                          | GND                                                 |   |
| 4                          | ID                                                  | С |
|                            | POWER GUN RETURN                                    |   |
|                            | POWER GUN RETURN                                    |   |
|                            | SIGNAL                                              |   |
|                            | POWER                                               | В |
| _                          | POWER                                               |   |
| 3                          | D+                                                  |   |
| 2                          |                                                     |   |
| 1                          | VBUS                                                |   |
| ).                         | SIGNAL NAME                                         |   |
|                            |                                                     |   |
|                            | ETE TE Connectivity                                 |   |
|                            | MICRO HYBIRD I/O 5+12<br>Through hole,<br>Plug Assy | A |
| SE CODE                    | DRAWING NO RESTRICTED TO                            |   |
| )779                       |                                                     |   |
|                            | SCALE 8:1 SHEET 1 OF 2 REV G1                       |   |
|                            |                                                     |   |
|                            |                                                     |   |