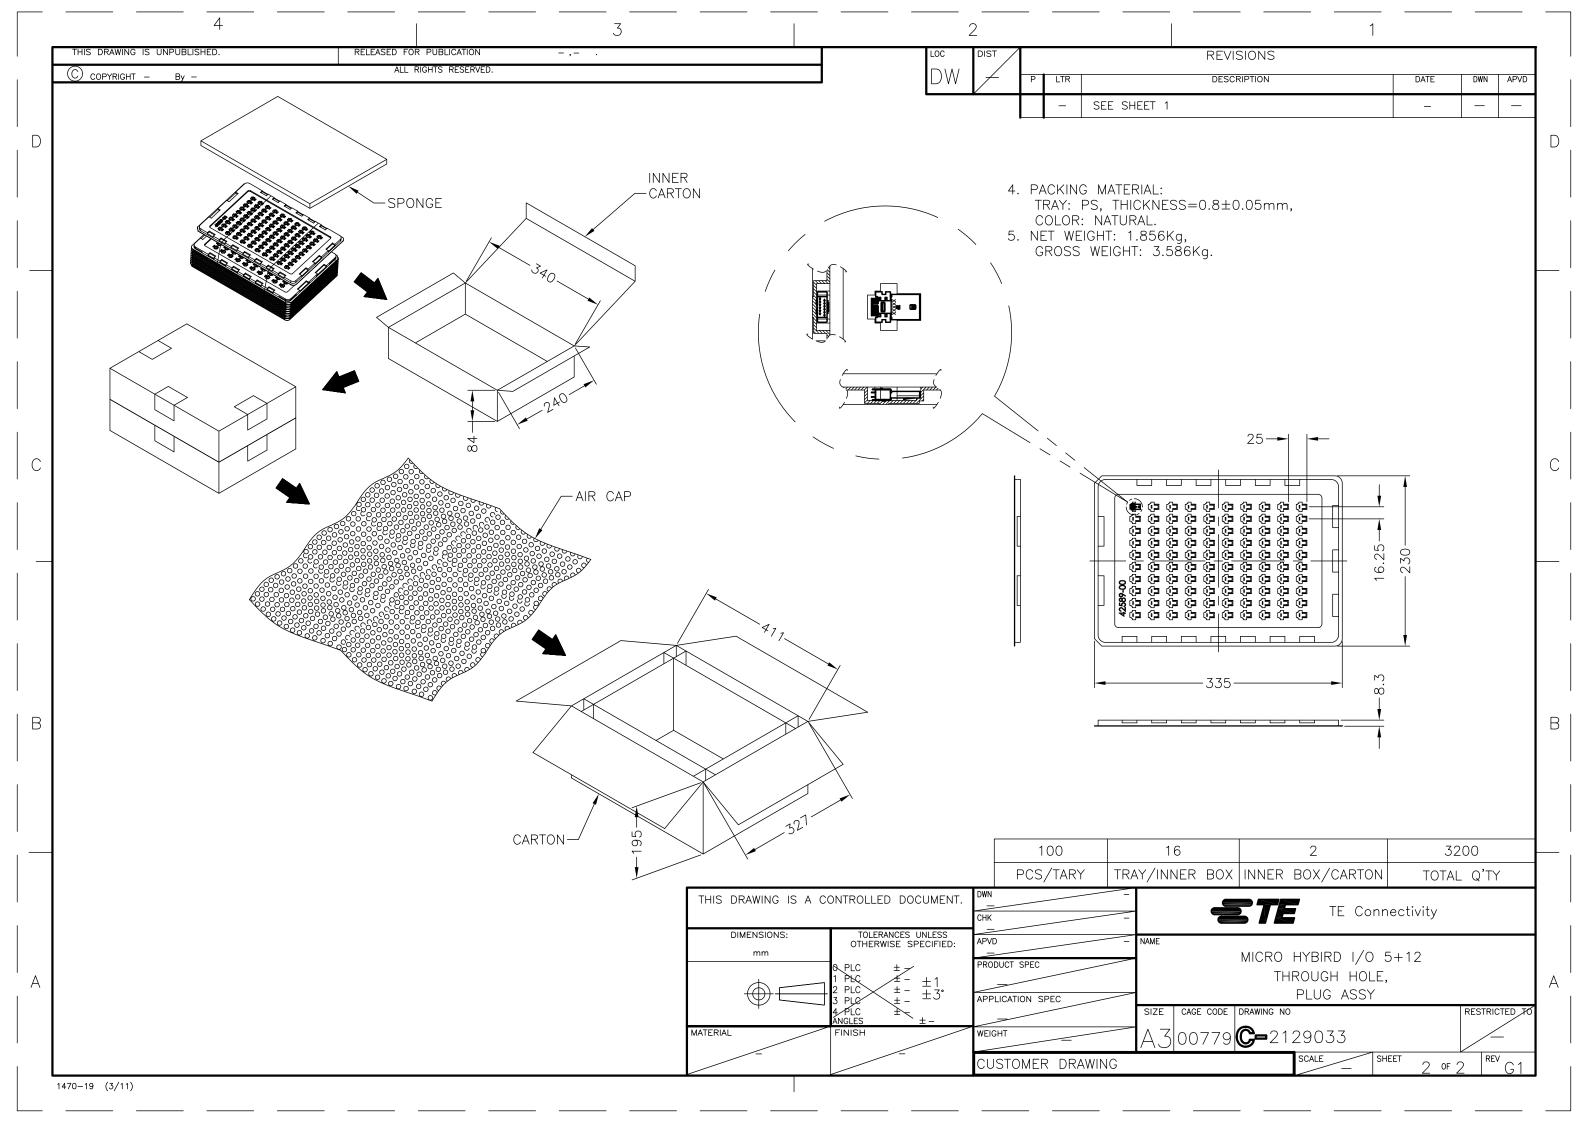

|                            | 1                                                   |   |
|----------------------------|-----------------------------------------------------|---|
| REVI                       | SIONS                                               |   |
| DESC                       | RIPTION DATE DWN APVD                               |   |
| -006596) 24APR2013 B.W H.K |                                                     |   |
| 2129033-1: AS SHOWN        |                                                     |   |
|                            |                                                     |   |
| רם ם                       | PL Au PL.                                           |   |
| /ERALL.                    |                                                     |   |
| ' SHO                      | ULD BE MIN. 0.2mm.                                  |   |
| PIN                        | DEFINITION                                          |   |
| 5                          | GND                                                 |   |
| 4                          | ID                                                  | С |
|                            | POWER GUN RETURN                                    |   |
|                            | POWER GUN RETURN                                    |   |
|                            | SIGNAL                                              |   |
|                            | POWER                                               | В |
| _                          | POWER                                               |   |
| 3                          | D+                                                  |   |
| 2                          |                                                     |   |
| 1                          | VBUS                                                |   |
| ).                         | SIGNAL NAME                                         |   |
|                            |                                                     |   |
|                            | ETE TE Connectivity                                 |   |
|                            | MICRO HYBIRD I/O 5+12<br>Through hole,<br>Plug Assy | A |
| SE CODE                    | DRAWING NO RESTRICTED TO                            |   |
| )779                       |                                                     |   |
|                            | SCALE 8:1 SHEET 1 OF 2 REV G1                       |   |
|                            |                                                     |   |
|                            |                                                     |   |