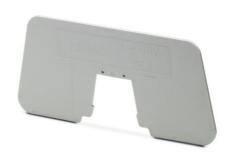

## **UHV-TP1**

Order No.: 2130402

http://eshop.phoenixcontact.de/phoenix/treeViewClick.do?UID=2130402

Separating plate, Width: 2 mm, Height: 67.5 mm, Color: gray

| Commercial data          |                    |
|--------------------------|--------------------|
| GTIN (EAN)               | 4 017918 053130    |
| sales group              | A091               |
| Pack                     | 10 pcs.            |
| Customs tariff           | 85472000           |
| Catalog page information | Page 324 (CL-2009) |