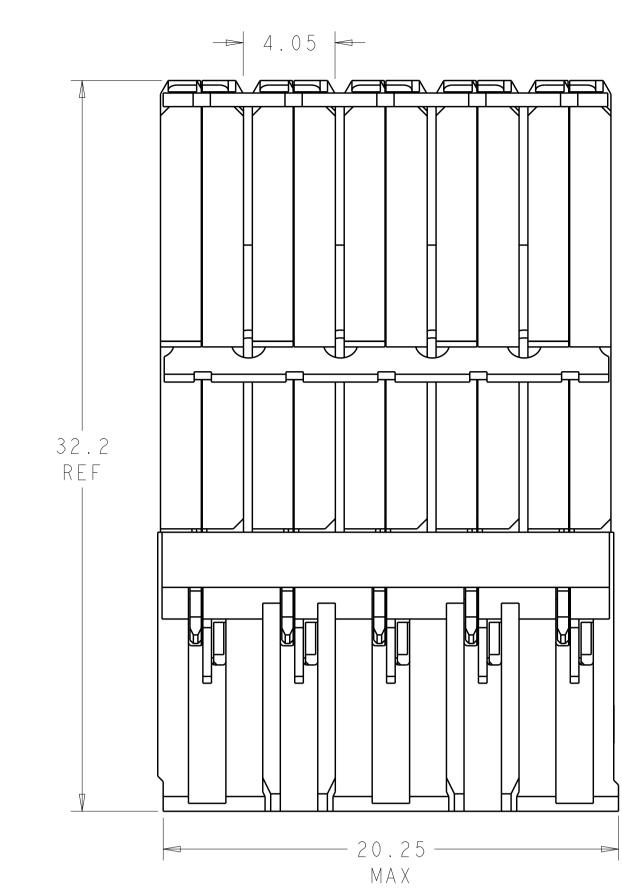

4805 (3/11)

6

| LOC DIST                                                                                                                                                                                                                                                                                                                                                                                                                                                                                                                                                                                                                                                                                                                                                                                                                                                                                                                                                                                                                                                                                                                                                                                                                                                                                                                                                                                                                                                                                                                                                                                                                                                                                                                                                                                                                                                                                                                                                                                                                                                                                                                                                                                                                                                                                                                                                                                                                                                                                                 |                        | REVISIONS                                                                                                                       | 1                                           |                   |            |            |   |
|----------------------------------------------------------------------------------------------------------------------------------------------------------------------------------------------------------------------------------------------------------------------------------------------------------------------------------------------------------------------------------------------------------------------------------------------------------------------------------------------------------------------------------------------------------------------------------------------------------------------------------------------------------------------------------------------------------------------------------------------------------------------------------------------------------------------------------------------------------------------------------------------------------------------------------------------------------------------------------------------------------------------------------------------------------------------------------------------------------------------------------------------------------------------------------------------------------------------------------------------------------------------------------------------------------------------------------------------------------------------------------------------------------------------------------------------------------------------------------------------------------------------------------------------------------------------------------------------------------------------------------------------------------------------------------------------------------------------------------------------------------------------------------------------------------------------------------------------------------------------------------------------------------------------------------------------------------------------------------------------------------------------------------------------------------------------------------------------------------------------------------------------------------------------------------------------------------------------------------------------------------------------------------------------------------------------------------------------------------------------------------------------------------------------------------------------------------------------------------------------------------|------------------------|---------------------------------------------------------------------------------------------------------------------------------|---------------------------------------------|-------------------|------------|------------|---|
| AD 00                                                                                                                                                                                                                                                                                                                                                                                                                                                                                                                                                                                                                                                                                                                                                                                                                                                                                                                                                                                                                                                                                                                                                                                                                                                                                                                                                                                                                                                                                                                                                                                                                                                                                                                                                                                                                                                                                                                                                                                                                                                                                                                                                                                                                                                                                                                                                                                                                                                                                                    | P LTR<br>D REVISED     | DESCRIPTION<br>PER ECO-15-004915                                                                                                |                                             | DATE<br>10APR2015 | dwn<br>A P | apvd<br>DD |   |
| L:<br>G: LCP, GLASS FI<br>ALS: HIGH PERFOR<br>ELECTIVE GOLD IN<br>TAILS, NICKEL C                                                                                                                                                                                                                                                                                                                                                                                                                                                                                                                                                                                                                                                                                                                                                                                                                                                                                                                                                                                                                                                                                                                                                                                                                                                                                                                                                                                                                                                                                                                                                                                                                                                                                                                                                                                                                                                                                                                                                                                                                                                                                                                                                                                                                                                                                                                                                                                                                        | MANCE COP<br>I contact | PER ALLOY.                                                                                                                      | ΤΙΥΕΤΞ                                      | [ N               |            |            | D |
|                                                                                                                                                                                                                                                                                                                                                                                                                                                                                                                                                                                                                                                                                                                                                                                                                                                                                                                                                                                                                                                                                                                                                                                                                                                                                                                                                                                                                                                                                                                                                                                                                                                                                                                                                                                                                                                                                                                                                                                                                                                                                                                                                                                                                                                                                                                                                                                                                                                                                                          |                        |                                                                                                                                 |                                             |                   |            |            |   |
| NERENE AND NAMES OF THE                                                                                                                                                                                                                                                                                                                                                                                                                                                                                                                                                                                                                                                                                                                                                                                                                                                                                                                                                                                                                                                                                                                                                                                                                                                                                                                                                                                                                                                                                                                                                                                                                                                                                                                                                                                                                                                                                                                                                                                                                                                                                                                                                                                                                                                                                                                                                                                                                                              |                        |                                                                                                                                 |                                             |                   |            |            | С |
|                                                                                                                                                                                                                                                                                                                                                                                                                                                                                                                                                                                                                                                                                                                                                                                                                                                                                                                                                                                                                                                                                                                                                                                                                                                                                                                                                                                                                                                                                                                                                                                                                                                                                                                                                                                                                                                                                                                                                                                                                                                                                                                                                                                                                                                                                                                                                                                                                                                                                                          | REFE                   | R TO WWW.TE<br>Oduct Availa                                                                                                     |                                             |                   |            |            | В |
| A CONTROLLED DOCUMENT.<br>TOLERANCES UNLESS<br>OTHERWISE SPECIFIED:<br>0 PLC ±-<br>1 PLC ±0.25<br>2 PLC ±0.15<br>3 PLC ±-<br>4 PLC ±-<br>APPLICAT:<br>APPLICAT:<br>APPLICAT:<br>APPLICAT:<br>APPLICAT:<br>APPLICAT:<br>APPLICAT:<br>APPLICAT:<br>APPLICAT:<br>APPLICAT:<br>APPLICAT:<br>APPLICAT:<br>APPLICAT:<br>APPLICAT:<br>APPLICAT:<br>APPLICAT:<br>APPLICAT:<br>APPLICAT:<br>APPLICAT:<br>APPLICAT:<br>APPLICAT:<br>APPLICAT:<br>APPLICAT:<br>APPLICAT:<br>APPLICAT:<br>APPLICAT:<br>APPLICAT:<br>APPLICAT:<br>APPLICAT:<br>APPLICAT:<br>APPLICAT:<br>APPLICAT:<br>APPLICAT:<br>APPLICAT:<br>APPLICAT:<br>APPLICAT:<br>APPLICAT:<br>APPLICAT:<br>APPLICAT:<br>APPLICAT:<br>APPLICAT:<br>APPLICAT:<br>APPLICAT:<br>APPLICAT:<br>APPLICAT:<br>APPLICAT:<br>APPLICAT:<br>APPLICAT:<br>APPLICAT:<br>APPLICAT:<br>APPLICAT:<br>APPLICAT:<br>APPLICAT:<br>APPLICAT:<br>APPLICAT:<br>APPLICAT:<br>APPLICAT:<br>APPLICAT:<br>APPLICAT:<br>APPLICAT:<br>APPLICAT:<br>APPLICAT:<br>APPLICAT:<br>APPLICAT:<br>APPLICAT:<br>APPLICAT:<br>APPLICAT:<br>APPLICAT:<br>APPLICAT:<br>APPLICAT:<br>APPLICAT:<br>APPLICAT:<br>APPLICAT:<br>APPLICAT:<br>APPLICAT:<br>APPLICAT:<br>APPLICAT:<br>APPLICAT:<br>APPLICAT:<br>APPLICAT:<br>APPLICAT:<br>APPLICAT:<br>APPLICAT:<br>APPLICAT:<br>APPLICAT:<br>APPLICAT:<br>APPLICAT:<br>APPLICAT:<br>APPLICAT:<br>APPLICAT:<br>APPLICAT:<br>APPLICAT:<br>APPLICAT:<br>APPLICAT:<br>APPLICAT:<br>APPLICAT:<br>APPLICAT:<br>APPLICAT:<br>APPLICAT:<br>APPLICAT:<br>APPLICAT:<br>APPLICAT:<br>APPLICAT:<br>APPLICAT:<br>APPLICAT:<br>APPLICAT:<br>APPLICAT:<br>APPLICAT:<br>APPLICAT:<br>APPLICAT:<br>APPLICAT:<br>APPLICAT:<br>APPLICAT:<br>APPLICAT:<br>APPLICAT:<br>APPLICAT:<br>APPLICAT:<br>APPLICAT:<br>APPLICAT:<br>APPLICAT:<br>APPLICAT:<br>APPLICAT:<br>APPLICAT:<br>APPLICAT:<br>APPLICAT:<br>APPLICAT:<br>APPLICAT:<br>APPLICAT:<br>APPLICAT:<br>APPLICAT:<br>APPLICAT:<br>APPLICAT:<br>APPLICAT:<br>APPLICAT:<br>APPLICAT:<br>APPLICAT:<br>APPLICAT:<br>APPLICAT:<br>APPLICAT:<br>APPLICAT:<br>APPLICAT:<br>APPLICAT:<br>APPLICAT:<br>APPLICAT:<br>APPLICAT:<br>APPLICAT:<br>APPLICAT:<br>APPLICAT:<br>APPLICAT:<br>APPLICAT:<br>APPLICAT:<br>APPLICAT:<br>APPLICAT:<br>APPLICAT:<br>APPLICAT:<br>APPLICAT:<br>APPLICAT:<br>APPLICAT:<br>APPLICAT:<br>APPLICAT:<br>APPLICAT:<br>APPLICAT:<br>APPLICAT:<br>APPLICAT:<br>APPLICAT:<br>APPLICAT:<br>APPLICAT:<br>APPLICAT:<br>APPLICAT:<br>APPLICAT:<br>APPLICAT:<br>APPLICAT:<br>APPLICAT:<br>APPLICAT:<br>APPLICAT: | 29APR2011<br>Spec      | FINISH<br>FINISH<br>EETE<br>IMPACT, ORTH<br>DAUGHTERCARD, 10<br>SIGNAL MODU<br>SIZE CAGE CODE DRAWING NO<br>100779 C=2132<br>SC | TE CO<br>OGONAL,5<br>OCOLUMN,I<br>LE,0.39 E |                   | T<br>E R   | TED TO     | A |