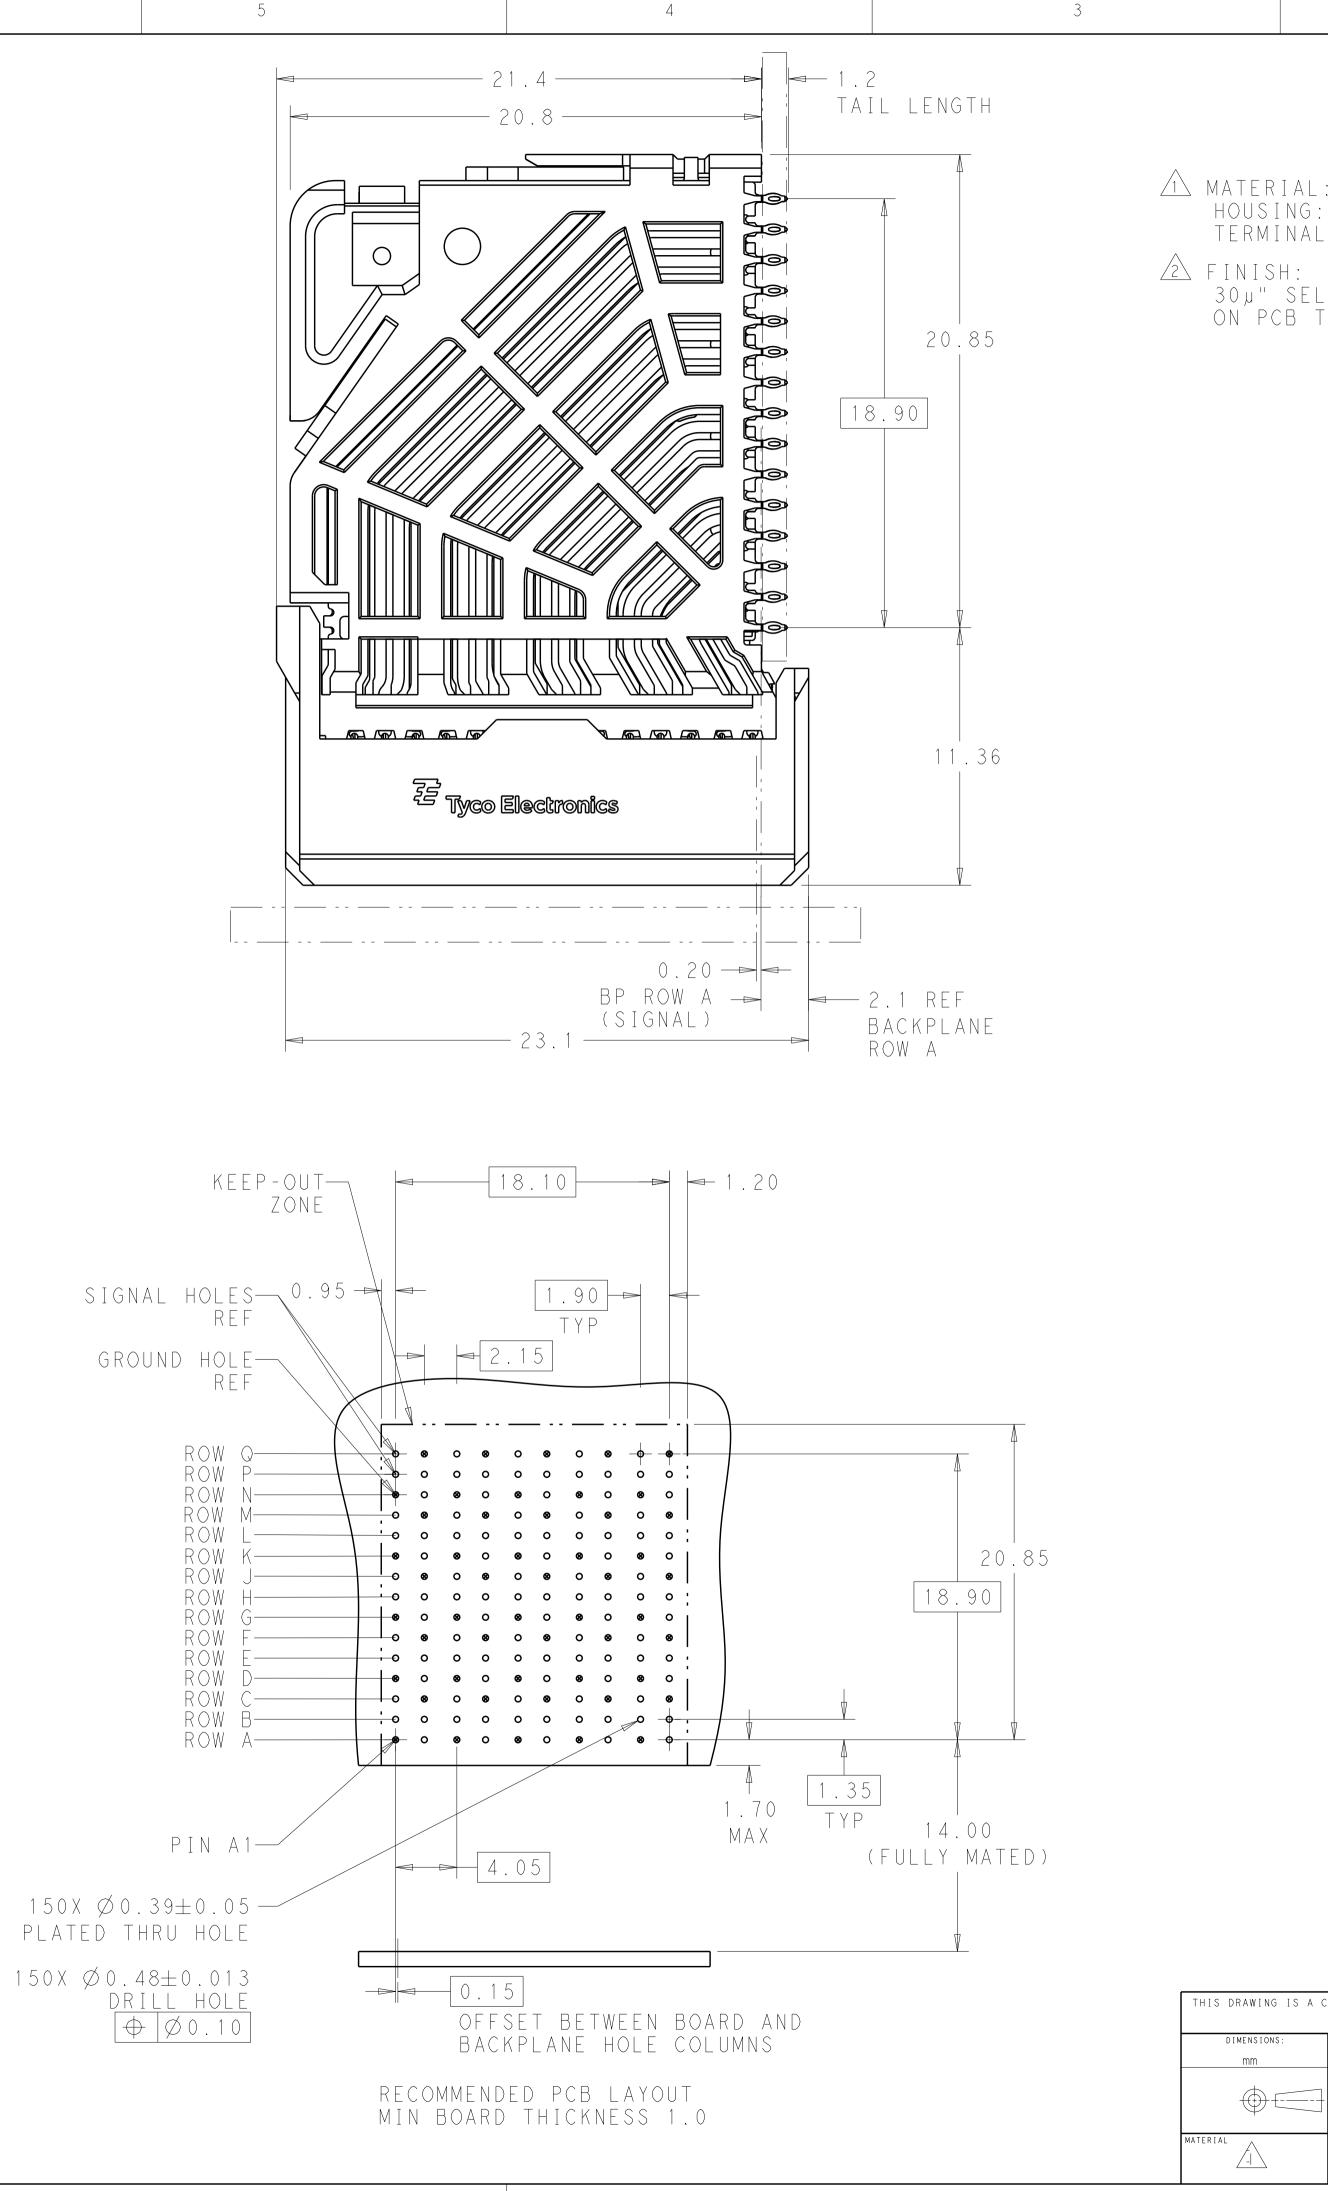

4805 (3/11)

6

| LOC DIST                                                                                                                                                                                                                                                                                                                                                                                                                                                                                                                                                                                                                                                                                                                                                                                                                                                                                                                                                                                                                                                                                                                                                                                                                                                                                                                                                                                                                                                                                                                                                                                                                                                                                                                                                                                                                                                                                                                                                                                                                                                                                                                                                                                                                                                                                                                                                                                                                                                                                                 |                        | REVISIONS                                                                                                                       | 1                                           |                   |            |            |   |
|----------------------------------------------------------------------------------------------------------------------------------------------------------------------------------------------------------------------------------------------------------------------------------------------------------------------------------------------------------------------------------------------------------------------------------------------------------------------------------------------------------------------------------------------------------------------------------------------------------------------------------------------------------------------------------------------------------------------------------------------------------------------------------------------------------------------------------------------------------------------------------------------------------------------------------------------------------------------------------------------------------------------------------------------------------------------------------------------------------------------------------------------------------------------------------------------------------------------------------------------------------------------------------------------------------------------------------------------------------------------------------------------------------------------------------------------------------------------------------------------------------------------------------------------------------------------------------------------------------------------------------------------------------------------------------------------------------------------------------------------------------------------------------------------------------------------------------------------------------------------------------------------------------------------------------------------------------------------------------------------------------------------------------------------------------------------------------------------------------------------------------------------------------------------------------------------------------------------------------------------------------------------------------------------------------------------------------------------------------------------------------------------------------------------------------------------------------------------------------------------------------|------------------------|---------------------------------------------------------------------------------------------------------------------------------|---------------------------------------------|-------------------|------------|------------|---|
| AD 00                                                                                                                                                                                                                                                                                                                                                                                                                                                                                                                                                                                                                                                                                                                                                                                                                                                                                                                                                                                                                                                                                                                                                                                                                                                                                                                                                                                                                                                                                                                                                                                                                                                                                                                                                                                                                                                                                                                                                                                                                                                                                                                                                                                                                                                                                                                                                                                                                                                                                                    | P LTR<br>D REVISED     | DESCRIPTION<br>PER ECO-15-004915                                                                                                |                                             | DATE<br>10APR2015 | dwn<br>A P | apvd<br>DD |   |
| L:<br>G: LCP, GLASS FI<br>ALS: HIGH PERFOR<br>ELECTIVE GOLD IN<br>TAILS, NICKEL C                                                                                                                                                                                                                                                                                                                                                                                                                                                                                                                                                                                                                                                                                                                                                                                                                                                                                                                                                                                                                                                                                                                                                                                                                                                                                                                                                                                                                                                                                                                                                                                                                                                                                                                                                                                                                                                                                                                                                                                                                                                                                                                                                                                                                                                                                                                                                                                                                        | MANCE COP<br>I contact | PER ALLOY.                                                                                                                      | ΤΙΥΕΤΞ                                      | [ N               |            |            | D |
|                                                                                                                                                                                                                                                                                                                                                                                                                                                                                                                                                                                                                                                                                                                                                                                                                                                                                                                                                                                                                                                                                                                                                                                                                                                                                                                                                                                                                                                                                                                                                                                                                                                                                                                                                                                                                                                                                                                                                                                                                                                                                                                                                                                                                                                                                                                                                                                                                                                                                                          |                        |                                                                                                                                 |                                             |                   |            |            |   |
| NERENE AND NAMES OF THE                                                                                                                                                                                                                                                                                                                                                                                                                                                                                                                                                                                                                                                                                                                                                                                                                                                                                                                                                                                                                                                                                                                                                                                                                                                                                                                                                                                                                                                                                                                                                                                                                                                                                                                                                                                                                                                                                                                                                                                                                                                                                                                                                                                                                                                                                                                                                                                                                                              |                        |                                                                                                                                 |                                             |                   |            |            | С |
|                                                                                                                                                                                                                                                                                                                                                                                                                                                                                                                                                                                                                                                                                                                                                                                                                                                                                                                                                                                                                                                                                                                                                                                                                                                                                                                                                                                                                                                                                                                                                                                                                                                                                                                                                                                                                                                                                                                                                                                                                                                                                                                                                                                                                                                                                                                                                                                                                                                                                                          | REFE                   | R TO WWW.TE<br>Oduct Availa                                                                                                     |                                             |                   |            |            | В |
| A CONTROLLED DOCUMENT.<br>TOLERANCES UNLESS<br>OTHERWISE SPECIFIED:<br>0 PLC ±-<br>1 PLC ±0.25<br>2 PLC ±0.15<br>3 PLC ±-<br>4 PLC ±-<br>APPLICAT:<br>APPLICAT:<br>APPLICAT:<br>APPLICAT:<br>APPLICAT:<br>APPLICAT:<br>APPLICAT:<br>APPLICAT:<br>APPLICAT:<br>APPLICAT:<br>APPLICAT:<br>APPLICAT:<br>APPLICAT:<br>APPLICAT:<br>APPLICAT:<br>APPLICAT:<br>APPLICAT:<br>APPLICAT:<br>APPLICAT:<br>APPLICAT:<br>APPLICAT:<br>APPLICAT:<br>APPLICAT:<br>APPLICAT:<br>APPLICAT:<br>APPLICAT:<br>APPLICAT:<br>APPLICAT:<br>APPLICAT:<br>APPLICAT:<br>APPLICAT:<br>APPLICAT:<br>APPLICAT:<br>APPLICAT:<br>APPLICAT:<br>APPLICAT:<br>APPLICAT:<br>APPLICAT:<br>APPLICAT:<br>APPLICAT:<br>APPLICAT:<br>APPLICAT:<br>APPLICAT:<br>APPLICAT:<br>APPLICAT:<br>APPLICAT:<br>APPLICAT:<br>APPLICAT:<br>APPLICAT:<br>APPLICAT:<br>APPLICAT:<br>APPLICAT:<br>APPLICAT:<br>APPLICAT:<br>APPLICAT:<br>APPLICAT:<br>APPLICAT:<br>APPLICAT:<br>APPLICAT:<br>APPLICAT:<br>APPLICAT:<br>APPLICAT:<br>APPLICAT:<br>APPLICAT:<br>APPLICAT:<br>APPLICAT:<br>APPLICAT:<br>APPLICAT:<br>APPLICAT:<br>APPLICAT:<br>APPLICAT:<br>APPLICAT:<br>APPLICAT:<br>APPLICAT:<br>APPLICAT:<br>APPLICAT:<br>APPLICAT:<br>APPLICAT:<br>APPLICAT:<br>APPLICAT:<br>APPLICAT:<br>APPLICAT:<br>APPLICAT:<br>APPLICAT:<br>APPLICAT:<br>APPLICAT:<br>APPLICAT:<br>APPLICAT:<br>APPLICAT:<br>APPLICAT:<br>APPLICAT:<br>APPLICAT:<br>APPLICAT:<br>APPLICAT:<br>APPLICAT:<br>APPLICAT:<br>APPLICAT:<br>APPLICAT:<br>APPLICAT:<br>APPLICAT:<br>APPLICAT:<br>APPLICAT:<br>APPLICAT:<br>APPLICAT:<br>APPLICAT:<br>APPLICAT:<br>APPLICAT:<br>APPLICAT:<br>APPLICAT:<br>APPLICAT:<br>APPLICAT:<br>APPLICAT:<br>APPLICAT:<br>APPLICAT:<br>APPLICAT:<br>APPLICAT:<br>APPLICAT:<br>APPLICAT:<br>APPLICAT:<br>APPLICAT:<br>APPLICAT:<br>APPLICAT:<br>APPLICAT:<br>APPLICAT:<br>APPLICAT:<br>APPLICAT:<br>APPLICAT:<br>APPLICAT:<br>APPLICAT:<br>APPLICAT:<br>APPLICAT:<br>APPLICAT:<br>APPLICAT:<br>APPLICAT:<br>APPLICAT:<br>APPLICAT:<br>APPLICAT:<br>APPLICAT:<br>APPLICAT:<br>APPLICAT:<br>APPLICAT:<br>APPLICAT:<br>APPLICAT:<br>APPLICAT:<br>APPLICAT:<br>APPLICAT:<br>APPLICAT:<br>APPLICAT:<br>APPLICAT:<br>APPLICAT:<br>APPLICAT:<br>APPLICAT:<br>APPLICAT:<br>APPLICAT:<br>APPLICAT:<br>APPLICAT:<br>APPLICAT:<br>APPLICAT:<br>APPLICAT:<br>APPLICAT:<br>APPLICAT:<br>APPLICAT:<br>APPLICAT:<br>APPLICAT:<br>APPLICAT:<br>APPLICAT:<br>APPLICAT:<br>APPLICAT:<br>APPLICAT:<br>APPLICAT:<br>APPLICAT:<br>APPLICAT:<br>APPLICAT:<br>APPLICAT:<br>APPLICAT: | 29APR2011<br>Spec      | FINISH<br>FINISH<br>EETE<br>IMPACT, ORTH<br>DAUGHTERCARD, 10<br>SIGNAL MODU<br>SIZE CAGE CODE DRAWING NO<br>100779 C=2132<br>SC | TE CO<br>OGONAL,5<br>OCOLUMN,I<br>LE,0.39 E |                   | T<br>E R   | TED TO     | A |