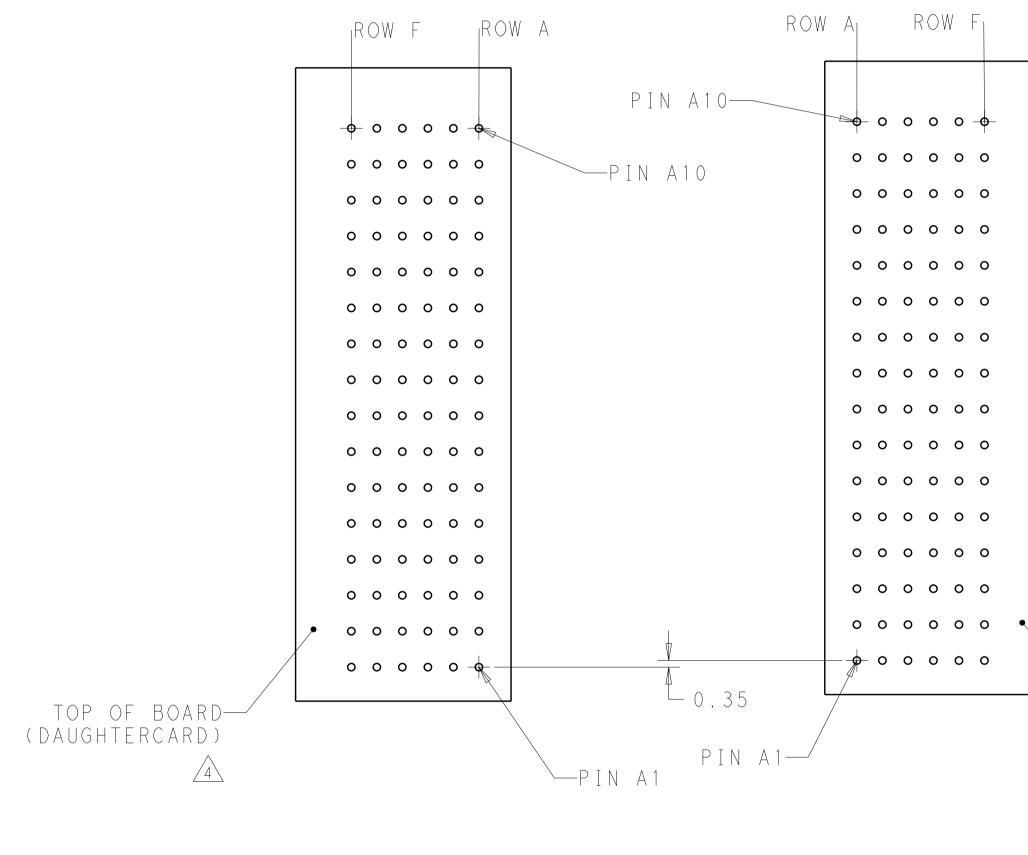

A UNGUIDED RIGHT ANGLE MALE MATES TO UNGUIDED RIGHT ANGLE RECEPTACLE.

 $\triangle$  TE LOGO LOCATED IN APPROXIMATE LOCATION.

| С | ONTROLLED DOCUMENT.                                | DWN 07APR2011<br>- 07APR2011<br>снк 07APR2011                  | TE Connectivity                                                                                                                                                                                                                                                                                                                                                                                                                                                                                                                                                                                                                                                                                                                                                                                                                                                                                                                                                                                                                                                                                                                                                                                                                                                                                                                                                                                                                                                                                                                                                                                                                                                                                                                                                                                                                                                                                                                                                                                                                                                                                                                                                                                                                                                                                                                                                                                                                                                                                                             |
|---|----------------------------------------------------|----------------------------------------------------------------|-----------------------------------------------------------------------------------------------------------------------------------------------------------------------------------------------------------------------------------------------------------------------------------------------------------------------------------------------------------------------------------------------------------------------------------------------------------------------------------------------------------------------------------------------------------------------------------------------------------------------------------------------------------------------------------------------------------------------------------------------------------------------------------------------------------------------------------------------------------------------------------------------------------------------------------------------------------------------------------------------------------------------------------------------------------------------------------------------------------------------------------------------------------------------------------------------------------------------------------------------------------------------------------------------------------------------------------------------------------------------------------------------------------------------------------------------------------------------------------------------------------------------------------------------------------------------------------------------------------------------------------------------------------------------------------------------------------------------------------------------------------------------------------------------------------------------------------------------------------------------------------------------------------------------------------------------------------------------------------------------------------------------------------------------------------------------------------------------------------------------------------------------------------------------------------------------------------------------------------------------------------------------------------------------------------------------------------------------------------------------------------------------------------------------------------------------------------------------------------------------------------------------------|
|   | TOLERANCES UNLESS<br>OTHERWISE SPECIFIED:          | снк 0/АРК2011<br>• <u>J. EABY</u><br>аруд 07АРК2011<br>J. EABY | IMPACT, STD, RAM, 2 PAIR, 16 COLUMN,                                                                                                                                                                                                                                                                                                                                                                                                                                                                                                                                                                                                                                                                                                                                                                                                                                                                                                                                                                                                                                                                                                                                                                                                                                                                                                                                                                                                                                                                                                                                                                                                                                                                                                                                                                                                                                                                                                                                                                                                                                                                                                                                                                                                                                                                                                                                                                                                                                                                                        |
| 7 | 0 PLC ±-<br>1 PLC ±0.25<br>2 PLC ±0.13<br>3 PLC ±- | PRODUCT SPEC<br>-<br>APPLICATION SPEC                          | UNGUIDED LEFT END WALL SIGNAL MODULE,<br>0.39 EYELET                                                                                                                                                                                                                                                                                                                                                                                                                                                                                                                                                                                                                                                                                                                                                                                                                                                                                                                                                                                                                                                                                                                                                                                                                                                                                                                                                                                                                                                                                                                                                                                                                                                                                                                                                                                                                                                                                                                                                                                                                                                                                                                                                                                                                                                                                                                                                                                                                                                                        |
|   | 4 PLC ±-<br>ANGLES ±-<br>FINISH                    | <br>WE I G H T                                                 | SIZE CAGE CODE DRAWING NO                                                                                                                                                                                                                                                                                                                                                                                                                                                                                                                                                                                                                                                                                                                                                                                                                                                                                                                                                                                                                                                                                                                                                                                                                                                                                                                                                                                                                                                                                                                                                                                                                                                                                                                                                                                                                                                                                                                                                                                                                                                                                                                                                                                                                                                                                                                                                                                                                                                                                                   |
|   | SEE TABLE                                          | CUSTOMER DRAWING                                               | $A = \begin{bmatrix} 0 & 0 & 7 & 7 & 0 \\ 0 & 0 & 7 & 7 & 0 \\ \hline SCALE & 5 & 1 & SHEET & 0 & F_2 & REV \\ \hline SCALE & 5 & 1 & SHEET & 1 & 0 \\ \hline SCALE & 5 & 1 & SHEET & 1 & 0 \\ \hline SCALE & 5 & 1 & SHEET & 1 & 0 \\ \hline SCALE & 5 & 1 & SHEET & 1 & 0 \\ \hline SCALE & 5 & 1 & SHEET & 1 & 0 \\ \hline SCALE & 5 & 1 & SHEET & 1 & 0 \\ \hline SCALE & 5 & 1 & SHEET & 1 & 0 \\ \hline SCALE & 5 & 1 & SHEET & 1 & 0 \\ \hline SCALE & 5 & 1 & SHEET & 1 & 0 \\ \hline SCALE & 5 & 1 & SHEET & 1 & 0 \\ \hline SCALE & 5 & 1 & SHEET & 1 & 0 \\ \hline SCALE & 5 & 1 & SHEET & 1 & 0 \\ \hline SCALE & 5 & 1 & SHEET & 1 & 0 \\ \hline SCALE & 5 & 1 & SHEET & 1 & 0 \\ \hline SCALE & 5 & 1 & SHEET & 1 & 0 \\ \hline SCALE & 5 & 1 & SHEET & 1 & 0 \\ \hline SCALE & 5 & 1 & SHEET & 1 & 0 \\ \hline SCALE & 5 & 1 & SHEET & 1 & 0 \\ \hline SCALE & 5 & 1 & SHEET & 1 & 0 \\ \hline SCALE & 5 & 1 & SHEET & 1 & 0 \\ \hline SCALE & 5 & 1 & SHEET & 1 & 0 \\ \hline SCALE & 5 & 1 & SHEET & 1 & 0 \\ \hline SCALE & 5 & 1 & SHEET & 1 & 0 \\ \hline SCALE & 5 & 1 & SHEET & 1 & 0 \\ \hline SCALE & 5 & 1 & SHEET & 1 & 0 \\ \hline SCALE & 5 & 1 & SHEET & 1 & 0 \\ \hline SCALE & 5 & 1 & SHEET & 1 & 0 \\ \hline SCALE & 5 & 1 & SHEET & 1 & 0 \\ \hline SCALE & 5 & 1 & SHEET & 1 & 0 \\ \hline SCALE & 5 & 1 & SHEET & 1 & 0 \\ \hline SCALE & 5 & 1 & SHEET & 1 & 0 \\ \hline SCALE & 5 & 1 & SHEET & 1 & 0 \\ \hline SCALE & 5 & 1 & SHEET & 1 & 0 \\ \hline SCALE & 5 & 1 & SHEET & 1 & 0 \\ \hline SCALE & 5 & 1 & SHEET & 1 & 0 \\ \hline SCALE & 5 & 1 & SHEET & 1 & 0 \\ \hline SCALE & 5 & 1 & SHEET & 1 & 0 \\ \hline SCALE & 5 & 1 & SHEET & 1 & 0 \\ \hline SCALE & 5 & 1 & SHEET & 1 & 0 \\ \hline SCALE & 5 & 1 & SHEET & 1 & 0 \\ \hline SCALE & 5 & 1 & SHEET & 1 & 0 \\ \hline SCALE & 5 & 1 & SHEET & 1 & 0 \\ \hline SCALE & 5 & 1 & SHEET & 1 & 0 \\ \hline SCALE & 5 & 1 & SHEET & 1 \\ \hline SCALE & 5 & 1 & SHEET & 1 \\ \hline SCALE & 5 & 1 & SHEET & 1 \\ \hline SCALE & 5 & 1 & SHEET & 1 \\ \hline SCALE & 5 & 1 & SHEET & 1 \\ \hline SCALE & 5 & 1 & SHEET & 1 \\ \hline SCALE & 5 & 1 & SHEET & 1 \\ \hline SCALE & 5 & 1 & SHEET & 1 \\ \hline SCALE & 5 & 1 & SHEET & 1 \\ \hline SCALE & 5 & 1 & SHEET & 1 \\ \hline SCALE & 5 & 1 & SHEET & 1 \\ \hline SCALE & 5 & 1 & SHEET & 1 \\ \hline SCALE & 5 & 1 & SHEET & 1 \\ \hline SCALE & 5 & 1 & SHEET & 1 \\ \hline SCALE & 5 & 1 & SHEET & 1 \\ \hline SCALE & 5 & 1 & SHEET & 1 \\ \hline SCALE & 5 & $ |

D

В

| —TOP OF | BOARD |       |
|---------|-------|-------|
| (RIGHT  | ANGLE | MALE) |
| 4       |       |       |

| С | ONTROLLED DOCUMENT.                                | DWN 07APR2011                         |                                                                                                                                                                                                                                                                                                                                                                                                                                                                                                                                                                                                                                                                                                                                                                                                                                                                                                                                                                                                                                                                                                                                                                                                                                                                                                                                                                                                                                                                                                                                                                                                                                                                                                                                                                                                                                                                                                                                                                                                                                                                                                                              |
|---|----------------------------------------------------|---------------------------------------|------------------------------------------------------------------------------------------------------------------------------------------------------------------------------------------------------------------------------------------------------------------------------------------------------------------------------------------------------------------------------------------------------------------------------------------------------------------------------------------------------------------------------------------------------------------------------------------------------------------------------------------------------------------------------------------------------------------------------------------------------------------------------------------------------------------------------------------------------------------------------------------------------------------------------------------------------------------------------------------------------------------------------------------------------------------------------------------------------------------------------------------------------------------------------------------------------------------------------------------------------------------------------------------------------------------------------------------------------------------------------------------------------------------------------------------------------------------------------------------------------------------------------------------------------------------------------------------------------------------------------------------------------------------------------------------------------------------------------------------------------------------------------------------------------------------------------------------------------------------------------------------------------------------------------------------------------------------------------------------------------------------------------------------------------------------------------------------------------------------------------|
|   |                                                    | снк 07APR2011<br>J. EABY              | TE Connectivity                                                                                                                                                                                                                                                                                                                                                                                                                                                                                                                                                                                                                                                                                                                                                                                                                                                                                                                                                                                                                                                                                                                                                                                                                                                                                                                                                                                                                                                                                                                                                                                                                                                                                                                                                                                                                                                                                                                                                                                                                                                                                                              |
|   | TOLERANCES UNLESS<br>OTHERWISE SPECIFIED:          | APVD 07APR2011<br>J. EABY             | IMPACT, STD, RAM, 2 PAIR, 16 COLUMN,                                                                                                                                                                                                                                                                                                                                                                                                                                                                                                                                                                                                                                                                                                                                                                                                                                                                                                                                                                                                                                                                                                                                                                                                                                                                                                                                                                                                                                                                                                                                                                                                                                                                                                                                                                                                                                                                                                                                                                                                                                                                                         |
|   | 0 PLC ±-<br>1 PLC ±0.25<br>2 PLC ±0.13<br>3 PLC ±- | PRODUCT SPEC<br>-<br>APPLICATION SPEC | UNGUIDED LEFT END WALL SIGNAL MODULE,<br>0.39 EYELET                                                                                                                                                                                                                                                                                                                                                                                                                                                                                                                                                                                                                                                                                                                                                                                                                                                                                                                                                                                                                                                                                                                                                                                                                                                                                                                                                                                                                                                                                                                                                                                                                                                                                                                                                                                                                                                                                                                                                                                                                                                                         |
|   | 4 PLC ±-<br>ANGLES ±-                              | -                                     | SIZE CAGE CODE DRAWING NO RESTRICTED TO                                                                                                                                                                                                                                                                                                                                                                                                                                                                                                                                                                                                                                                                                                                                                                                                                                                                                                                                                                                                                                                                                                                                                                                                                                                                                                                                                                                                                                                                                                                                                                                                                                                                                                                                                                                                                                                                                                                                                                                                                                                                                      |
|   | FINISH<br>SEE TABLE                                | WEIGHT _                              | A   00779 C - 2143310 - 00779 C - 214300 - 00779 C - 214790C - 2147 |
|   | -                                                  | CUSTOMER DRAWING                      | SCALE 5:1 SHEET 2 OF 2 REV C                                                                                                                                                                                                                                                                                                                                                                                                                                                                                                                                                                                                                                                                                                                                                                                                                                                                                                                                                                                                                                                                                                                                                                                                                                                                                                                                                                                                                                                                                                                                                                                                                                                                                                                                                                                                                                                                                                                                                                                                                                                                                                 |