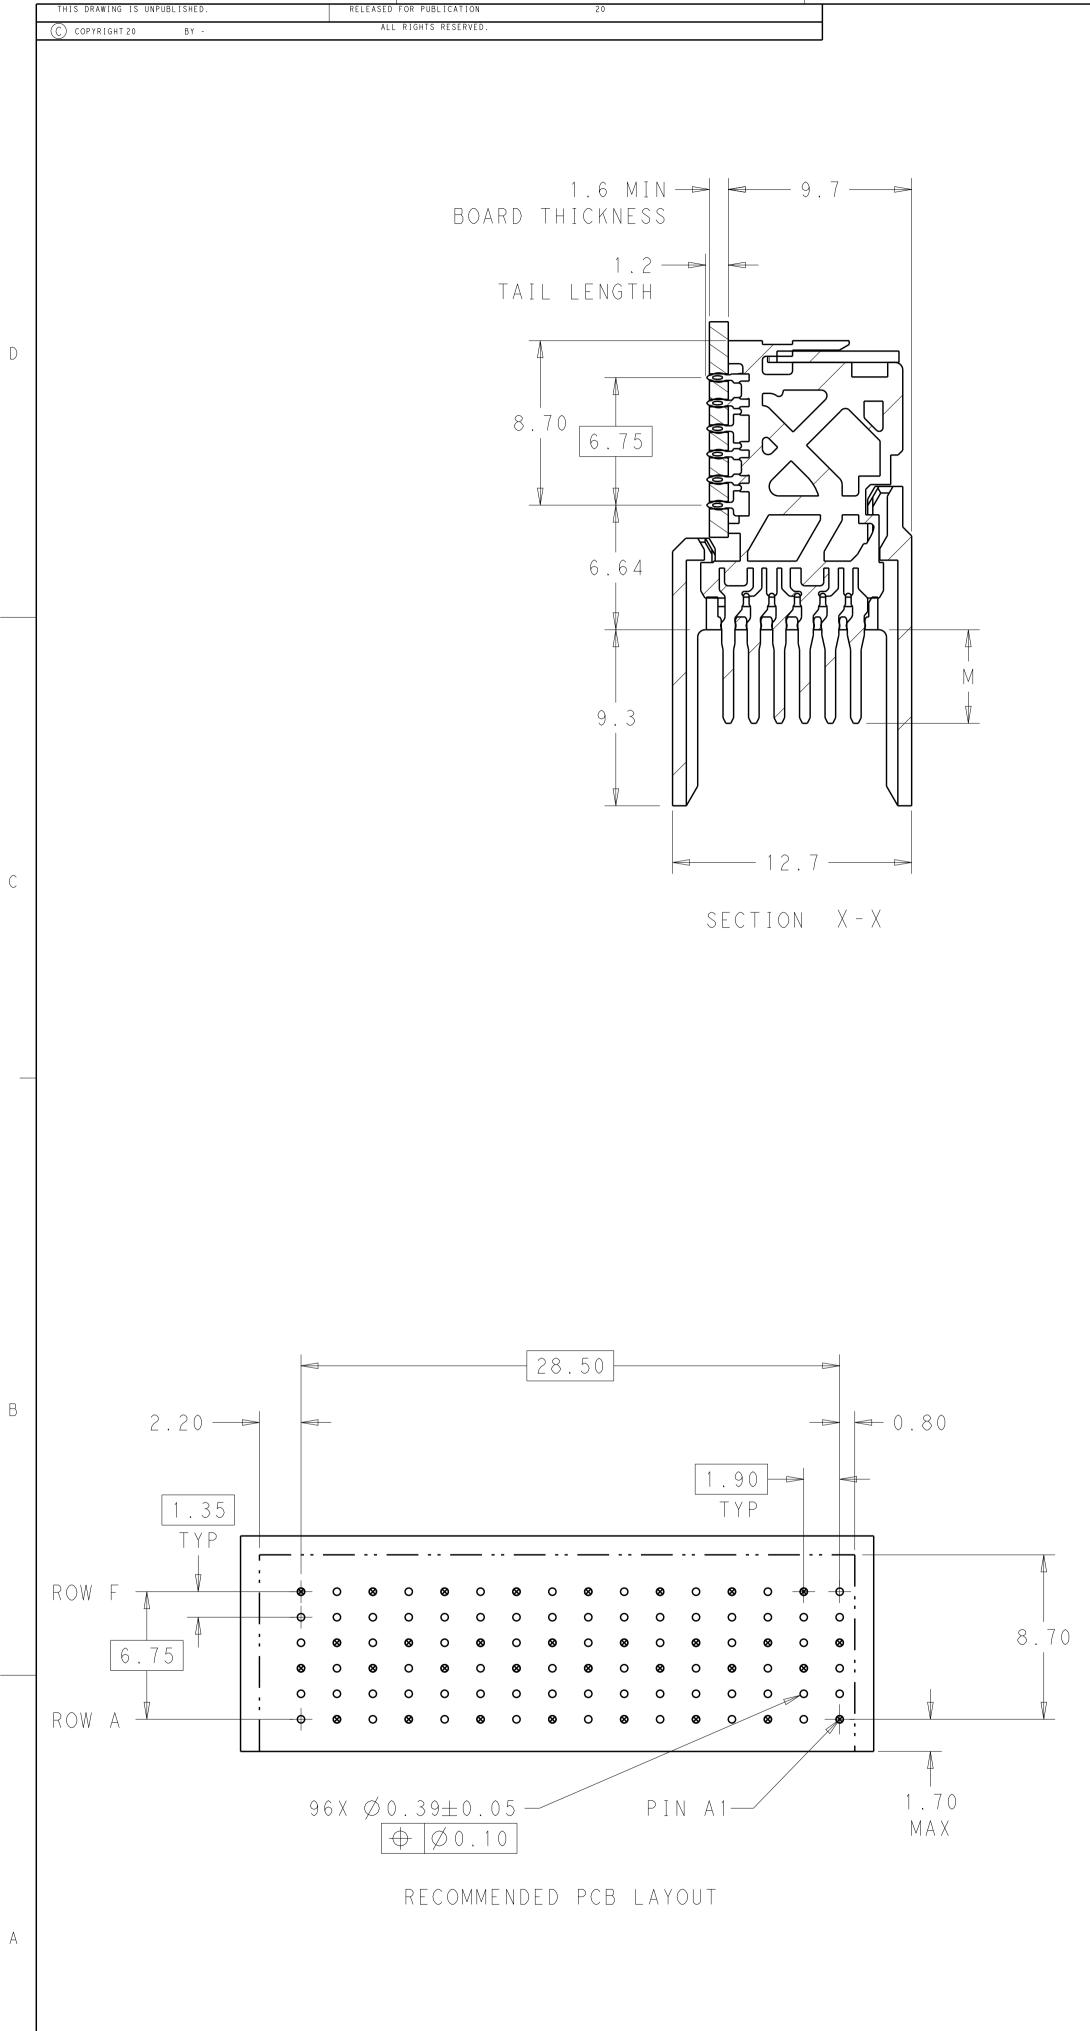

MATERIAL: HOUSING: LCP, GLASS FILLED, UL94V-0. TERMINALS: HIGH PERFORMANCE COPPER ALLOY.

30µm SELECTIVE GOLD IN CONTACT AREA. SELECTIVE TIN ON PCB TAILS, NICKEL OVERALL.

FINISH: 30µm SELECTIVE GOLD IN CONTACT AREA. SELECTIVE TIN-LEAD ON PCB TAILS, NICKEL OVERALL.
INGUIDED RIGHT ANGLE MALE MATES TO

A UNGUIDED RIGHT ANGLE MALE MATES TO UNGUIDED RIGHT ANGLE RECEPTACLE.

 $\triangle$  TE LOGO LOCATED IN APPROXIMATE LOCATION.

| С | ONTROLLED DOCUMENT.                                | DWN 07APR2011<br>- 07APR2011<br>снк 07APR2011                  | TE Connectivity                                                                                                                                                                                                                                                                                                                                                                                                                                                                                                                                                                                                                                                                                                                                                                                                                                                                                                                                                                                                                                                                                                                                                                                                                                                                                                                                                                                                                                                                                                                                                                                                                                                                                                                                                                                                                                                                                                                                                                                                                                                                                                                                                                                                                                                                                                                                                                                                                                                                                                             |
|---|----------------------------------------------------|----------------------------------------------------------------|-----------------------------------------------------------------------------------------------------------------------------------------------------------------------------------------------------------------------------------------------------------------------------------------------------------------------------------------------------------------------------------------------------------------------------------------------------------------------------------------------------------------------------------------------------------------------------------------------------------------------------------------------------------------------------------------------------------------------------------------------------------------------------------------------------------------------------------------------------------------------------------------------------------------------------------------------------------------------------------------------------------------------------------------------------------------------------------------------------------------------------------------------------------------------------------------------------------------------------------------------------------------------------------------------------------------------------------------------------------------------------------------------------------------------------------------------------------------------------------------------------------------------------------------------------------------------------------------------------------------------------------------------------------------------------------------------------------------------------------------------------------------------------------------------------------------------------------------------------------------------------------------------------------------------------------------------------------------------------------------------------------------------------------------------------------------------------------------------------------------------------------------------------------------------------------------------------------------------------------------------------------------------------------------------------------------------------------------------------------------------------------------------------------------------------------------------------------------------------------------------------------------------------|
|   | TOLERANCES UNLESS<br>OTHERWISE SPECIFIED:          | снк 0/АРК2011<br>• <u>J. EABY</u><br>аруд 07АРК2011<br>J. EABY | IMPACT, STD, RAM, 2 PAIR, 16 COLUMN,                                                                                                                                                                                                                                                                                                                                                                                                                                                                                                                                                                                                                                                                                                                                                                                                                                                                                                                                                                                                                                                                                                                                                                                                                                                                                                                                                                                                                                                                                                                                                                                                                                                                                                                                                                                                                                                                                                                                                                                                                                                                                                                                                                                                                                                                                                                                                                                                                                                                                        |
| 7 | 0 PLC ±-<br>1 PLC ±0.25<br>2 PLC ±0.13<br>3 PLC ±- | PRODUCT SPEC<br>-<br>APPLICATION SPEC                          | UNGUIDED LEFT END WALL SIGNAL MODULE,<br>0.39 EYELET                                                                                                                                                                                                                                                                                                                                                                                                                                                                                                                                                                                                                                                                                                                                                                                                                                                                                                                                                                                                                                                                                                                                                                                                                                                                                                                                                                                                                                                                                                                                                                                                                                                                                                                                                                                                                                                                                                                                                                                                                                                                                                                                                                                                                                                                                                                                                                                                                                                                        |
|   | 4 PLC ±-<br>ANGLES ±-<br>FINISH                    | <br>WE I G H T                                                 | SIZE CAGE CODE DRAWING NO                                                                                                                                                                                                                                                                                                                                                                                                                                                                                                                                                                                                                                                                                                                                                                                                                                                                                                                                                                                                                                                                                                                                                                                                                                                                                                                                                                                                                                                                                                                                                                                                                                                                                                                                                                                                                                                                                                                                                                                                                                                                                                                                                                                                                                                                                                                                                                                                                                                                                                   |
|   | SEE TABLE                                          | CUSTOMER DRAWING                                               | $A = \begin{bmatrix} 0 & 0 & 7 & 7 & 0 \\ 0 & 0 & 7 & 7 & 0 \\ \hline SCALE & 5 & 1 & SHEET & 0 & F_2 & REV \\ \hline SCALE & 5 & 1 & SHEET & 1 & 0 \\ \hline SCALE & 5 & 1 & SHEET & 1 & 0 \\ \hline SCALE & 5 & 1 & SHEET & 1 & 0 \\ \hline SCALE & 5 & 1 & SHEET & 1 & 0 \\ \hline SCALE & 5 & 1 & SHEET & 1 & 0 \\ \hline SCALE & 5 & 1 & SHEET & 1 & 0 \\ \hline SCALE & 5 & 1 & SHEET & 1 & 0 \\ \hline SCALE & 5 & 1 & SHEET & 1 & 0 \\ \hline SCALE & 5 & 1 & SHEET & 1 & 0 \\ \hline SCALE & 5 & 1 & SHEET & 1 & 0 \\ \hline SCALE & 5 & 1 & SHEET & 1 & 0 \\ \hline SCALE & 5 & 1 & SHEET & 1 & 0 \\ \hline SCALE & 5 & 1 & SHEET & 1 & 0 \\ \hline SCALE & 5 & 1 & SHEET & 1 & 0 \\ \hline SCALE & 5 & 1 & SHEET & 1 & 0 \\ \hline SCALE & 5 & 1 & SHEET & 1 & 0 \\ \hline SCALE & 5 & 1 & SHEET & 1 & 0 \\ \hline SCALE & 5 & 1 & SHEET & 1 & 0 \\ \hline SCALE & 5 & 1 & SHEET & 1 & 0 \\ \hline SCALE & 5 & 1 & SHEET & 1 & 0 \\ \hline SCALE & 5 & 1 & SHEET & 1 & 0 \\ \hline SCALE & 5 & 1 & SHEET & 1 & 0 \\ \hline SCALE & 5 & 1 & SHEET & 1 & 0 \\ \hline SCALE & 5 & 1 & SHEET & 1 & 0 \\ \hline SCALE & 5 & 1 & SHEET & 1 & 0 \\ \hline SCALE & 5 & 1 & SHEET & 1 & 0 \\ \hline SCALE & 5 & 1 & SHEET & 1 & 0 \\ \hline SCALE & 5 & 1 & SHEET & 1 & 0 \\ \hline SCALE & 5 & 1 & SHEET & 1 & 0 \\ \hline SCALE & 5 & 1 & SHEET & 1 & 0 \\ \hline SCALE & 5 & 1 & SHEET & 1 & 0 \\ \hline SCALE & 5 & 1 & SHEET & 1 & 0 \\ \hline SCALE & 5 & 1 & SHEET & 1 & 0 \\ \hline SCALE & 5 & 1 & SHEET & 1 & 0 \\ \hline SCALE & 5 & 1 & SHEET & 1 & 0 \\ \hline SCALE & 5 & 1 & SHEET & 1 & 0 \\ \hline SCALE & 5 & 1 & SHEET & 1 & 0 \\ \hline SCALE & 5 & 1 & SHEET & 1 & 0 \\ \hline SCALE & 5 & 1 & SHEET & 1 & 0 \\ \hline SCALE & 5 & 1 & SHEET & 1 & 0 \\ \hline SCALE & 5 & 1 & SHEET & 1 & 0 \\ \hline SCALE & 5 & 1 & SHEET & 1 & 0 \\ \hline SCALE & 5 & 1 & SHEET & 1 & 0 \\ \hline SCALE & 5 & 1 & SHEET & 1 \\ \hline SCALE & 5 & 1 & SHEET & 1 \\ \hline SCALE & 5 & 1 & SHEET & 1 \\ \hline SCALE & 5 & 1 & SHEET & 1 \\ \hline SCALE & 5 & 1 & SHEET & 1 \\ \hline SCALE & 5 & 1 & SHEET & 1 \\ \hline SCALE & 5 & 1 & SHEET & 1 \\ \hline SCALE & 5 & 1 & SHEET & 1 \\ \hline SCALE & 5 & 1 & SHEET & 1 \\ \hline SCALE & 5 & 1 & SHEET & 1 \\ \hline SCALE & 5 & 1 & SHEET & 1 \\ \hline SCALE & 5 & 1 & SHEET & 1 \\ \hline SCALE & 5 & 1 & SHEET & 1 \\ \hline SCALE & 5 & 1 & SHEET & 1 \\ \hline SCALE & 5 & 1 & SHEET & 1 \\ \hline SCALE & 5 & 1 & SHEET & 1 \\ \hline SCALE & 5 & $ |