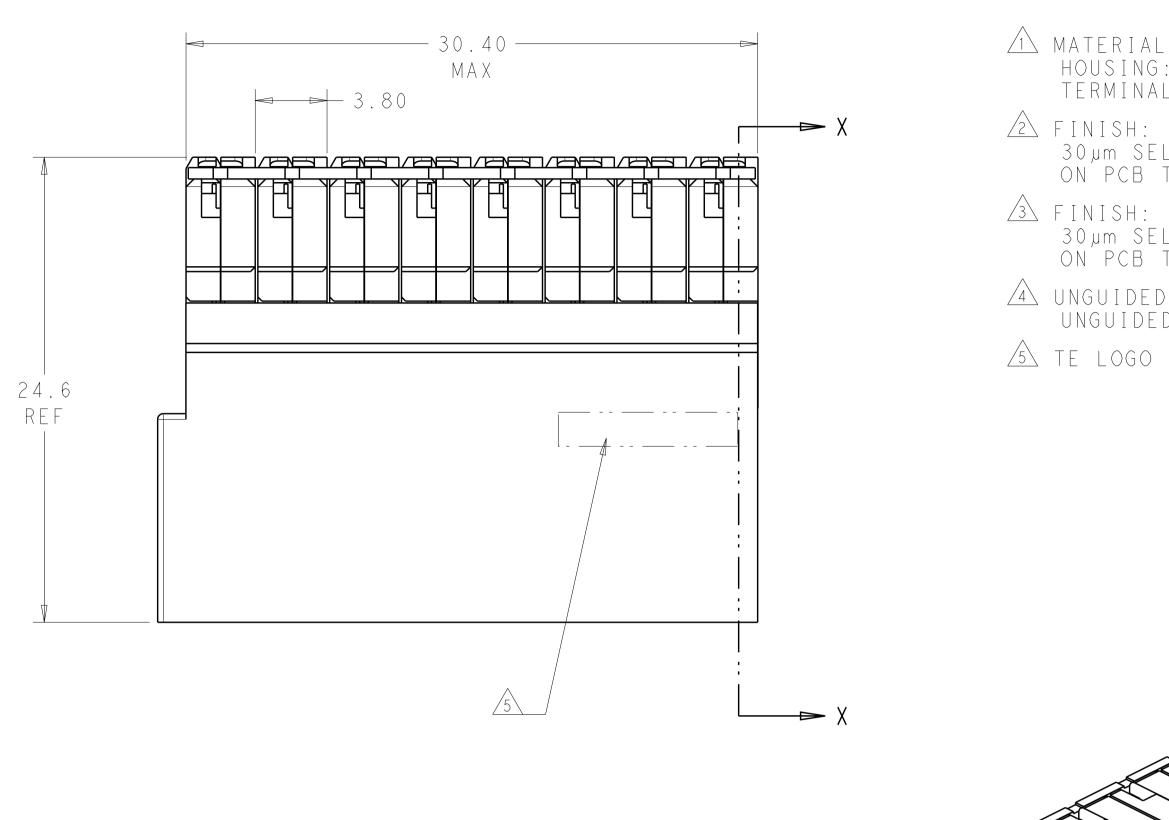

MATERIAL: HOUSING: LCP, GLASS FILLED, UL94V-0. TERMINALS: HIGH PERFORMANCE COPPER ALLOY.

30µm SELECTIVE GOLD IN CONTACT AREA. SELECTIVE TIN ON PCB TAILS, NICKEL OVERALL.

FINISH: 30µm SELECTIVE GOLD IN CONTACT AREA. SELECTIVE TIN-LEAD ON PCB TAILS, NICKEL OVERALL.
INGUIDED RIGHT ANGLE MALE MATES TO

A UNGUIDED RIGHT ANGLE MALE MATES TO UNGUIDED RIGHT ANGLE RECEPTACLE.

 $\triangle$  TE LOGO LOCATED IN APPROXIMATE LOCATION.

| С | ONTROLLED DOCUMENT.                                | DWN 07APR2011<br>- 07APR2011<br>снк 07APR2011                  | TE Connectivity                                                                                                                                                                                                                                                                                                                                                                                                                                                                                                                                                                                                                                                                                                                                                                                                                                                                                                                                                                                                                                                                                                                                                                                                                                                                                                                                                                                                                                                                                                                                                                                                                                                                                                                                                                                                                                                                                                                                                                                                                                                                                                                                                                                                                                                                                                                                                                                                                                                                                                             |
|---|----------------------------------------------------|----------------------------------------------------------------|-----------------------------------------------------------------------------------------------------------------------------------------------------------------------------------------------------------------------------------------------------------------------------------------------------------------------------------------------------------------------------------------------------------------------------------------------------------------------------------------------------------------------------------------------------------------------------------------------------------------------------------------------------------------------------------------------------------------------------------------------------------------------------------------------------------------------------------------------------------------------------------------------------------------------------------------------------------------------------------------------------------------------------------------------------------------------------------------------------------------------------------------------------------------------------------------------------------------------------------------------------------------------------------------------------------------------------------------------------------------------------------------------------------------------------------------------------------------------------------------------------------------------------------------------------------------------------------------------------------------------------------------------------------------------------------------------------------------------------------------------------------------------------------------------------------------------------------------------------------------------------------------------------------------------------------------------------------------------------------------------------------------------------------------------------------------------------------------------------------------------------------------------------------------------------------------------------------------------------------------------------------------------------------------------------------------------------------------------------------------------------------------------------------------------------------------------------------------------------------------------------------------------------|
|   | TOLERANCES UNLESS<br>OTHERWISE SPECIFIED:          | снк 0/АРК2011<br>• <u>J. EABY</u><br>аруд 07АРК2011<br>J. EABY | IMPACT, STD, RAM, 2 PAIR, 16 COLUMN,                                                                                                                                                                                                                                                                                                                                                                                                                                                                                                                                                                                                                                                                                                                                                                                                                                                                                                                                                                                                                                                                                                                                                                                                                                                                                                                                                                                                                                                                                                                                                                                                                                                                                                                                                                                                                                                                                                                                                                                                                                                                                                                                                                                                                                                                                                                                                                                                                                                                                        |
| 7 | 0 PLC ±-<br>1 PLC ±0.25<br>2 PLC ±0.13<br>3 PLC ±- | PRODUCT SPEC<br>-<br>APPLICATION SPEC                          | UNGUIDED LEFT END WALL SIGNAL MODULE,<br>0.39 EYELET                                                                                                                                                                                                                                                                                                                                                                                                                                                                                                                                                                                                                                                                                                                                                                                                                                                                                                                                                                                                                                                                                                                                                                                                                                                                                                                                                                                                                                                                                                                                                                                                                                                                                                                                                                                                                                                                                                                                                                                                                                                                                                                                                                                                                                                                                                                                                                                                                                                                        |
|   | 4 PLC ±-<br>ANGLES ±-<br>FINISH                    | <br>WE I G H T                                                 | SIZE CAGE CODE DRAWING NO                                                                                                                                                                                                                                                                                                                                                                                                                                                                                                                                                                                                                                                                                                                                                                                                                                                                                                                                                                                                                                                                                                                                                                                                                                                                                                                                                                                                                                                                                                                                                                                                                                                                                                                                                                                                                                                                                                                                                                                                                                                                                                                                                                                                                                                                                                                                                                                                                                                                                                   |
|   | SEE TABLE                                          | CUSTOMER DRAWING                                               | $A = \begin{bmatrix} 0 & 0 & 7 & 7 & 0 \\ 0 & 0 & 7 & 7 & 0 \\ \hline SCALE & 5 & 1 & SHEET & 0 & F_2 & REV \\ \hline SCALE & 5 & 1 & SHEET & 1 & 0 \\ \hline SCALE & 5 & 1 & SHEET & 1 & 0 \\ \hline SCALE & 5 & 1 & SHEET & 1 & 0 \\ \hline SCALE & 5 & 1 & SHEET & 1 & 0 \\ \hline SCALE & 5 & 1 & SHEET & 1 & 0 \\ \hline SCALE & 5 & 1 & SHEET & 1 & 0 \\ \hline SCALE & 5 & 1 & SHEET & 1 & 0 \\ \hline SCALE & 5 & 1 & SHEET & 1 & 0 \\ \hline SCALE & 5 & 1 & SHEET & 1 & 0 \\ \hline SCALE & 5 & 1 & SHEET & 1 & 0 \\ \hline SCALE & 5 & 1 & SHEET & 1 & 0 \\ \hline SCALE & 5 & 1 & SHEET & 1 & 0 \\ \hline SCALE & 5 & 1 & SHEET & 1 & 0 \\ \hline SCALE & 5 & 1 & SHEET & 1 & 0 \\ \hline SCALE & 5 & 1 & SHEET & 1 & 0 \\ \hline SCALE & 5 & 1 & SHEET & 1 & 0 \\ \hline SCALE & 5 & 1 & SHEET & 1 & 0 \\ \hline SCALE & 5 & 1 & SHEET & 1 & 0 \\ \hline SCALE & 5 & 1 & SHEET & 1 & 0 \\ \hline SCALE & 5 & 1 & SHEET & 1 & 0 \\ \hline SCALE & 5 & 1 & SHEET & 1 & 0 \\ \hline SCALE & 5 & 1 & SHEET & 1 & 0 \\ \hline SCALE & 5 & 1 & SHEET & 1 & 0 \\ \hline SCALE & 5 & 1 & SHEET & 1 & 0 \\ \hline SCALE & 5 & 1 & SHEET & 1 & 0 \\ \hline SCALE & 5 & 1 & SHEET & 1 & 0 \\ \hline SCALE & 5 & 1 & SHEET & 1 & 0 \\ \hline SCALE & 5 & 1 & SHEET & 1 & 0 \\ \hline SCALE & 5 & 1 & SHEET & 1 & 0 \\ \hline SCALE & 5 & 1 & SHEET & 1 & 0 \\ \hline SCALE & 5 & 1 & SHEET & 1 & 0 \\ \hline SCALE & 5 & 1 & SHEET & 1 & 0 \\ \hline SCALE & 5 & 1 & SHEET & 1 & 0 \\ \hline SCALE & 5 & 1 & SHEET & 1 & 0 \\ \hline SCALE & 5 & 1 & SHEET & 1 & 0 \\ \hline SCALE & 5 & 1 & SHEET & 1 & 0 \\ \hline SCALE & 5 & 1 & SHEET & 1 & 0 \\ \hline SCALE & 5 & 1 & SHEET & 1 & 0 \\ \hline SCALE & 5 & 1 & SHEET & 1 & 0 \\ \hline SCALE & 5 & 1 & SHEET & 1 & 0 \\ \hline SCALE & 5 & 1 & SHEET & 1 & 0 \\ \hline SCALE & 5 & 1 & SHEET & 1 & 0 \\ \hline SCALE & 5 & 1 & SHEET & 1 & 0 \\ \hline SCALE & 5 & 1 & SHEET & 1 \\ \hline SCALE & 5 & 1 & SHEET & 1 \\ \hline SCALE & 5 & 1 & SHEET & 1 \\ \hline SCALE & 5 & 1 & SHEET & 1 \\ \hline SCALE & 5 & 1 & SHEET & 1 \\ \hline SCALE & 5 & 1 & SHEET & 1 \\ \hline SCALE & 5 & 1 & SHEET & 1 \\ \hline SCALE & 5 & 1 & SHEET & 1 \\ \hline SCALE & 5 & 1 & SHEET & 1 \\ \hline SCALE & 5 & 1 & SHEET & 1 \\ \hline SCALE & 5 & 1 & SHEET & 1 \\ \hline SCALE & 5 & 1 & SHEET & 1 \\ \hline SCALE & 5 & 1 & SHEET & 1 \\ \hline SCALE & 5 & 1 & SHEET & 1 \\ \hline SCALE & 5 & 1 & SHEET & 1 \\ \hline SCALE & 5 & 1 & SHEET & 1 \\ \hline SCALE & 5 & $ |