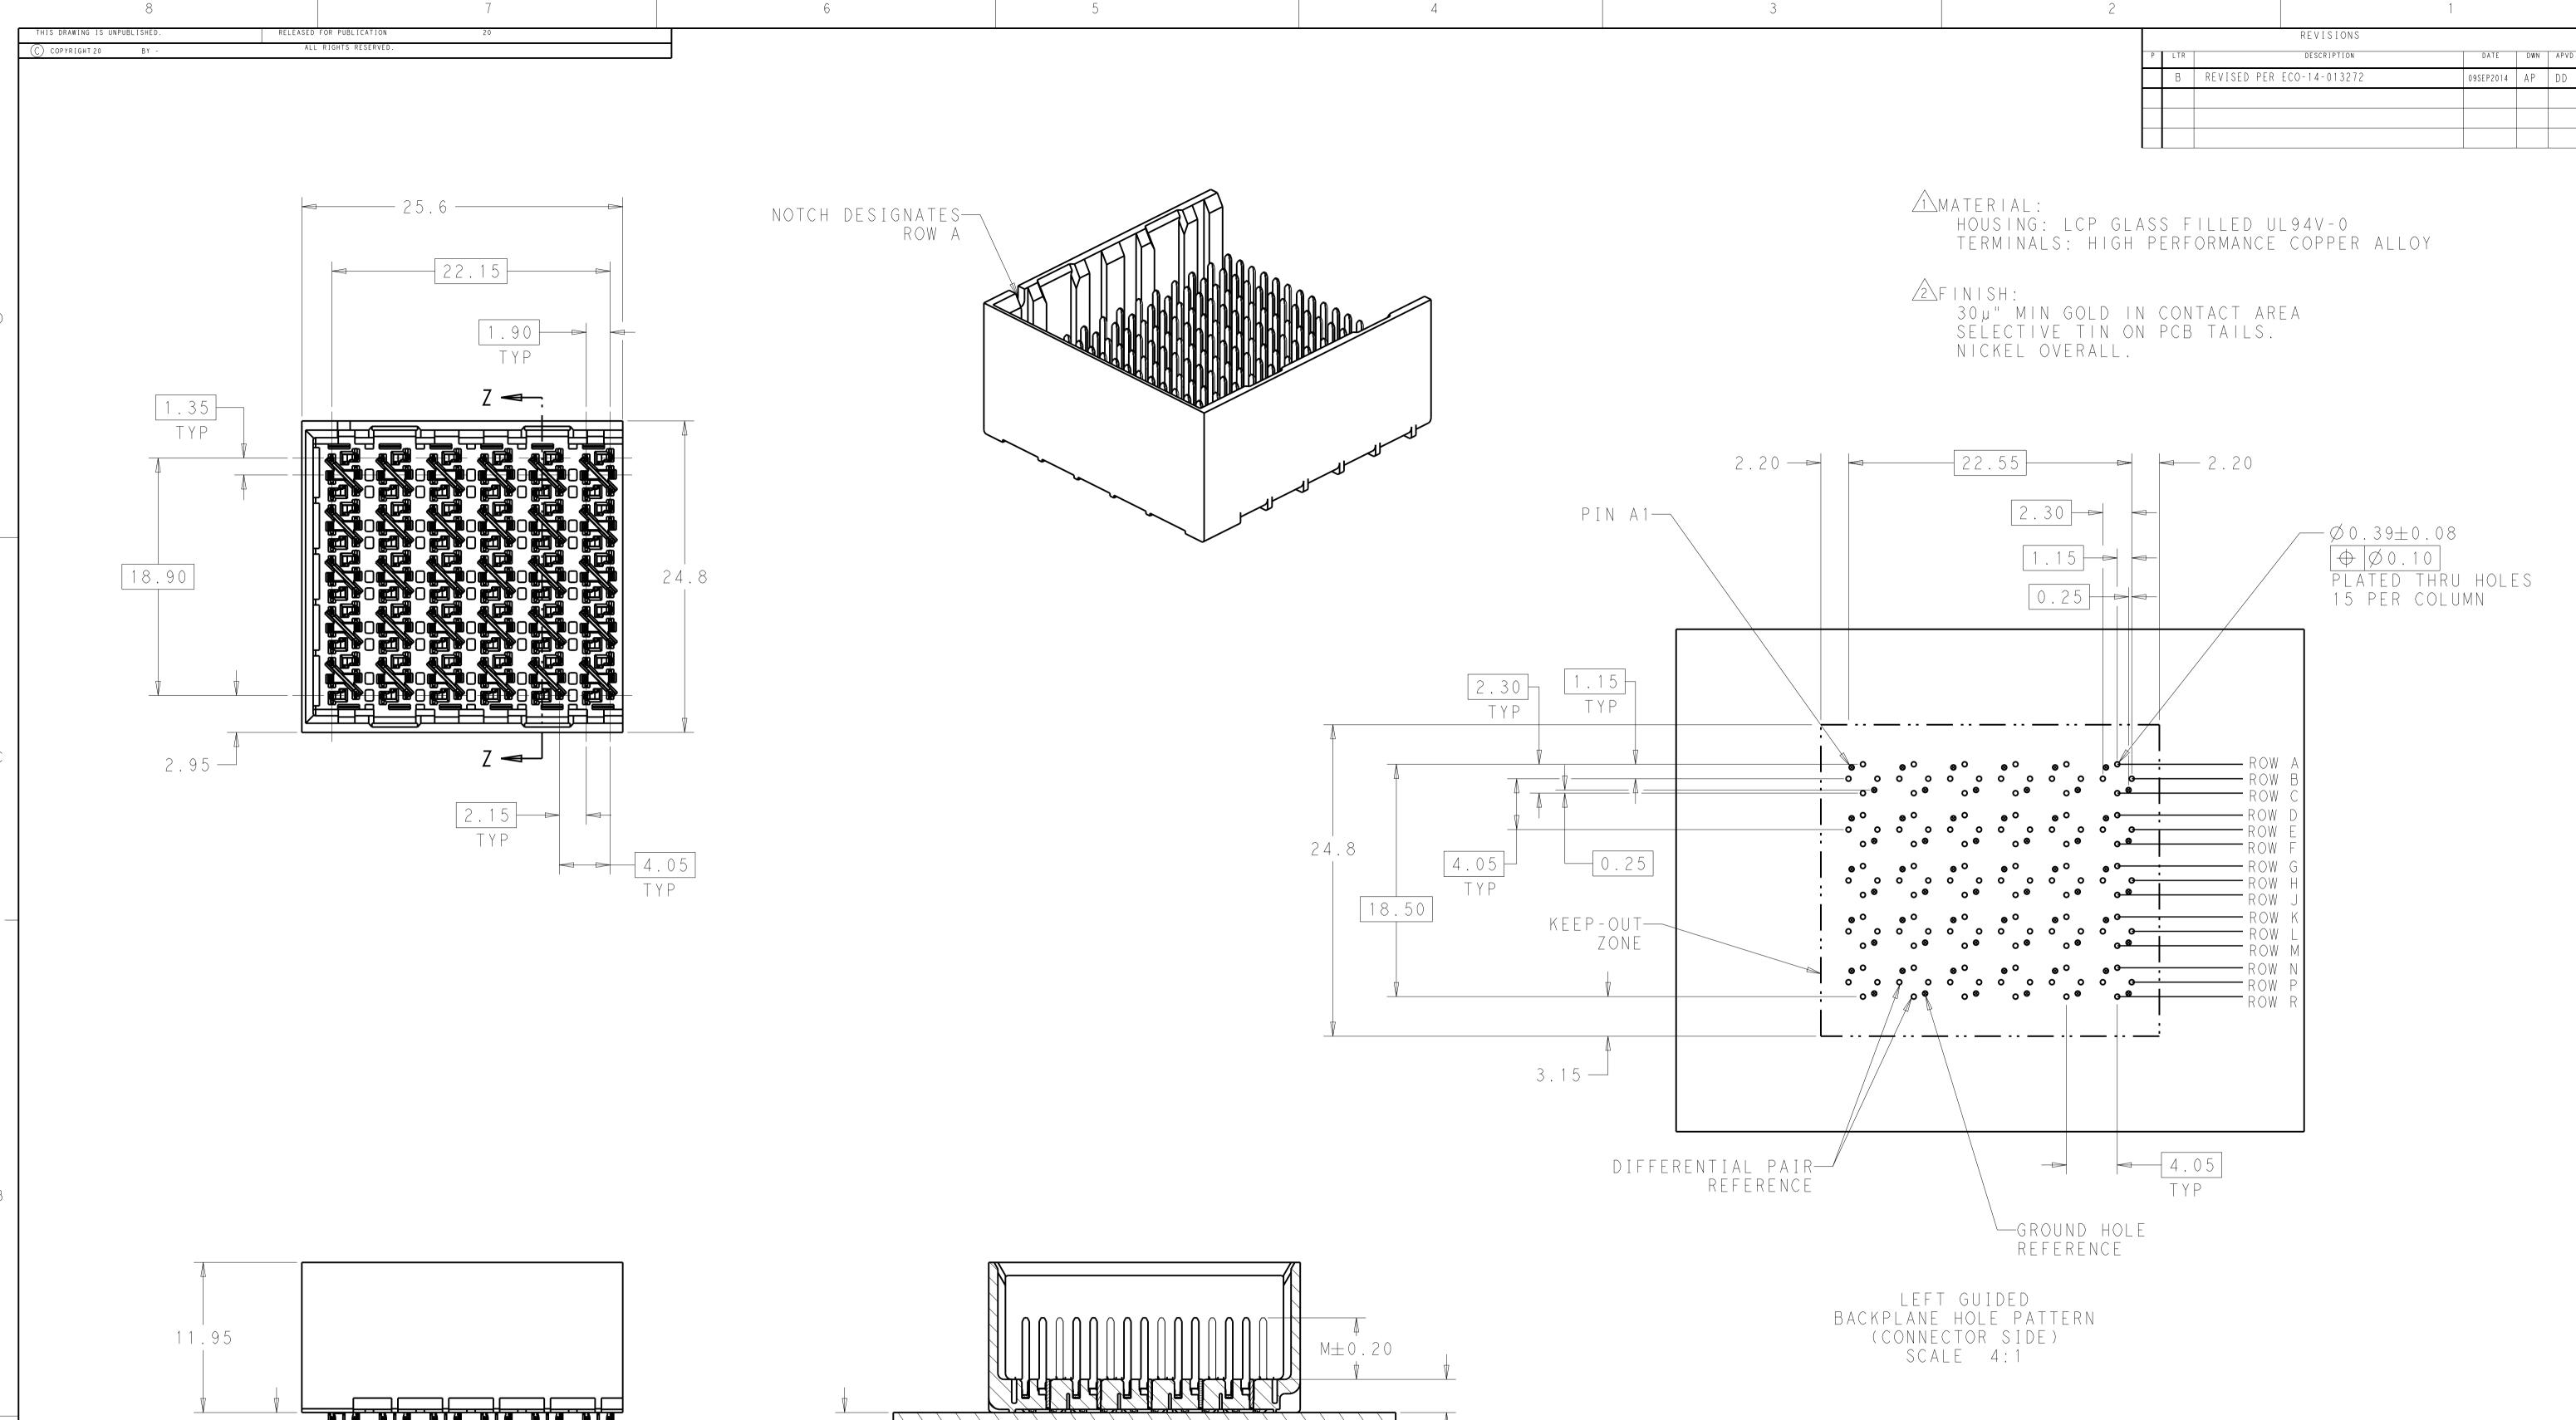

4805 (3/13)

section Z-Z

L 2.64

THIS DRAWING IS A DIMENSIONS: mm 

|                                                                                                                                                                                                                                                                                                                                                                                                                                                                                                                                                                                                                                                                                                                                                                                                                                                                                                                                                                                                                                                                                                                                                                                                                                                                                                                                                                                                                                                                                                                                                                                                                                                                                                                                                                                                                                                                                                                                                                                                                                                                                                                                                                                                                                                                                                                                                                                                                                                                                                               | 2                              | 5.5                                                 | 2143629-2                                                                              |  |
|---------------------------------------------------------------------------------------------------------------------------------------------------------------------------------------------------------------------------------------------------------------------------------------------------------------------------------------------------------------------------------------------------------------------------------------------------------------------------------------------------------------------------------------------------------------------------------------------------------------------------------------------------------------------------------------------------------------------------------------------------------------------------------------------------------------------------------------------------------------------------------------------------------------------------------------------------------------------------------------------------------------------------------------------------------------------------------------------------------------------------------------------------------------------------------------------------------------------------------------------------------------------------------------------------------------------------------------------------------------------------------------------------------------------------------------------------------------------------------------------------------------------------------------------------------------------------------------------------------------------------------------------------------------------------------------------------------------------------------------------------------------------------------------------------------------------------------------------------------------------------------------------------------------------------------------------------------------------------------------------------------------------------------------------------------------------------------------------------------------------------------------------------------------------------------------------------------------------------------------------------------------------------------------------------------------------------------------------------------------------------------------------------------------------------------------------------------------------------------------------------------------|--------------------------------|-----------------------------------------------------|----------------------------------------------------------------------------------------|--|
|                                                                                                                                                                                                                                                                                                                                                                                                                                                                                                                                                                                                                                                                                                                                                                                                                                                                                                                                                                                                                                                                                                                                                                                                                                                                                                                                                                                                                                                                                                                                                                                                                                                                                                                                                                                                                                                                                                                                                                                                                                                                                                                                                                                                                                                                                                                                                                                                                                                                                                               | 2                              | 4.9                                                 | 2143629-1                                                                              |  |
|                                                                                                                                                                                                                                                                                                                                                                                                                                                                                                                                                                                                                                                                                                                                                                                                                                                                                                                                                                                                                                                                                                                                                                                                                                                                                                                                                                                                                                                                                                                                                                                                                                                                                                                                                                                                                                                                                                                                                                                                                                                                                                                                                                                                                                                                                                                                                                                                                                                                                                               | FINISH                         | DIM M                                               | PART NUMBER                                                                            |  |
| CONTROLLED DOC                                                                                                                                                                                                                                                                                                                                                                                                                                                                                                                                                                                                                                                                                                                                                                                                                                                                                                                                                                                                                                                                                                                                                                                                                                                                                                                                                                                                                                                                                                                                                                                                                                                                                                                                                                                                                                                                                                                                                                                                                                                                                                                                                                                                                                                                                                                                                                                                                                                                                                | <u>J.K.SHOBER</u><br>снк 18AUG |                                                     | TE Connectivity                                                                        |  |
| TOLERANCES UNLESS<br>OTHERWISE SPECIFIED:<br>0 PLC ±-<br>1 PLC ±0.25<br>2 PLC ±0.13<br>3 PLC ±-<br>APVD 18AUG2010<br>J. EABY<br>PRODUCT SPEC<br>-<br>APVD 18AUG2010<br>J. EABY<br>PRODUCT SPEC<br>-<br>APVD 2010<br>APVD |                                | IMPACT, 5 PAI<br>UNGUIDED LEFT                      | IMPACT, 5 PAIR, 12 COLUMN,<br>UNGUIDED LEFT END WALL ASSEMBLY,<br>ORTHOGONAL, 0.39 PTH |  |
| 4 PLC ±-<br>ANGLES<br>FINISH<br>SEE                                                                                                                                                                                                                                                                                                                                                                                                                                                                                                                                                                                                                                                                                                                                                                                                                                                                                                                                                                                                                                                                                                                                                                                                                                                                                                                                                                                                                                                                                                                                                                                                                                                                                                                                                                                                                                                                                                                                                                                                                                                                                                                                                                                                                                                                                                                                                                                                                                                                           | +0 -<br>WEIGHT _               | SIZE CAGE CODE DRAWING NO<br>A 1 0 0 7 7 9 C-214362 | 29 -                                                                                   |  |
| TABLE                                                                                                                                                                                                                                                                                                                                                                                                                                                                                                                                                                                                                                                                                                                                                                                                                                                                                                                                                                                                                                                                                                                                                                                                                                                                                                                                                                                                                                                                                                                                                                                                                                                                                                                                                                                                                                                                                                                                                                                                                                                                                                                                                                                                                                                                                                                                                                                                                                                                                                         | Customer Drawing               | SCALE                                               | 4:1 SHEET OF REV B                                                                     |  |