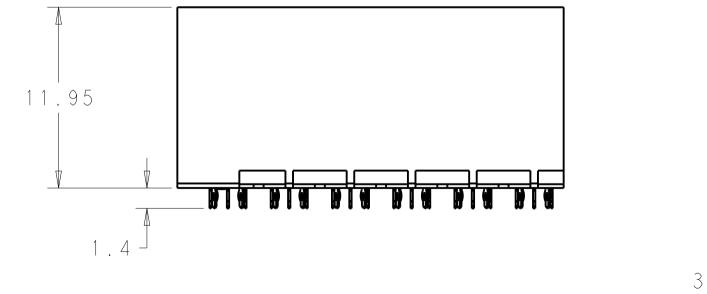

4805 (3/13)

section Z-Z

L 2.64

THIS DRAWING IS A DIMENSIONS: mm 

|                                                                                                                                                                                                                                                                                                                                                                                                                                                                                                                                                                                                                                                                                                                                                                                                                                                                                                                                                                                                                                                                                                                                                                                                                                                                                                                                                                                                                                                                                                                                                                                                                                                                                                                                                                                                                                                                                                                                                                                                                                                                                                                                                                                                                                                                                                                                                                                                                                                                                                               | 2                              | 5.5                                                 | 2143629-2                                                                              |  |
|---------------------------------------------------------------------------------------------------------------------------------------------------------------------------------------------------------------------------------------------------------------------------------------------------------------------------------------------------------------------------------------------------------------------------------------------------------------------------------------------------------------------------------------------------------------------------------------------------------------------------------------------------------------------------------------------------------------------------------------------------------------------------------------------------------------------------------------------------------------------------------------------------------------------------------------------------------------------------------------------------------------------------------------------------------------------------------------------------------------------------------------------------------------------------------------------------------------------------------------------------------------------------------------------------------------------------------------------------------------------------------------------------------------------------------------------------------------------------------------------------------------------------------------------------------------------------------------------------------------------------------------------------------------------------------------------------------------------------------------------------------------------------------------------------------------------------------------------------------------------------------------------------------------------------------------------------------------------------------------------------------------------------------------------------------------------------------------------------------------------------------------------------------------------------------------------------------------------------------------------------------------------------------------------------------------------------------------------------------------------------------------------------------------------------------------------------------------------------------------------------------------|--------------------------------|-----------------------------------------------------|----------------------------------------------------------------------------------------|--|
|                                                                                                                                                                                                                                                                                                                                                                                                                                                                                                                                                                                                                                                                                                                                                                                                                                                                                                                                                                                                                                                                                                                                                                                                                                                                                                                                                                                                                                                                                                                                                                                                                                                                                                                                                                                                                                                                                                                                                                                                                                                                                                                                                                                                                                                                                                                                                                                                                                                                                                               | 2                              | 4.9                                                 | 2143629-1                                                                              |  |
|                                                                                                                                                                                                                                                                                                                                                                                                                                                                                                                                                                                                                                                                                                                                                                                                                                                                                                                                                                                                                                                                                                                                                                                                                                                                                                                                                                                                                                                                                                                                                                                                                                                                                                                                                                                                                                                                                                                                                                                                                                                                                                                                                                                                                                                                                                                                                                                                                                                                                                               | FINISH                         | DIM M                                               | PART NUMBER                                                                            |  |
| CONTROLLED DOC                                                                                                                                                                                                                                                                                                                                                                                                                                                                                                                                                                                                                                                                                                                                                                                                                                                                                                                                                                                                                                                                                                                                                                                                                                                                                                                                                                                                                                                                                                                                                                                                                                                                                                                                                                                                                                                                                                                                                                                                                                                                                                                                                                                                                                                                                                                                                                                                                                                                                                | <u>J.K.SHOBER</u><br>снк 18AUG |                                                     | TE Connectivity                                                                        |  |
| TOLERANCES UNLESS<br>OTHERWISE SPECIFIED:<br>0 PLC ±-<br>1 PLC ±0.25<br>2 PLC ±0.13<br>3 PLC ±-<br>APVD 18AUG2010<br>J. EABY<br>PRODUCT SPEC<br>-<br>APVD 18AUG2010<br>J. EABY<br>PRODUCT SPEC<br>-<br>APVD 2010<br>APVD |                                | IMPACT, 5 PAI<br>UNGUIDED LEFT                      | IMPACT, 5 PAIR, 12 COLUMN,<br>UNGUIDED LEFT END WALL ASSEMBLY,<br>ORTHOGONAL, 0.39 PTH |  |
| 4 PLC ±-<br>ANGLES<br>FINISH<br>SEE                                                                                                                                                                                                                                                                                                                                                                                                                                                                                                                                                                                                                                                                                                                                                                                                                                                                                                                                                                                                                                                                                                                                                                                                                                                                                                                                                                                                                                                                                                                                                                                                                                                                                                                                                                                                                                                                                                                                                                                                                                                                                                                                                                                                                                                                                                                                                                                                                                                                           | +0 -<br>WEIGHT _               | SIZE CAGE CODE DRAWING NO<br>A 1 0 0 7 7 9 C-214362 | 29 -                                                                                   |  |
| TABLE                                                                                                                                                                                                                                                                                                                                                                                                                                                                                                                                                                                                                                                                                                                                                                                                                                                                                                                                                                                                                                                                                                                                                                                                                                                                                                                                                                                                                                                                                                                                                                                                                                                                                                                                                                                                                                                                                                                                                                                                                                                                                                                                                                                                                                                                                                                                                                                                                                                                                                         | Customer Drawing               | SCALE                                               | 4:1 SHEET OF REV B                                                                     |  |