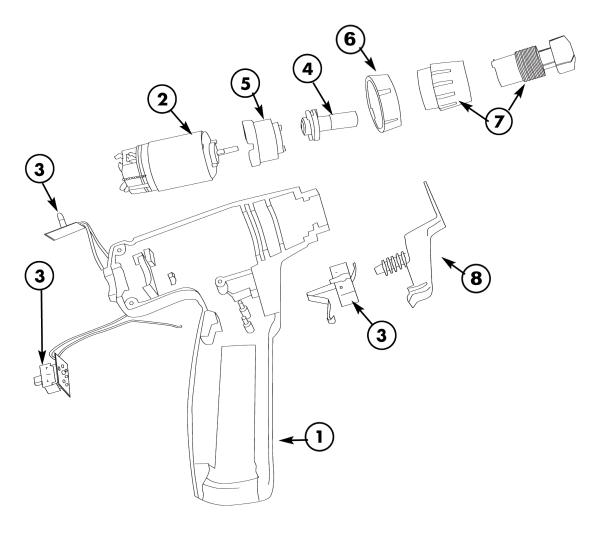

## **SPARE PARTS FOR PTX SERIES**

|    | PART  | DESCRIPTION                               |
|----|-------|-------------------------------------------|
| 1  | 21311 | HOUSING SET, PTX                          |
| 2  | 21328 | MOTOR, PTX, 3.6V                          |
|    | 16746 | MOTOR, PTX-1, 115V                        |
|    | 16772 | MOTOR, PTX-2, 230V                        |
| 3  | 21547 | PTX LOW BATTERY & SWITCH PCB ASSEMBLY     |
|    | 21548 | PTX-1 POWER & SWITCH PCB ASSEMBLY         |
|    | 21549 | PTX-2 POWER & SWITCH PCB ASSEMBLY         |
| 4  | 17163 | CLUTCH ASSEMBLY, BF                       |
|    | 16766 | CLUTCH ASSEMBLY, NON BF                   |
| 5  | 16765 | GEARBOX ASSEMBLY                          |
| 6  | 21355 | PTX HOUSING NUT                           |
| 7  | 21407 | COLLET ASSEMBLY                           |
| 8  | 21313 | TRIGGER PTX                               |
| 9  | 12446 | PTX POWER CORD 20 FOOT 115V (NOT SHOWN)   |
| 10 | 21402 | PTX-2 POWER CORD 20 FOOT 230V (NOT SHOWN) |
|    |       |                                           |