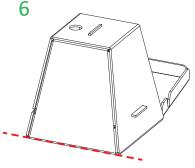

Fold marked line to form the three compartments.

Fold all tabs in.

With the case orintated like the image above, fold the side closest to you. This will leave the correct side open for the next step.

Slot the audio jack through the hole, insert electronics into the designated compartments & ensure wires are sat in the notches provided.