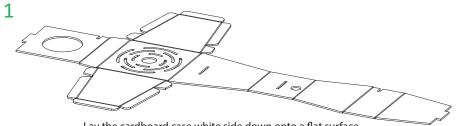

## Description

2

Follow the step by step diagrams below to assemble the case for the Mono Amplifier Project Kit.

Fold marked lines and push the tab through the slot.

Fold marked lines and push the second tab through the other slot.