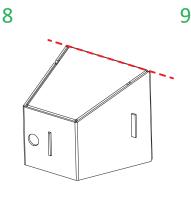

Fold final panel to close the product.

Plug in your device and enjoy the music!