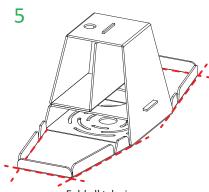

## Description

2

Follow the step by step diagrams below to assemble the case for the Mono Amplifier Project Kit.

Fold marked lines and push the tab through the slot.

Fold marked lines and push the second tab through the other slot.

Fold marked line to form the three compartments.

Fold all tabs in.

With the case orintated like the image above, fold the side closest to you. This will leave the correct side open for the next step.

Slot the audio jack through the hole, insert electronics into the designated compartments & ensure wires are sat in the notches provided.