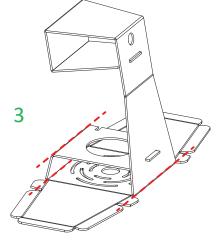

Fold marked line to form the three compartments.

Fold all tabs in.

With the case orintated like the image above, fold the side closest to you. This will leave the correct side open for the next step.

Slot the audio jack through the hole, insert electronics into the designated compartments & ensure wires are sat in the notches provided.