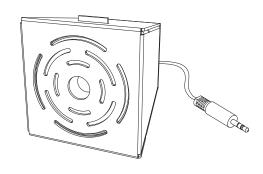

## Cardboard Mono Amplifier Case

www.kitronik.co.uk

## Description

2

Follow the step by step diagrams below to assemble the case for the Mono Amplifier Project Kit.

Fold marked lines and push the tab through the slot.

Fold marked lines and push the second tab through the other slot.

Fold marked line to form the three compartments.

Fold all tabs in.

With the case orintated like the image above, fold the side closest to you. This will leave the correct side open for the next step.

Slot the audio jack through the hole, insert electronics into the designated compartments & ensure wires are sat in the notches provided.

Fold final panel to close the product.

Plug in your device and enjoy the music!