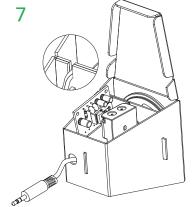

Fold marked line to form the three compartments.

Fold all tabs in.

With the case orintated like the image above, fold the side closest to you. This will leave the correct side open for the next step.

Slot the audio jack through the hole, insert electronics into the designated compartments & ensure wires are sat in the notches provided.

Fold final panel to close the product.

Plug in your device and enjoy the music!