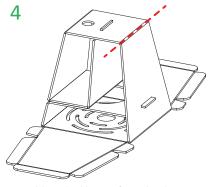

Fold final panel to close the product.

Plug in your device and enjoy the music!