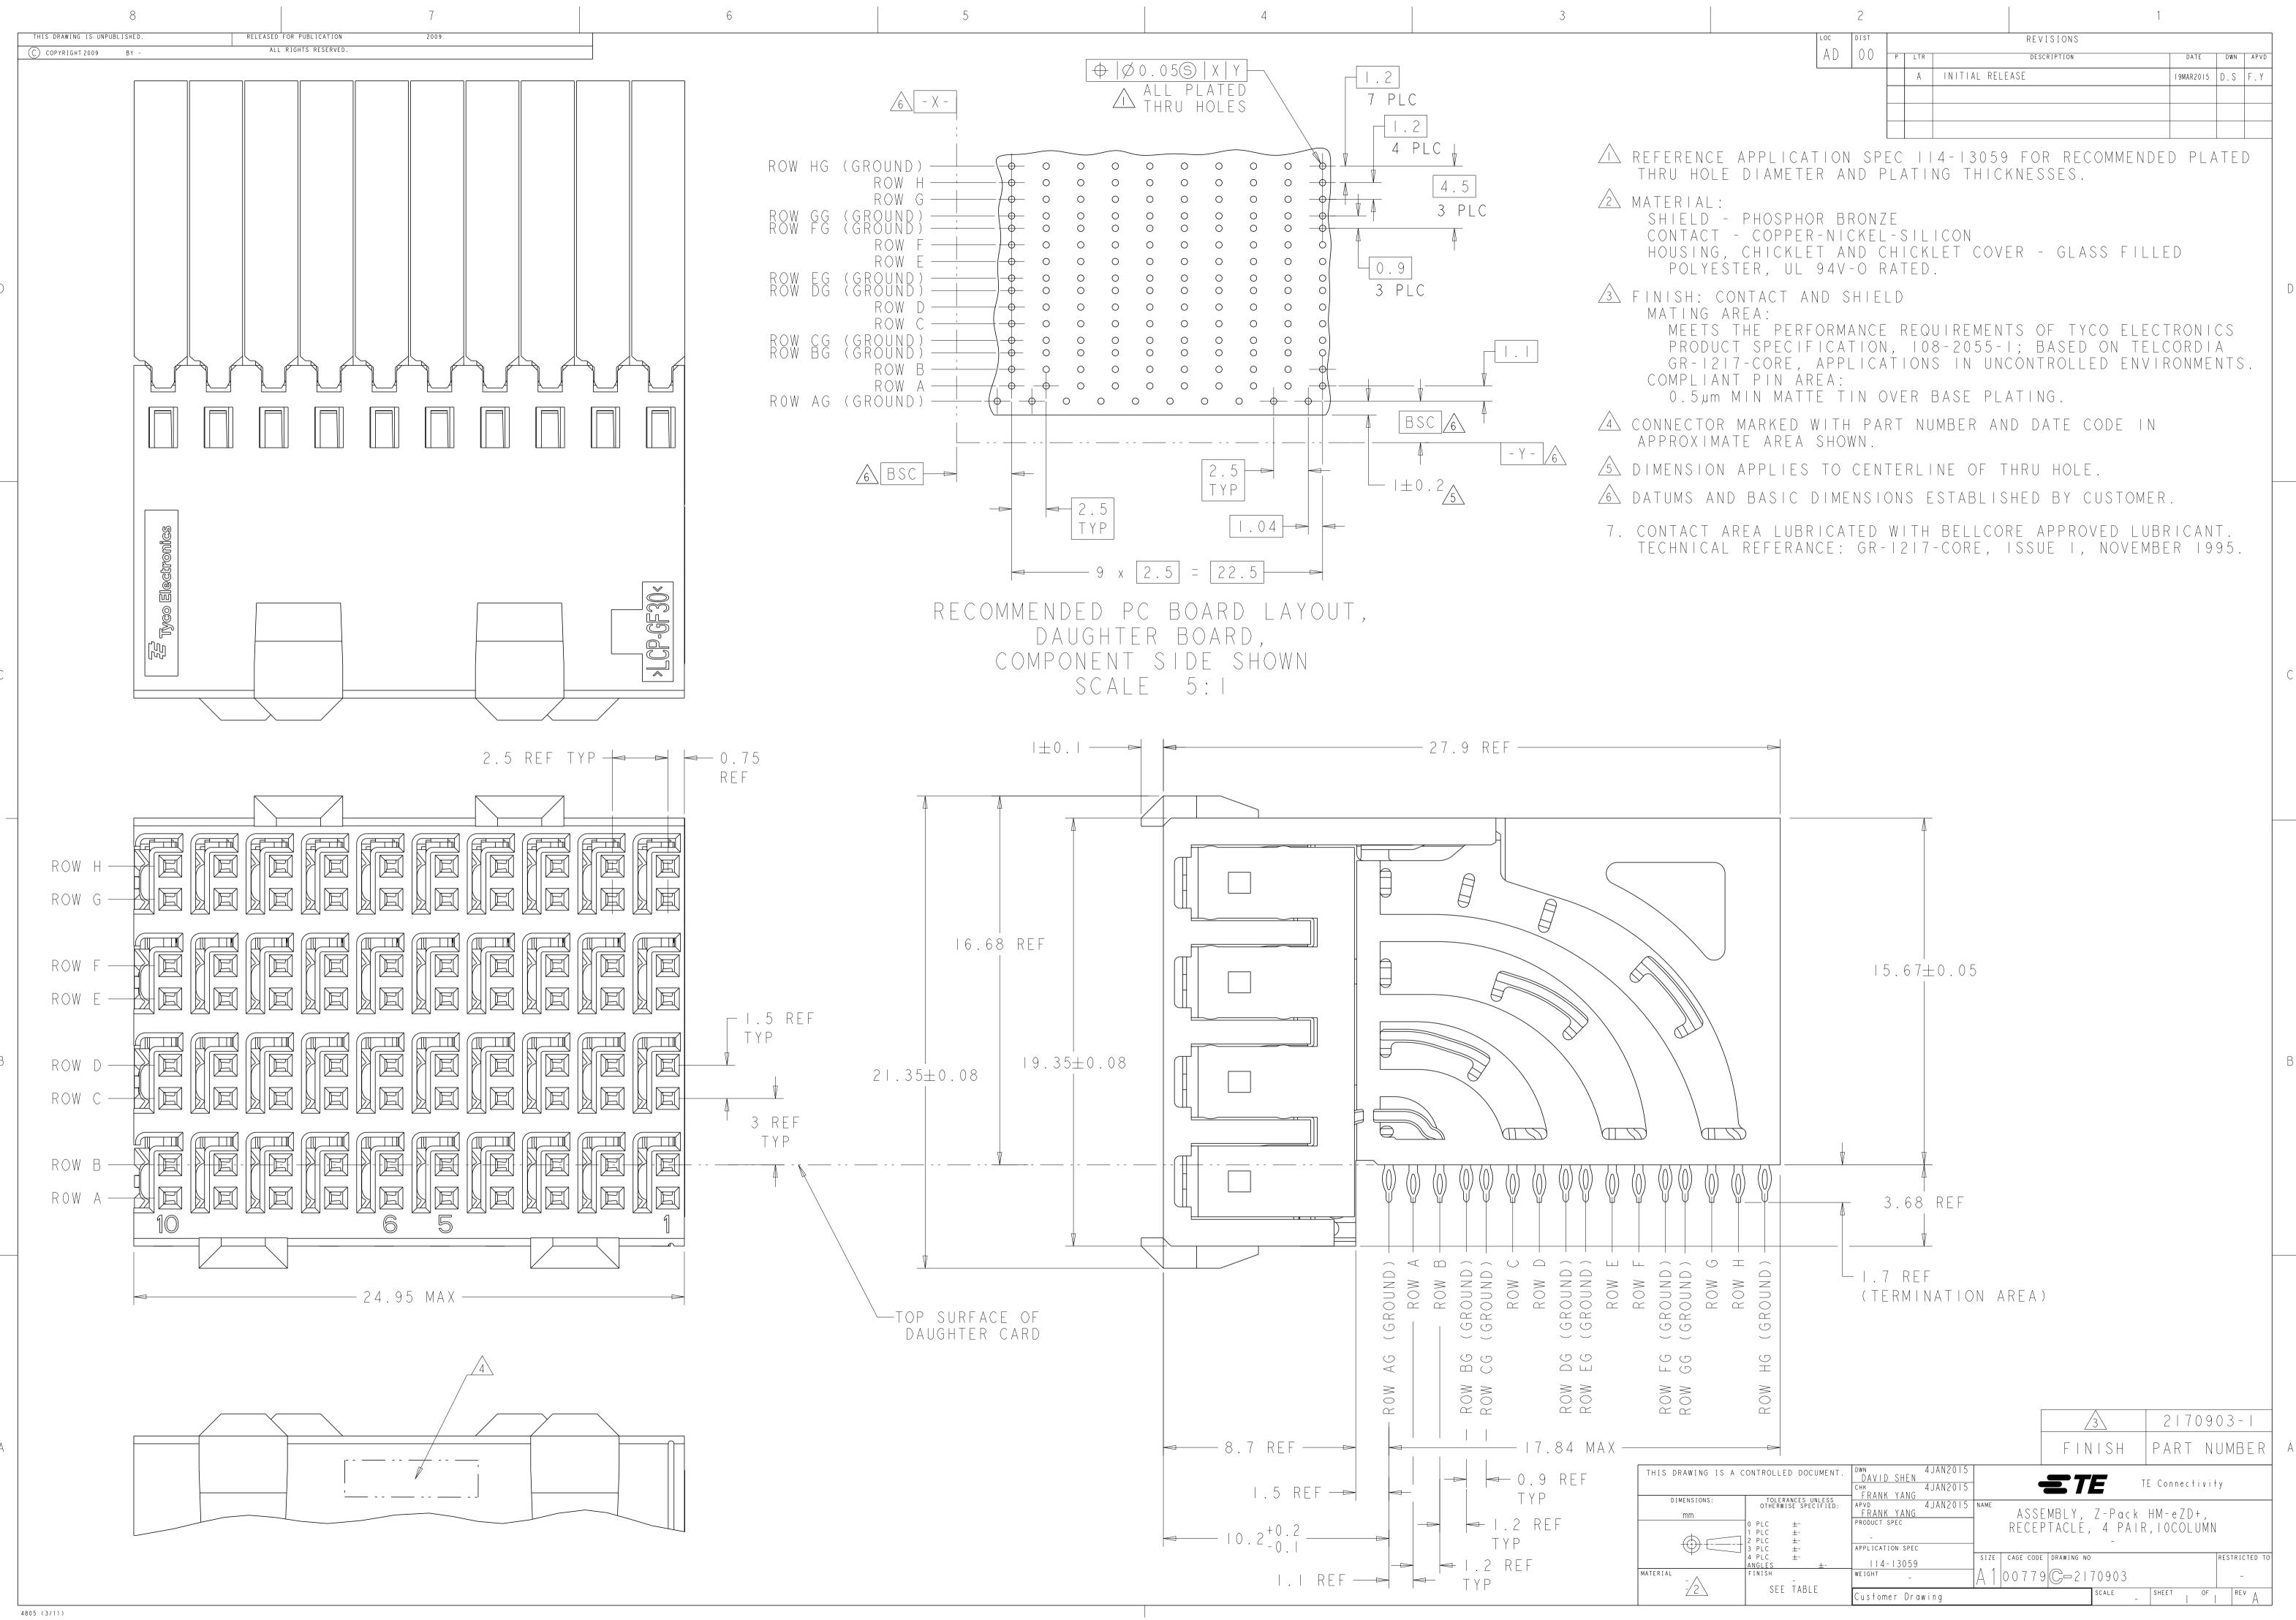

|     | 2    |   |     |                 | 1                       |                         |                              |                                  |
|-----|------|---|-----|-----------------|-------------------------|-------------------------|------------------------------|----------------------------------|
| LOC | DIST |   |     | REVISIONS       |                         |                         |                              |                                  |
| AD  | 00   | Р | LTR | DESCRIPTION     |                         | DATE                    | DWN                          | APVD                             |
|     | 1    |   | A   | INITIAL RELEASE |                         | 9MAR2015                | D.S                          | F.Y                              |
|     |      |   |     |                 |                         |                         |                              |                                  |
|     |      |   |     |                 |                         |                         |                              |                                  |
|     |      |   |     |                 |                         |                         |                              |                                  |
|     |      |   |     | AD 00 P LTR     | AD 00 P LTR DESCRIPTION | AD 00 P LTR DESCRIPTION | AD 00 P LTR DESCRIPTION DATE | AD 00 P LTR DESCRIPTION DATE DWN |