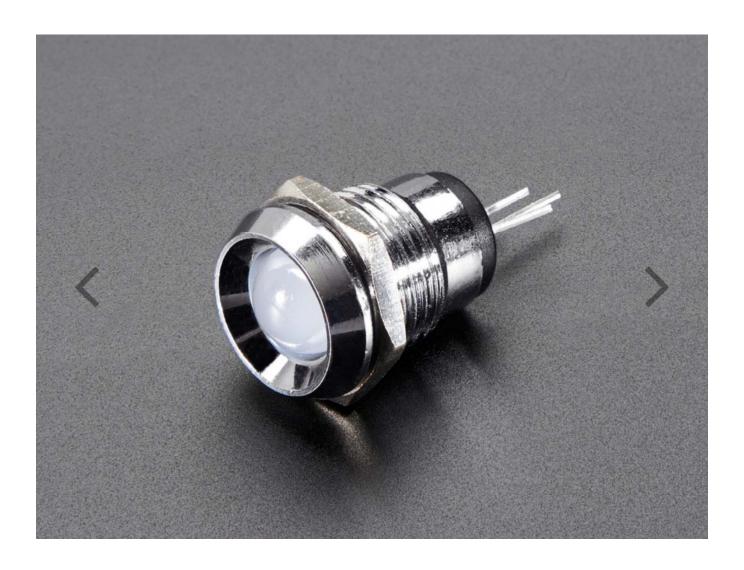

## 8mm Chromed Metal Wide Bevel LED Holder – Pack of 5

PRODUCT ID: 2173

DESCRIPTION -

Keep your 8mm LEDs in place with these beautiful chromed metal LED holders. These are handy for projects using individual LEDs as they look sleek, and your LED won't budge. Slot the LED through the opening, cork it with the plastic end, and screw on the washer for a secure grip.

We have LED holders in a bevy of sizes:

- 10mm (plastic, beveled)
- 8mm (plastic, wide beveled)
- 5mm (chromed metal, narrow beveled)
- 5mm (chromed metal, wide convex beveled)
- 5mm (chromed metal, wide concave beveled)
- 5mm (plastic, beveled)
- 5mm (plastic, flat)
- 3mm (plastic, beveled)

## **Technical Details-**

Outer Diameter: 10mm / 0.4"

Outer Beveled Diameter: 14mm / 0.55"

Length: 15mm / 0.6"

Length w/o Beveled End: 12mm / 0.5"

Weight (one, assembled): 6g