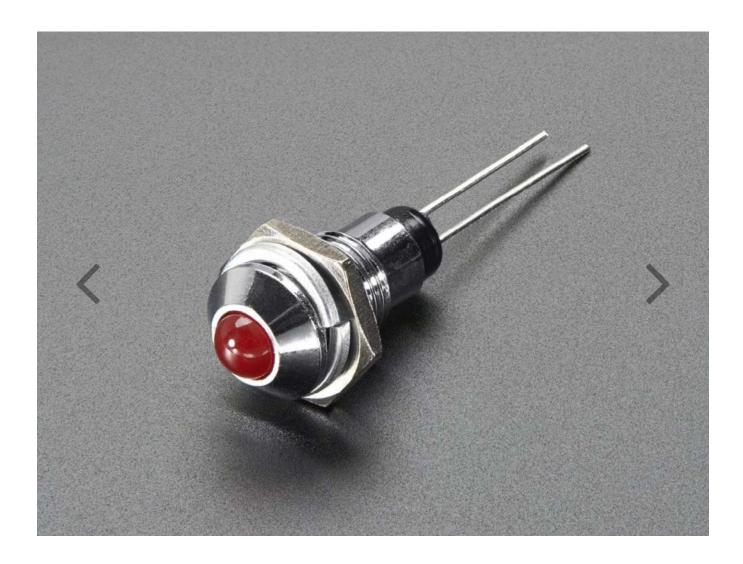

## 5mm Chromed Metal Wide Convex Bevel LED Holder – Pack of 5

PRODUCT ID: 2177

DESCRIPTION –

Keep your 5mm LEDs in place with these chromed metal LED holders. These are handy for projects using individual LEDs as they look sleek, and your LED won't budge. Slot the LED through the opening, cork it with the plastic end, and screw on the washer for a secure grip.

Comes as a pack of 5, and no LEDs are included.

## **Technical Details**

Outer Diameter: 6.5mm

Outer Beveled Diameter: 10mm

Length: 15mm

Weight (one, assembled): 4g