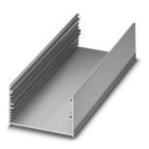

# Components of electronic housing - UM-ALU 4 AU75 L130 - 2200966

Please be informed that the data shown in this PDF Document is generated from our Online Catalog. Please find the complete data in the user's documentation. Our General Terms of Use for Downloads are valid (http://download.phoenixcontact.com)

Panel mounting base, Upper part, Color: aluminum, Width: 130 mm, Constructional height: 43.1 mm

#### General

| Housing type     | Panel mounting base |
|------------------|---------------------|
| Housing material | Aluminum            |
| Color            | aluminum            |

#### **Dimensions**

| Constructional height | 43.1 mm |
|-----------------------|---------|
| Width                 | 130 mm  |