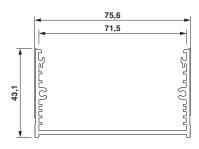

# Drawings

### Dimensioned drawing

© Phoenix Contact 2013 - all rights reserved http://www.phoenixcontact.com

#### **Dimensions**

| Constructional height | 43.1 mm |
|-----------------------|---------|
| Width                 | 130 mm  |