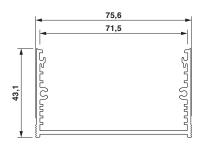

#### **Dimensions**

| Constructional height | 43.1 mm |
|-----------------------|---------|
| Width                 | 235 mm  |

# Drawings

## Dimensioned drawing

© Phoenix Contact 2013 - all rights reserved http://www.phoenixcontact.com