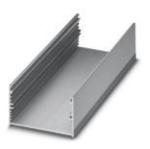

# Components of electronic housing - UM-ALU 4 AU75 L235 - 2200969

Please be informed that the data shown in this PDF Document is generated from our Online Catalog. Please find the complete data in the user's documentation. Our General Terms of Use for Downloads are valid (http://download.phoenixcontact.com)

Panel mounting base, Upper part, Color: aluminum, Width: 235 mm, Constructional height: 43.1 mm

### General

| Housing type     | Panel mounting base |
|------------------|---------------------|
| Housing material | Aluminum            |
| Color            | aluminum            |

#### **Dimensions**

| Constructional height | 43.1 mm |
|-----------------------|---------|
| Width                 | 235 mm  |