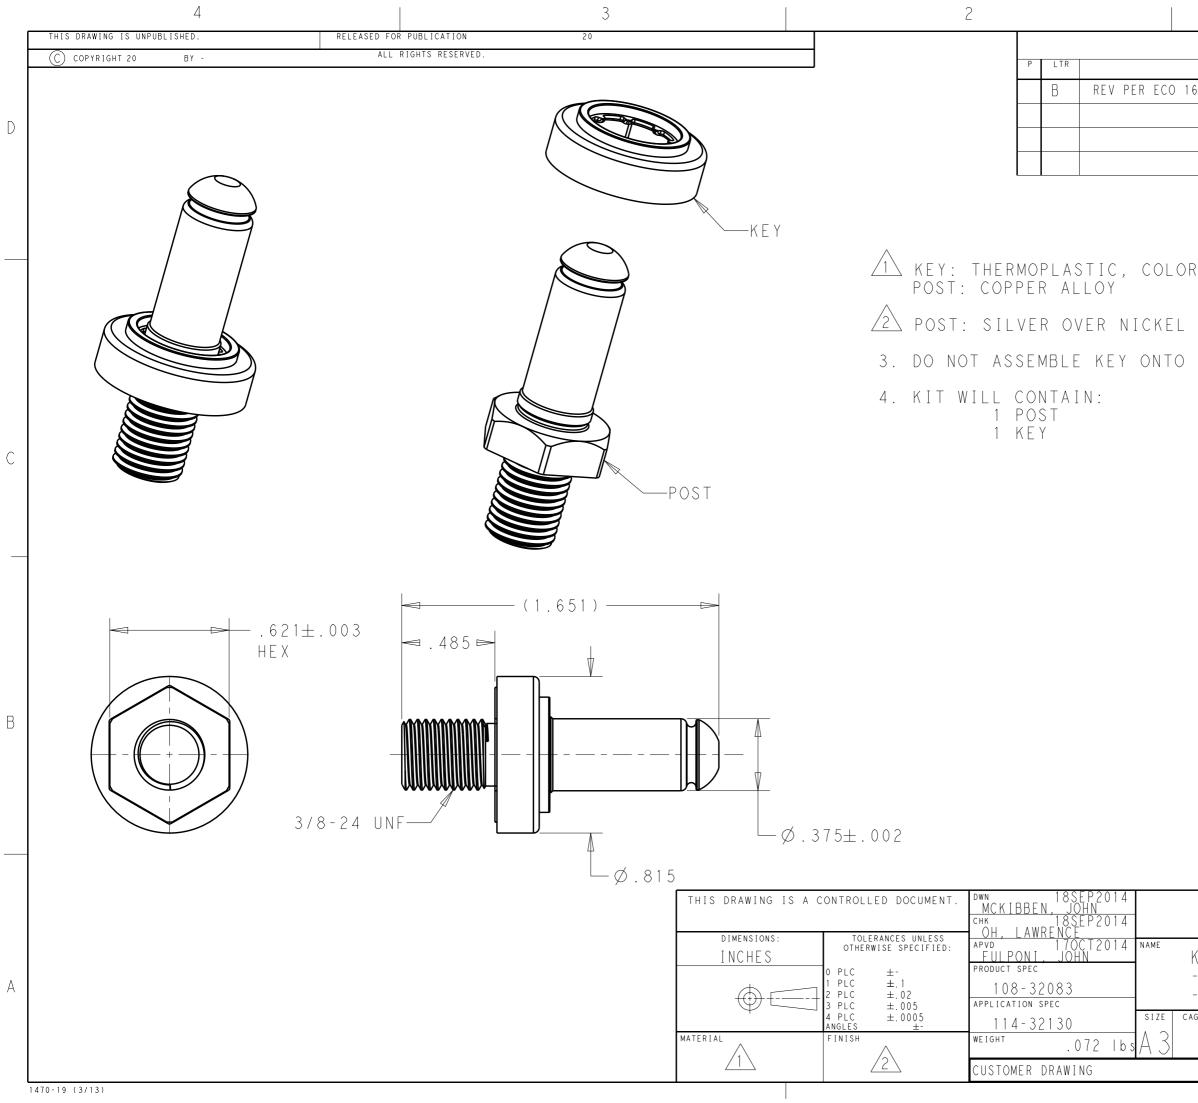

|                                     | 1         |           |     |                |   |
|-------------------------------------|-----------|-----------|-----|----------------|---|
| REVISIO                             | ONS       |           |     |                |   |
| DESCRIPT                            | ION       | DATE      | DWN | APVD           |   |
| 16-014336                           |           | 10-28-16  | СТ  | PD             |   |
|                                     |           |           |     |                | D |
|                                     |           |           |     |                |   |
|                                     |           |           |     |                |   |
|                                     |           |           |     |                |   |
|                                     |           |           |     |                |   |
| R: PER TABLE                        |           |           |     |                |   |
|                                     |           |           |     |                |   |
|                                     |           |           |     |                |   |
| POST UNTIL POST IS INSTALLED        |           |           |     |                |   |
|                                     |           |           |     | 5              |   |
|                                     |           |           |     |                |   |
|                                     |           |           |     |                |   |
|                                     |           |           |     |                | С |
|                                     |           |           |     |                |   |
|                                     |           |           |     |                |   |
|                                     |           |           |     |                |   |
|                                     |           |           |     |                |   |
|                                     |           |           |     |                |   |
|                                     |           |           |     |                |   |
|                                     |           |           |     |                |   |
|                                     |           |           |     |                |   |
|                                     | BLACK     | 22267     | 44- | 8              | В |
|                                     | R E D     | 22267     | 44- | 7              |   |
|                                     | BLUE      | 22267     | 44- | 6              |   |
|                                     | YELLOW    | 22267     | 44- | 5              |   |
|                                     | KEY COLOR | PAI       |     |                |   |
| NUMBER                              |           |           |     |                |   |
| <b>ETE</b> TE Connectivity          |           |           |     |                |   |
| KIT, SNAP-LUG, KEY AND POST         |           |           |     |                |   |
| -                                   |           |           |     |                | А |
| - AGE CODE DRAWING NO RESTRICTED TO |           |           |     |                |   |
| - G=2226744 -                       |           |           |     |                |   |
|                                     |           | HEET OF 1 | RE  | <sup>v</sup> R |   |
|                                     | ζ.1       |           |     | U              | I |