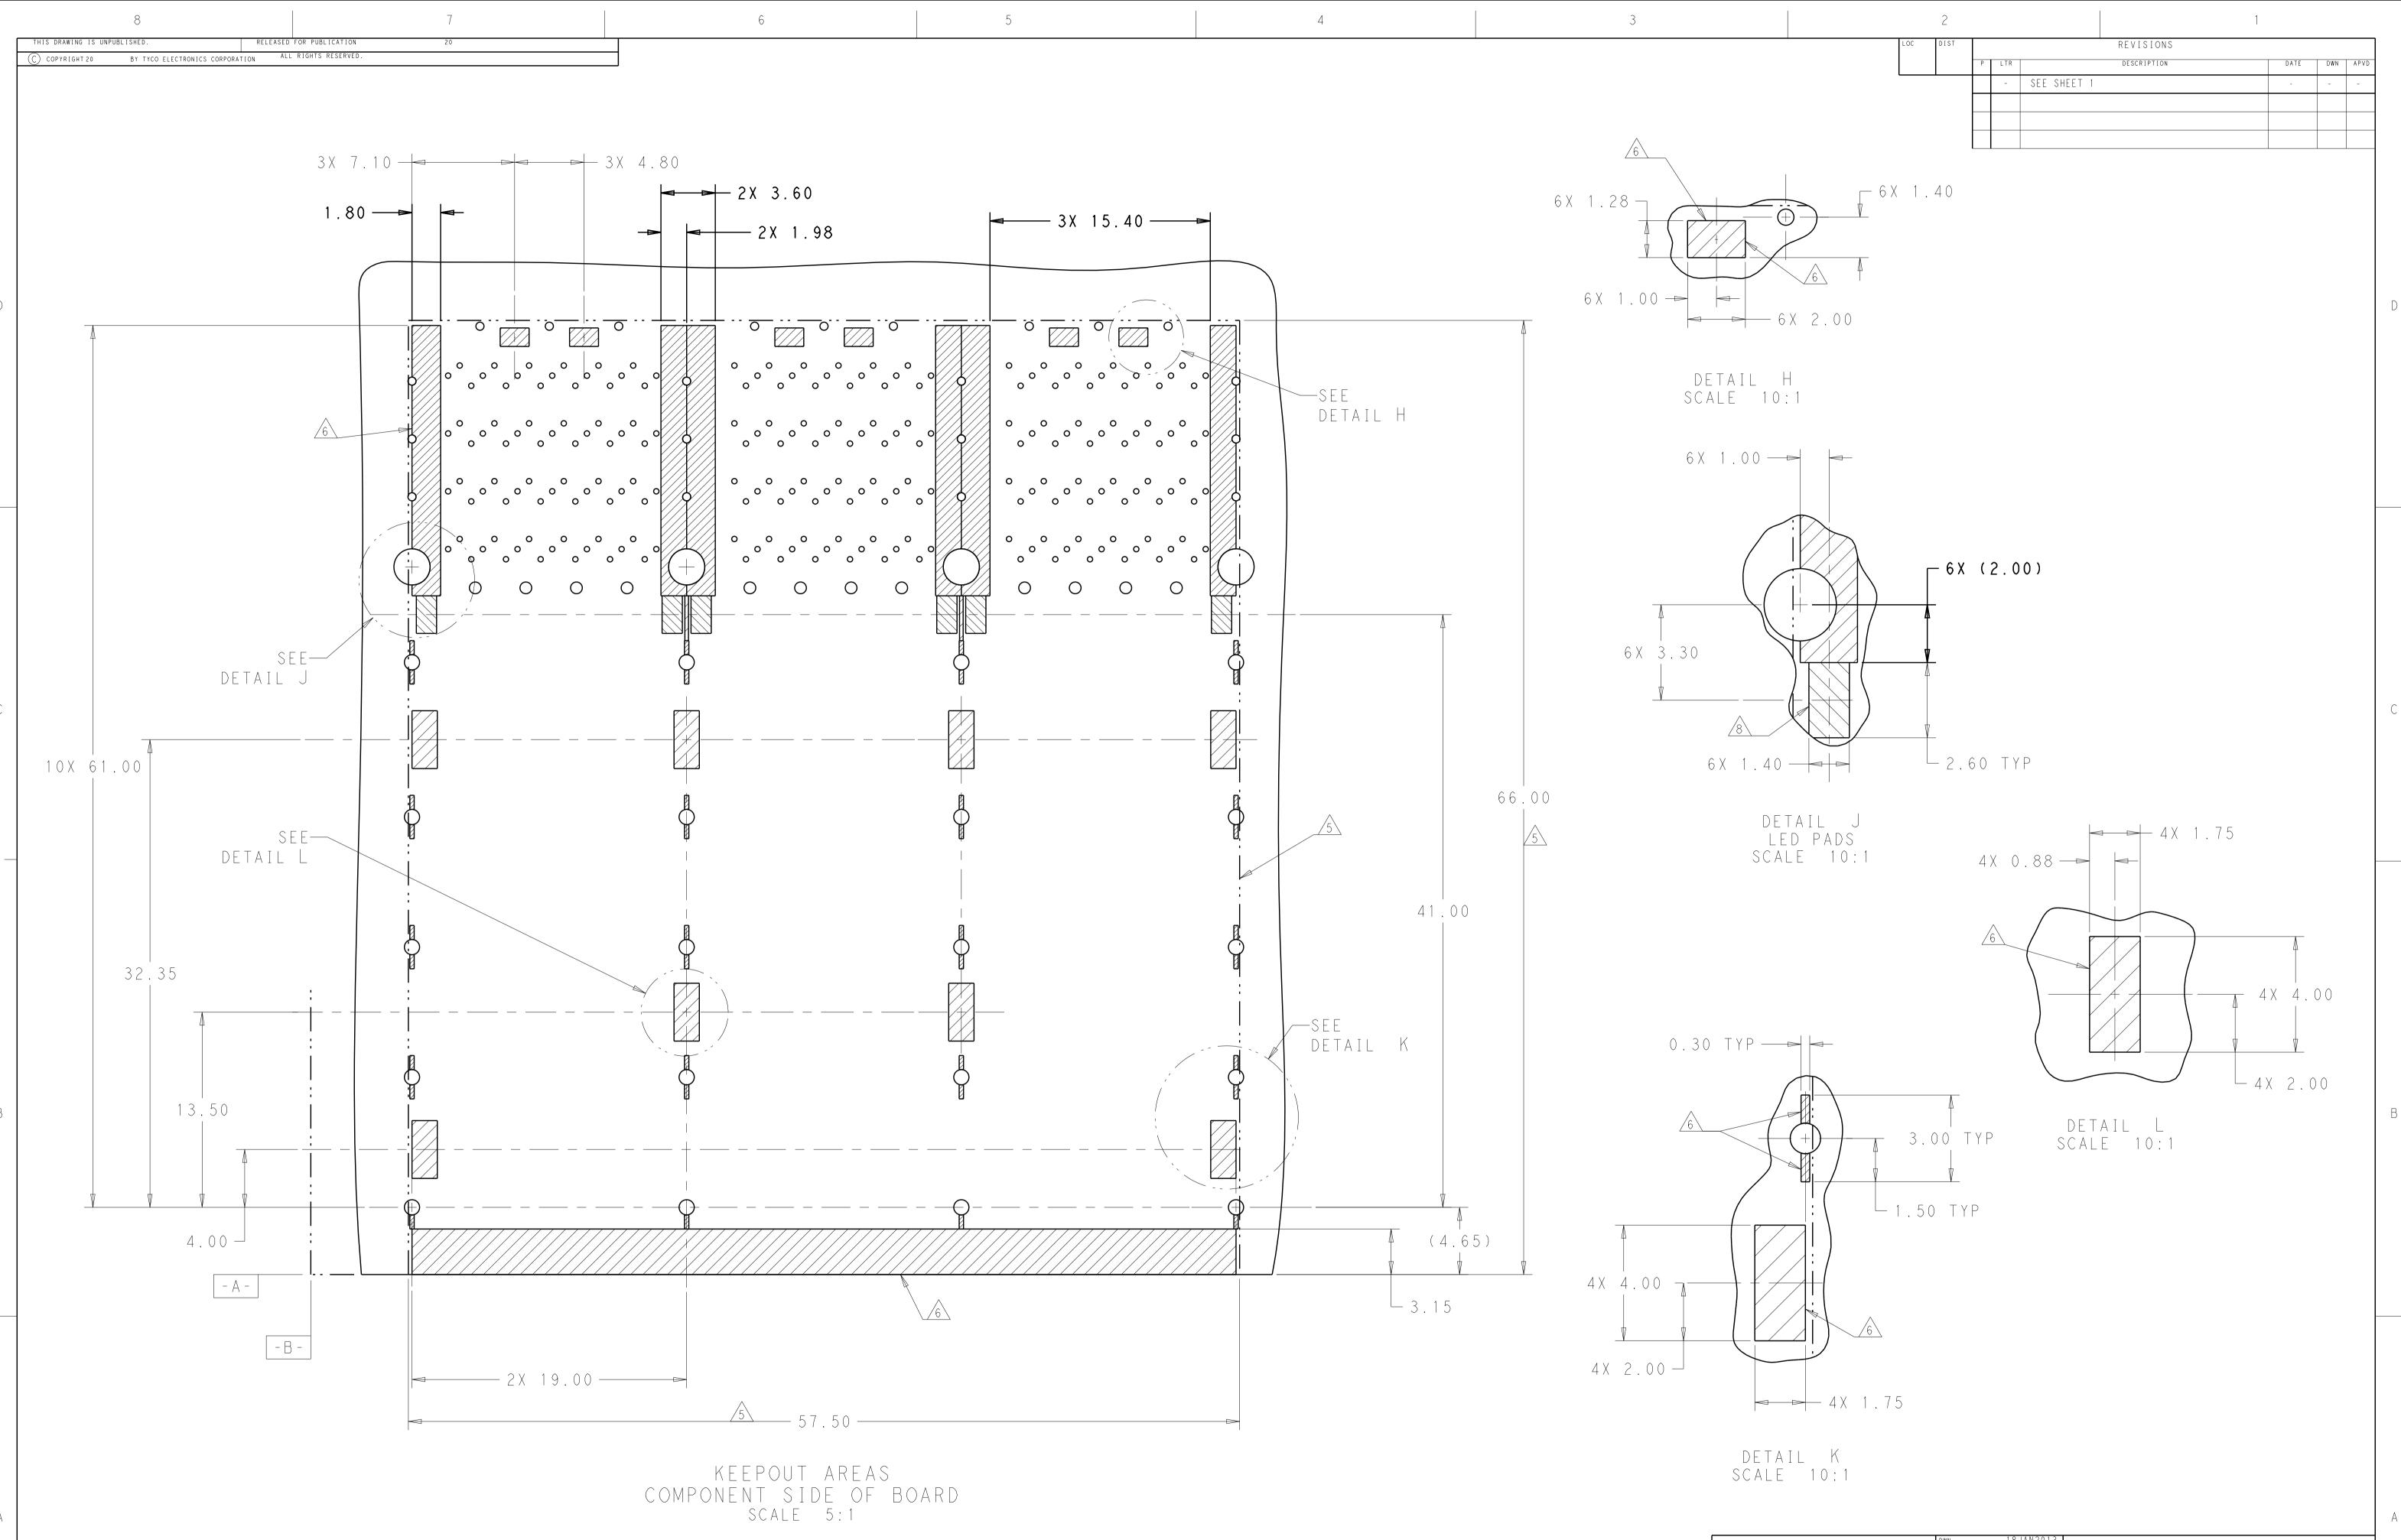

DISTANCE BETWEEN BACK OF PANEL AND FRONT OF PC BOARD

| 2    |           |     | 1           |      |     |      |
|------|-----------|-----|-------------|------|-----|------|
| DIST | REVISIONS |     |             |      |     |      |
|      | Р         | LTR | DESCRIPTION | DATE | DWN | APVD |
|      |           | I   | SEE SHEET 1 | -    | -   | -    |
|      |           |     |             |      |     |      |
|      |           |     |             |      |     |      |
|      |           |     |             |      |     |      |

 $\vee$ 

4805 (3/11)

| A C | ONTROLLED DOCUMENT.                                                                             | dwn 18JAN2013<br>M.SHIRK<br>снк 18JAN2013<br>D.SZCZESNY | TE Connectivity                                                                     |
|-----|-------------------------------------------------------------------------------------------------|---------------------------------------------------------|-------------------------------------------------------------------------------------|
|     | TOLERANCES UNLESS<br>OTHERWISE SPECIFIED:<br>0 PLC ±-<br>1 PLC ±0.25<br>2 PLC ±0.15<br>3 PLC ±- |                                                         | CAGE AND CONNECTOR ASSEMBLY,<br>WITH EMI GASKET, THRU BEZEL, 2X3,<br>ZQSFP+ STACKED |
|     | 4 PLC ±-<br>ANGLES ±-<br>FINISH -                                                               | 114-60015<br>weight _                                   | SIZE CAGE CODE DRAWING NO<br>A 1 00779 $\bigcirc$ 2227668 -                         |
|     | SEE NOTE 2                                                                                      | CUSTOMER DRAWING                                        | SCALE 4:1 SHEET 4 4 A REV A                                                         |