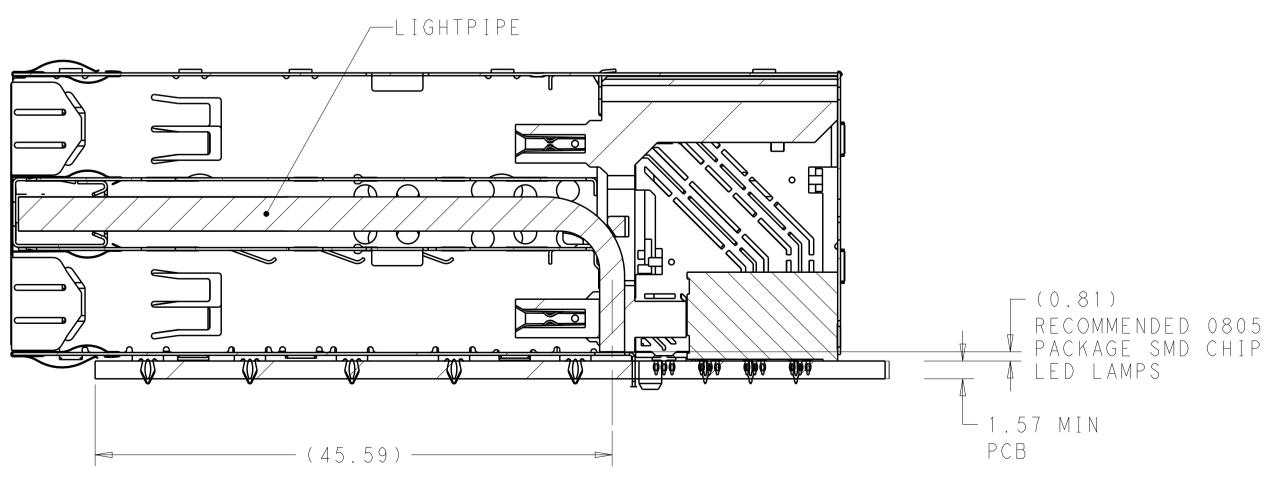

4805 (3/11)

SEE NOTE 1

STOMER DRAWING

—HOUSING

CHICKLET

VIEW Y-Y

4805 (3/11)

SECTION V-V SCALE 3:1