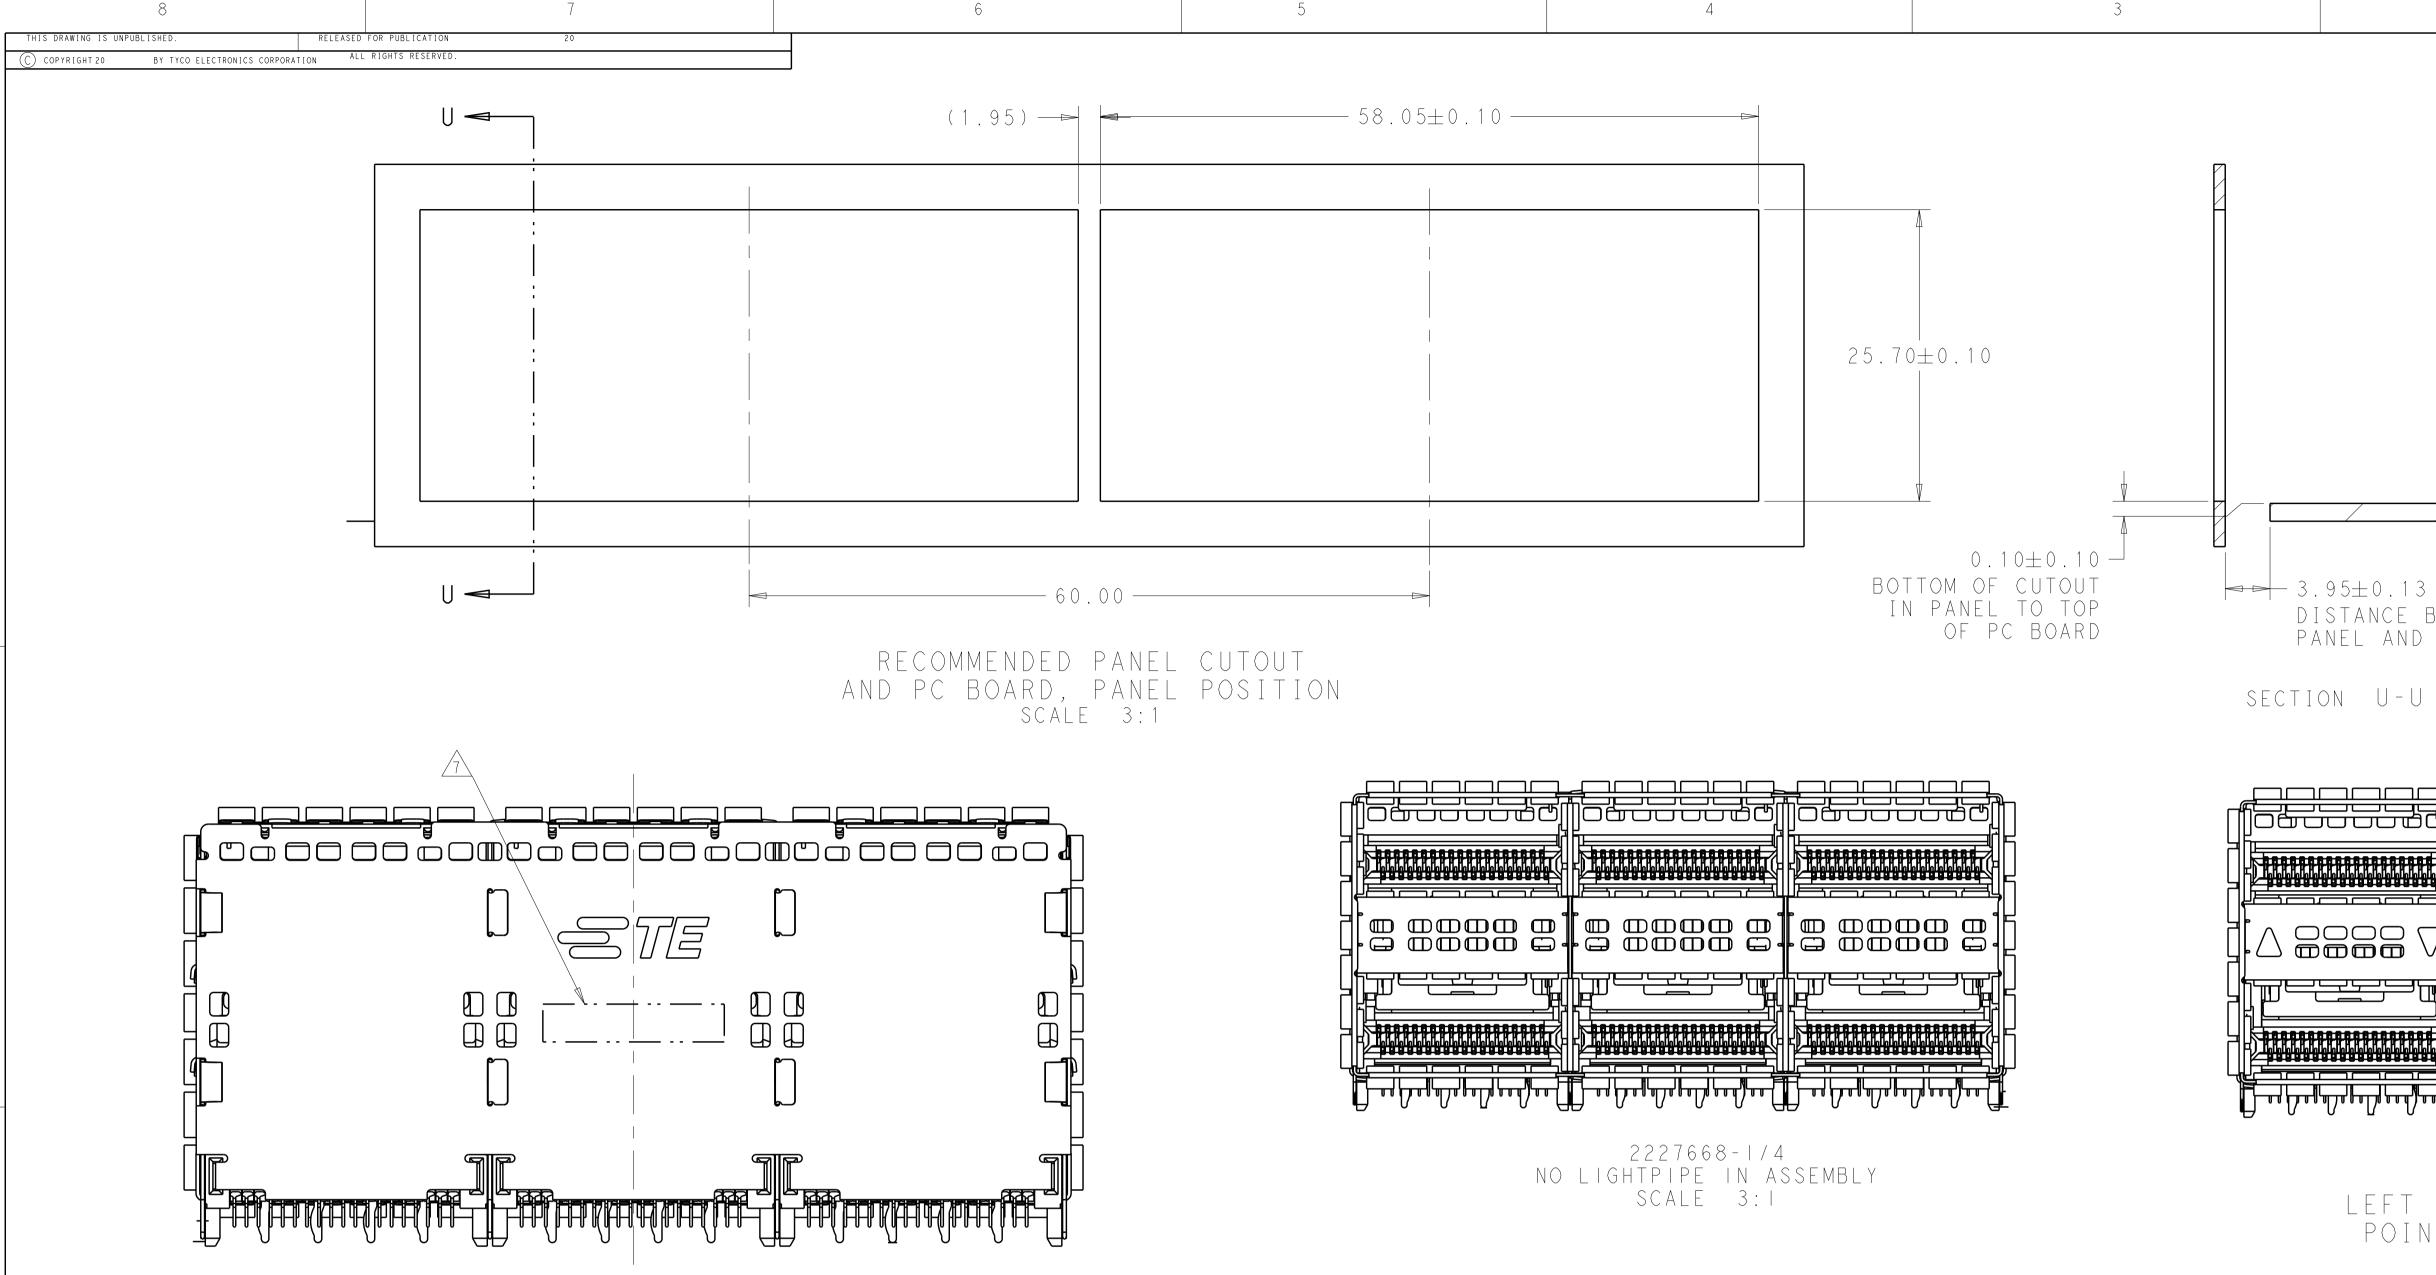

DISTANCE BETWEEN BACK OF PANEL AND FRONT OF PC BOARD

| 2    |           |     | 1           |      |     |      |
|------|-----------|-----|-------------|------|-----|------|
| DIST | REVISIONS |     |             |      |     |      |
|      | Р         | LTR | DESCRIPTION | DATE | DWN | APVD |
|      |           | I   | SEE SHEET 1 | -    | -   | -    |
|      |           |     |             |      |     |      |
|      |           |     |             |      |     |      |
|      |           |     |             |      |     |      |

 $\vee$ 

4805 (3/11)

| A C | ONTROLLED DOCUMENT.                                                                             | dwn 18JAN2013<br>M.SHIRK<br>снк 18JAN2013<br>D.SZCZESNY | TE Connectivity                                                                     |
|-----|-------------------------------------------------------------------------------------------------|---------------------------------------------------------|-------------------------------------------------------------------------------------|
|     | TOLERANCES UNLESS<br>OTHERWISE SPECIFIED:<br>0 PLC ±-<br>1 PLC ±0.25<br>2 PLC ±0.15<br>3 PLC ±- |                                                         | CAGE AND CONNECTOR ASSEMBLY,<br>WITH EMI GASKET, THRU BEZEL, 2X3,<br>ZQSFP+ STACKED |
|     | 4 PLC ±-<br>ANGLES ±-<br>FINISH -                                                               | 114-60015<br>weight _                                   | SIZE CAGE CODE DRAWING NO<br>A 1 00779 $\bigcirc$ 2227668 -                         |
|     | SEE NOTE 2                                                                                      | CUSTOMER DRAWING                                        | SCALE 4:1 SHEET 4 4 A REV A                                                         |