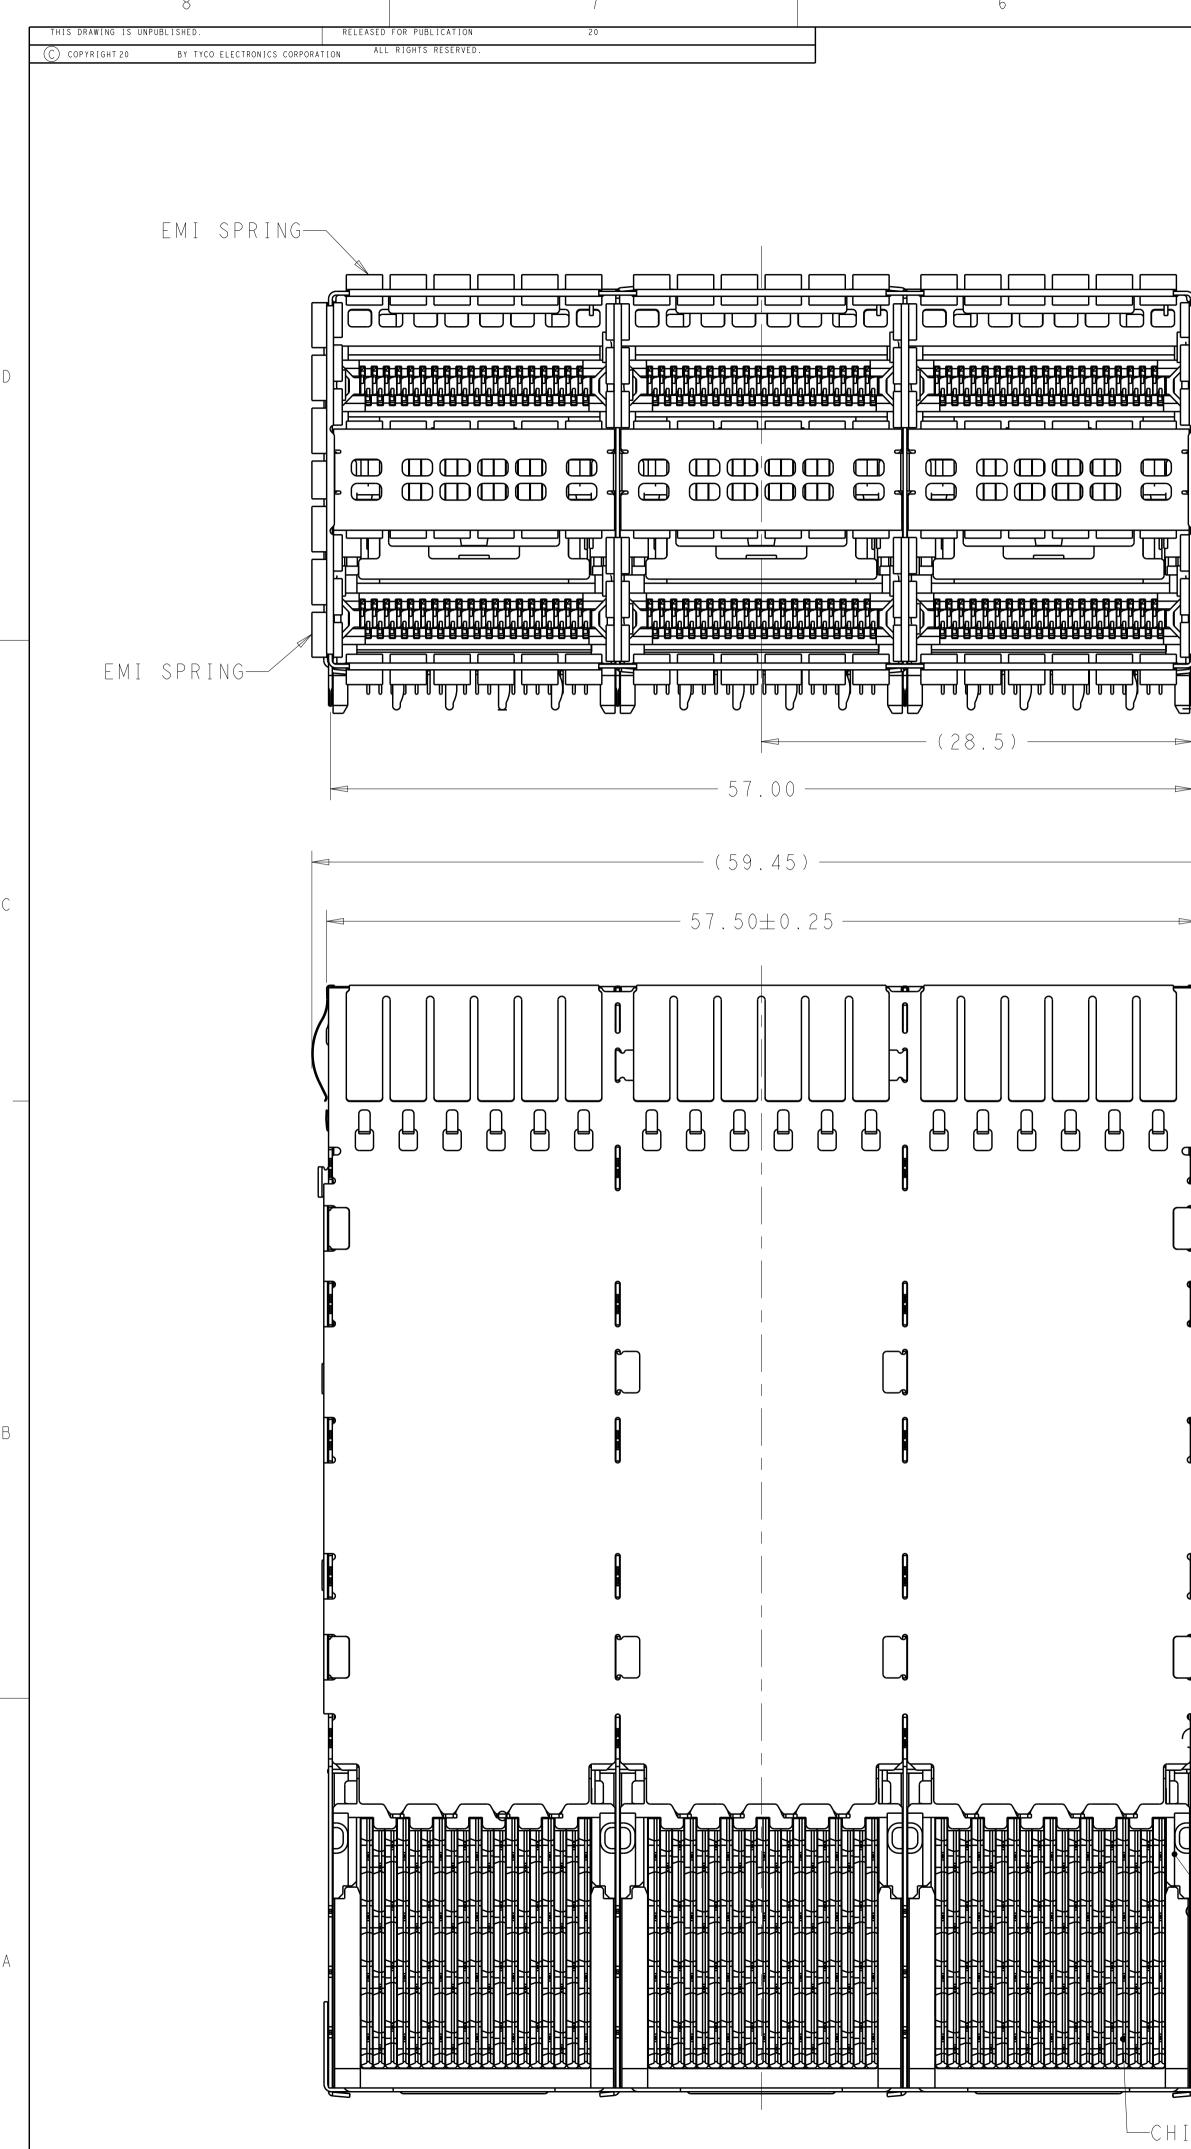

4805 (3/11)

SEE NOTE 1

STOMER DRAWING

—HOUSING

CHICKLET

VIEW Y-Y

4805 (3/11)

SECTION V-V SCALE 3:1

THIS DRAWING IS A DIMENSIONS: mm TERIAL SEE NOTE 1

|                                                                                                                                                                                                                                                                                                                                                                                                                                                                                                                                                                                                                                                                                                                                                                                                                                                                                                                                                                                                                                                                                                                                                                                                                                                                                                                                                                                                                                                                                                                                                                                                                                                                                                                                                                                                                                                                                                                                                                                                                                                                                                                                                                                                                                                                                                                | С |
|----------------------------------------------------------------------------------------------------------------------------------------------------------------------------------------------------------------------------------------------------------------------------------------------------------------------------------------------------------------------------------------------------------------------------------------------------------------------------------------------------------------------------------------------------------------------------------------------------------------------------------------------------------------------------------------------------------------------------------------------------------------------------------------------------------------------------------------------------------------------------------------------------------------------------------------------------------------------------------------------------------------------------------------------------------------------------------------------------------------------------------------------------------------------------------------------------------------------------------------------------------------------------------------------------------------------------------------------------------------------------------------------------------------------------------------------------------------------------------------------------------------------------------------------------------------------------------------------------------------------------------------------------------------------------------------------------------------------------------------------------------------------------------------------------------------------------------------------------------------------------------------------------------------------------------------------------------------------------------------------------------------------------------------------------------------------------------------------------------------------------------------------------------------------------------------------------------------------------------------------------------------------------------------------------------------|---|
| 2227668-2/5<br>LEFT LIGHTPIPE INDICATOR<br>POINTING TO UPPER PORT<br>SCALE 3:1                                                                                                                                                                                                                                                                                                                                                                                                                                                                                                                                                                                                                                                                                                                                                                                                                                                                                                                                                                                                                                                                                                                                                                                                                                                                                                                                                                                                                                                                                                                                                                                                                                                                                                                                                                                                                                                                                                                                                                                                                                                                                                                                                                                                                                 | В |
| A CONTROLLED DOCUMENT.<br>A CONTROLLED DOCUMENT.<br>OF MAINING TO LOWER PORT<br>SCALE 3:1<br>A CONTROLLED DOCUMENT.<br>CMM.SHIRK 18JAN2013<br>OF HEWAISE SPECIFIES:<br>OF HE | A |