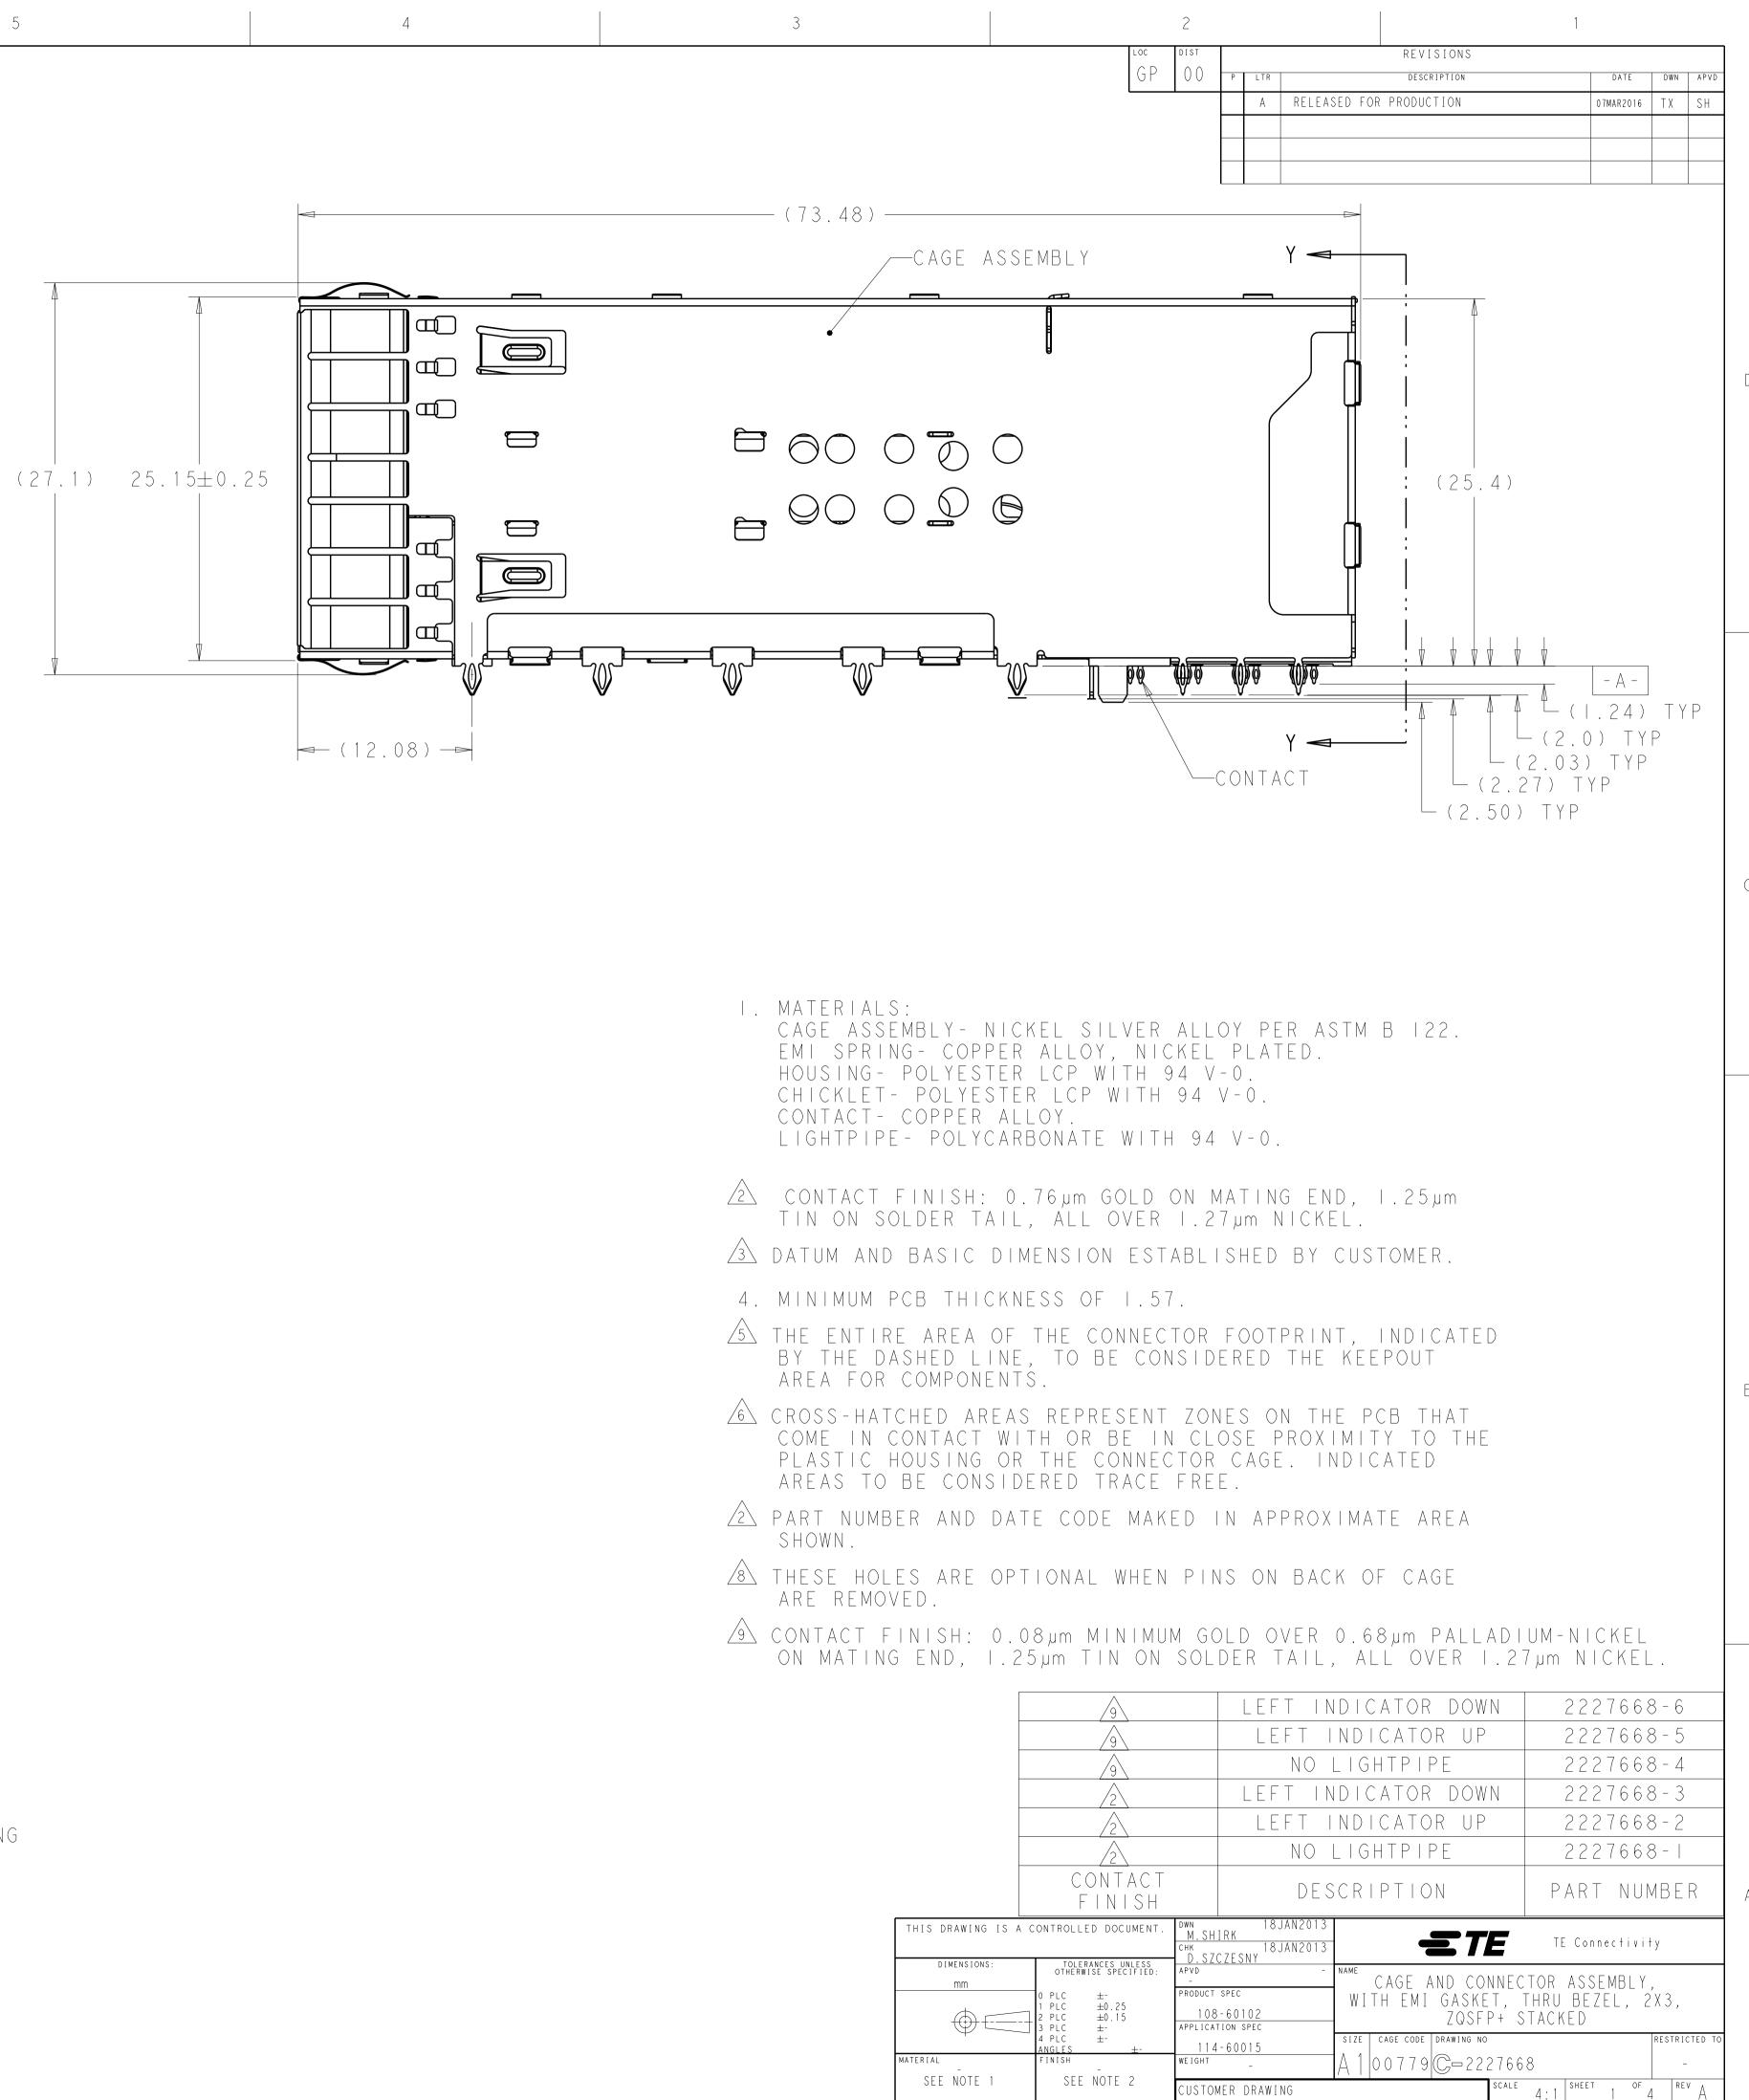

THIS DRAWING IS A DIMENSIONS: mm TERIAL SEE NOTE 1

|                                                                                                                                                                                                                                                                                                                                                                                                                                                                                                                                                                                                                                                                                                                                                                                                                                                                                                                                                                                                                                                                                                                                                                                                                                                                                                                                                                                                                                                                                                                                                                                                                                                                                                                                                                                                                                                                                                                                                                                                                                                                                                                                                                                                                                                                                                                | С |
|----------------------------------------------------------------------------------------------------------------------------------------------------------------------------------------------------------------------------------------------------------------------------------------------------------------------------------------------------------------------------------------------------------------------------------------------------------------------------------------------------------------------------------------------------------------------------------------------------------------------------------------------------------------------------------------------------------------------------------------------------------------------------------------------------------------------------------------------------------------------------------------------------------------------------------------------------------------------------------------------------------------------------------------------------------------------------------------------------------------------------------------------------------------------------------------------------------------------------------------------------------------------------------------------------------------------------------------------------------------------------------------------------------------------------------------------------------------------------------------------------------------------------------------------------------------------------------------------------------------------------------------------------------------------------------------------------------------------------------------------------------------------------------------------------------------------------------------------------------------------------------------------------------------------------------------------------------------------------------------------------------------------------------------------------------------------------------------------------------------------------------------------------------------------------------------------------------------------------------------------------------------------------------------------------------------|---|
| 2227668-2/5<br>LEFT LIGHTPIPE INDICATOR<br>POINTING TO UPPER PORT<br>SCALE 3:1                                                                                                                                                                                                                                                                                                                                                                                                                                                                                                                                                                                                                                                                                                                                                                                                                                                                                                                                                                                                                                                                                                                                                                                                                                                                                                                                                                                                                                                                                                                                                                                                                                                                                                                                                                                                                                                                                                                                                                                                                                                                                                                                                                                                                                 | В |
| A CONTROLLED DOCUMENT.<br>A CONTROLLED DOCUMENT.<br>OF MAINING TO LOWER PORT<br>SCALE 3:1<br>A CONTROLLED DOCUMENT.<br>CMM.SHIRK 18JAN2013<br>OF HEWAISE SPECIFIES:<br>OF HE | A |

DISTANCE BETWEEN BACK OF PANEL AND FRONT OF PC BOARD

| 2    |           |     | 1           |      |     |      |
|------|-----------|-----|-------------|------|-----|------|
| DIST | REVISIONS |     |             |      |     |      |
|      | Р         | LTR | DESCRIPTION | DATE | DWN | APVD |
|      |           | I   | SEE SHEET 1 | -    | -   | -    |
|      |           |     |             |      |     |      |
|      |           |     |             |      |     |      |
|      |           |     |             |      |     |      |

 $\vee$ 

4805 (3/11)

| A C | ONTROLLED DOCUMENT.                                                                             | dwn 18JAN2013<br>M.SHIRK<br>снк 18JAN2013<br>D.SZCZESNY | TE Connectivity                                                                     |
|-----|-------------------------------------------------------------------------------------------------|---------------------------------------------------------|-------------------------------------------------------------------------------------|
|     | TOLERANCES UNLESS<br>OTHERWISE SPECIFIED:<br>0 PLC ±-<br>1 PLC ±0.25<br>2 PLC ±0.15<br>3 PLC ±- |                                                         | CAGE AND CONNECTOR ASSEMBLY,<br>WITH EMI GASKET, THRU BEZEL, 2X3,<br>ZQSFP+ STACKED |
|     | 4 PLC ±-<br>ANGLES ±-<br>FINISH -                                                               | 114-60015<br>weight _                                   | SIZE CAGE CODE DRAWING NO<br>A 1 00779 $\bigcirc$ 2227668 -                         |
|     | SEE NOTE 2                                                                                      | CUSTOMER DRAWING                                        | SCALE 4:1 SHEET 4 4 A REV A                                                         |