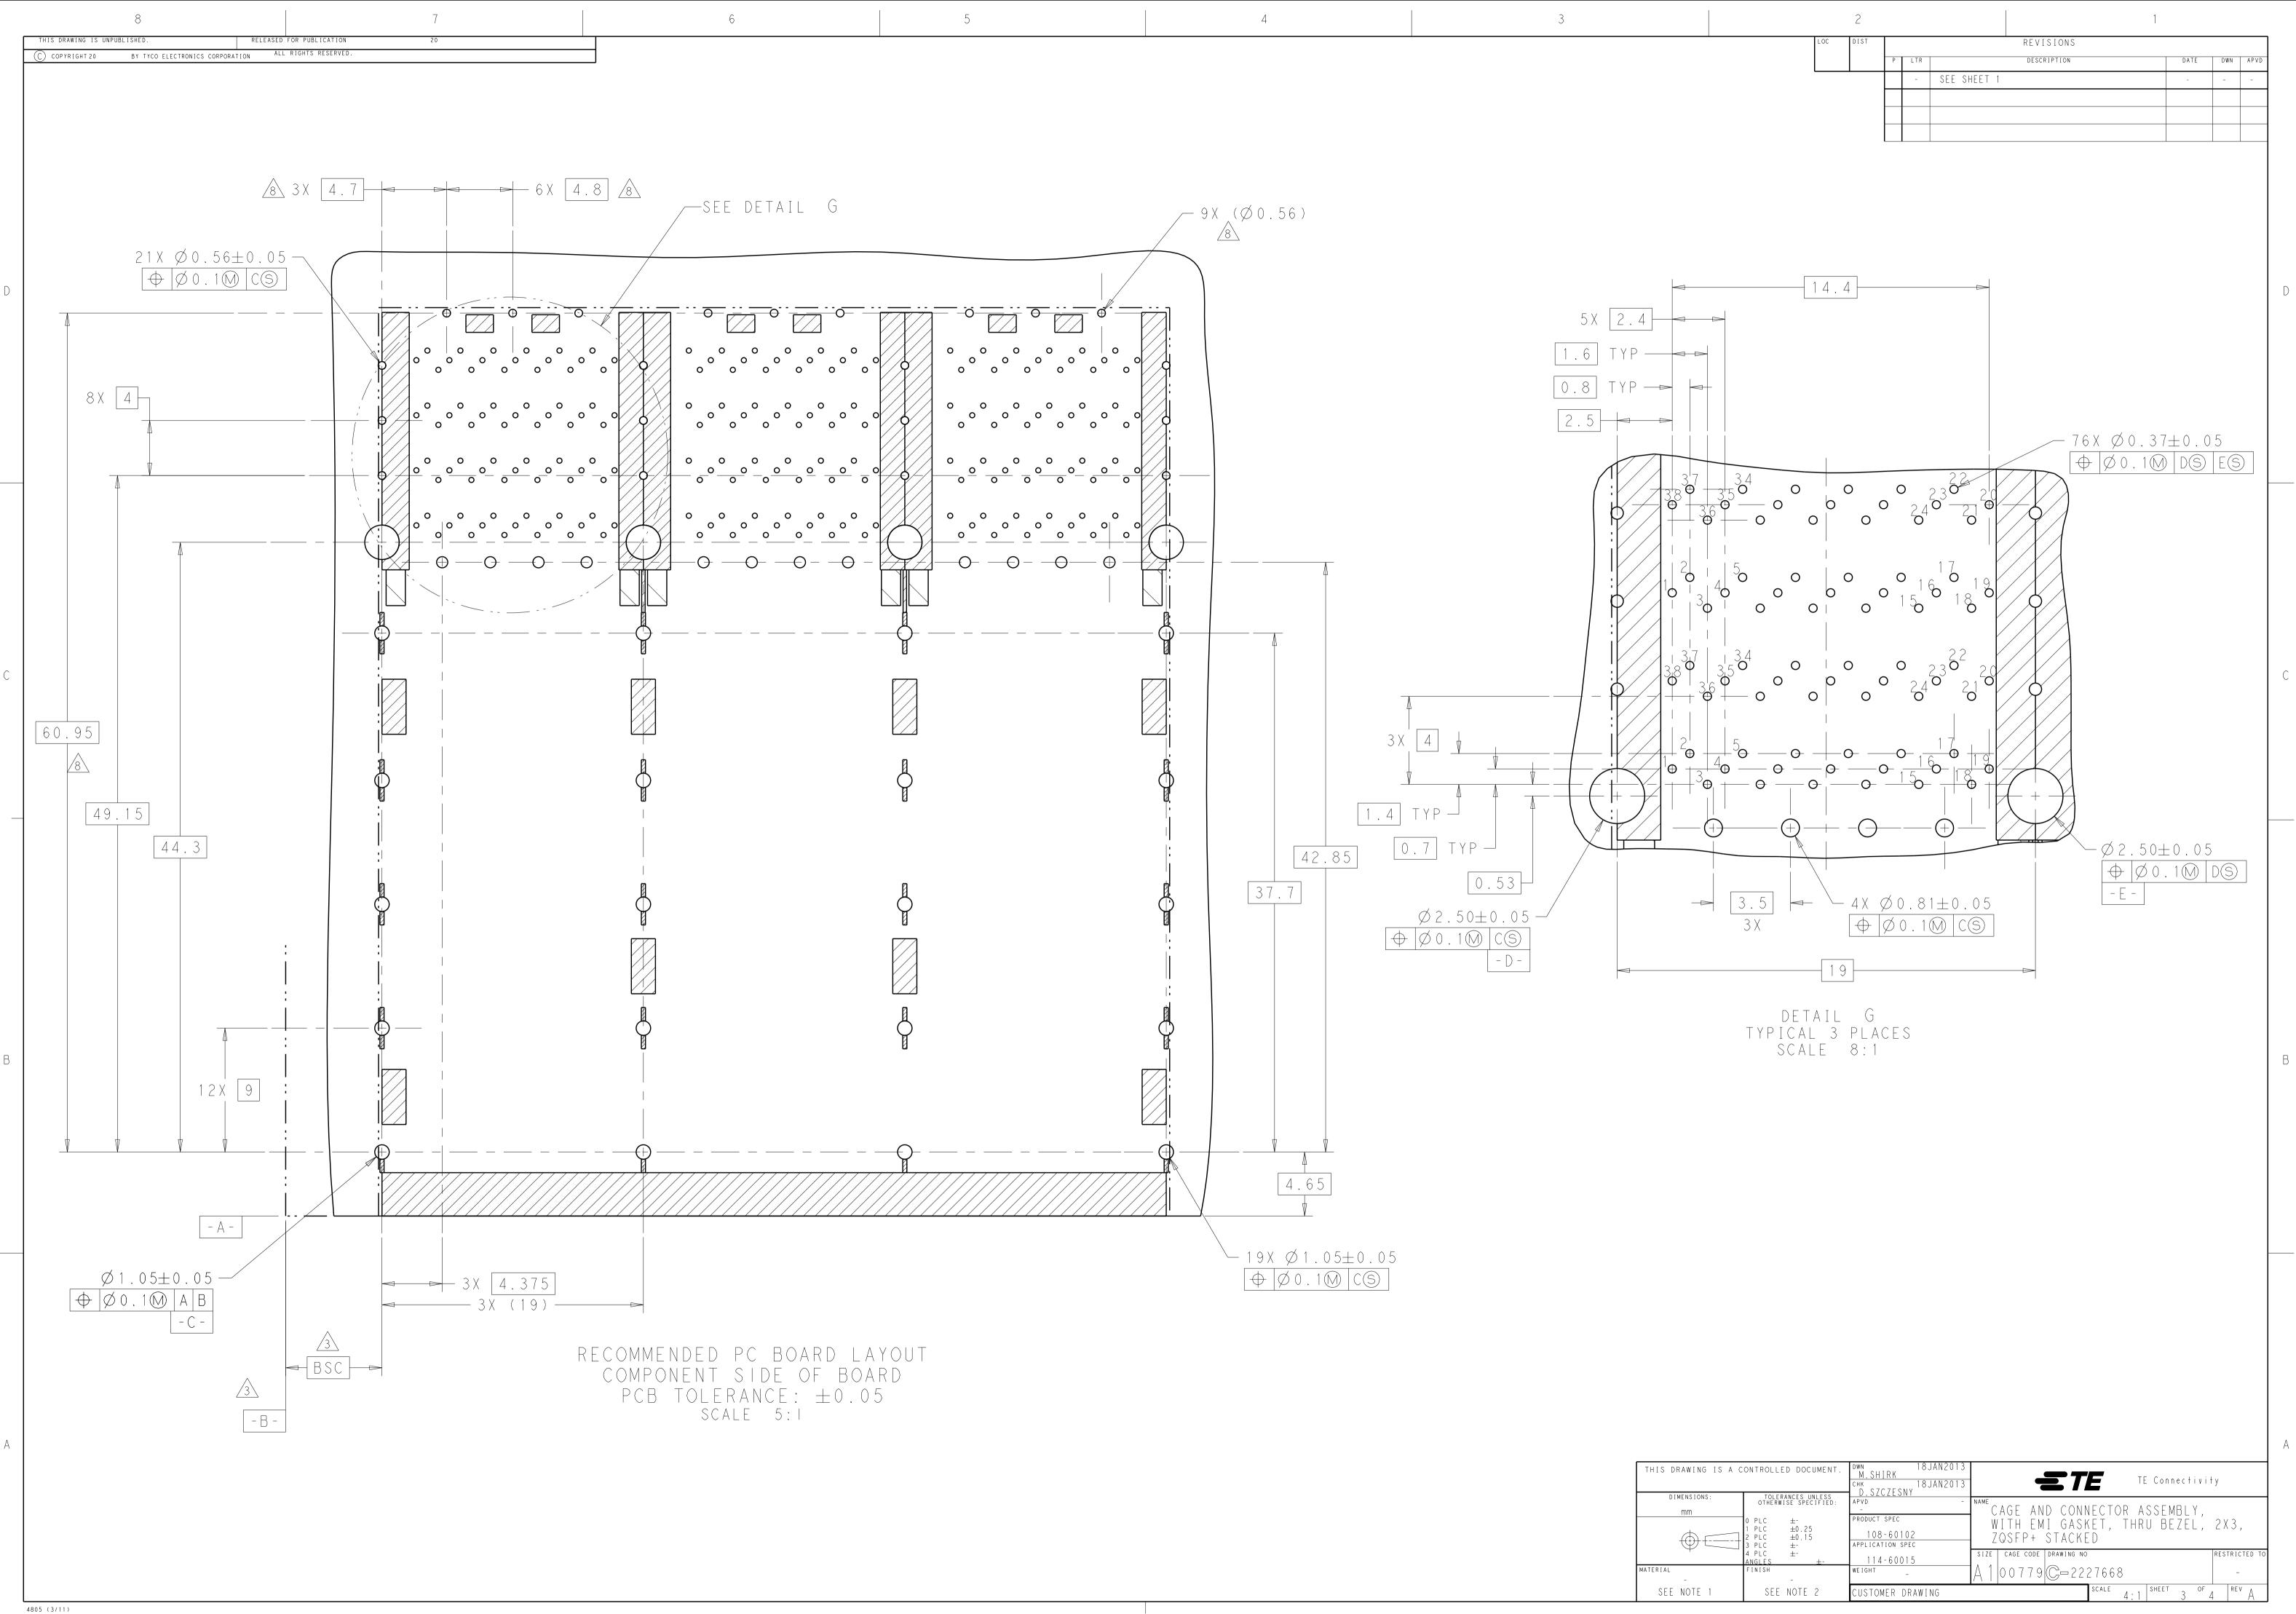

DISTANCE BETWEEN BACK OF PANEL AND FRONT OF PC BOARD

| 2    |           |     | 1           |      |     |      |
|------|-----------|-----|-------------|------|-----|------|
| DIST | REVISIONS |     |             |      |     |      |
|      | Р         | LTR | DESCRIPTION | DATE | DWN | APVD |
|      |           | I   | SEE SHEET 1 | -    | -   | -    |
|      |           |     |             |      |     |      |
|      |           |     |             |      |     |      |
|      |           |     |             |      |     |      |

 $\vee$ 

4805 (3/11)

| A C | ONTROLLED DOCUMENT.                                                                             | dwn 18JAN2013<br>M.SHIRK<br>снк 18JAN2013<br>D.SZCZESNY | TE Connectivity                                                                     |
|-----|-------------------------------------------------------------------------------------------------|---------------------------------------------------------|-------------------------------------------------------------------------------------|
|     | TOLERANCES UNLESS<br>OTHERWISE SPECIFIED:<br>0 PLC ±-<br>1 PLC ±0.25<br>2 PLC ±0.15<br>3 PLC ±- |                                                         | CAGE AND CONNECTOR ASSEMBLY,<br>WITH EMI GASKET, THRU BEZEL, 2X3,<br>ZQSFP+ STACKED |
|     | 4 PLC ±-<br>ANGLES ±-<br>FINISH -                                                               | 114-60015<br>weight _                                   | SIZE CAGE CODE DRAWING NO<br>A 1 00779 $\bigcirc$ 2227668 -                         |
|     | SEE NOTE 2                                                                                      | CUSTOMER DRAWING                                        | SCALE 4:1 SHEET 4 4 A REV A                                                         |