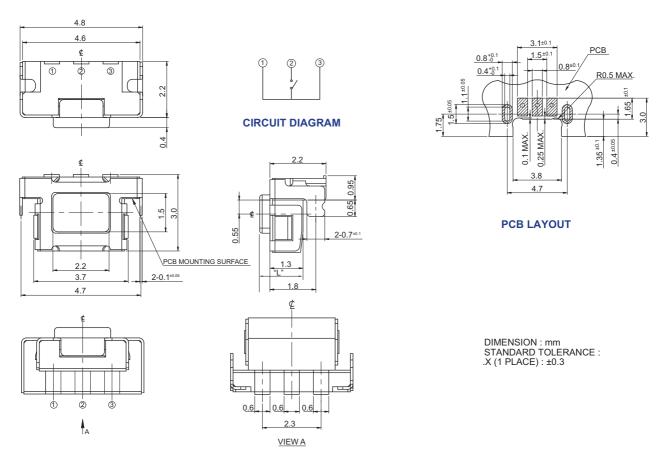

**Switch Contact Resistance**

1 ohm maximum

#### **Insulation Resistance**

100 Megohms minimum between terminals

#### **Maximum Rating**

50mA, 12 VDC

#### **Dielectric Strength**

250 VAC for 1 minute between adjacent terminals

#### **Operating Force**

160gf

#### Travel

0.15 mm

#### **Operating Temperature**

- 40°C to +85°C

#### **Storage Temperature**

- 40°C to +85°C

#### **Push Strength**

3 Kgf maximum

#### **Actuation Life**

200,000 cycles

#### Allowable Solder Time

IR Reflow: Up to 5 seconds at 260°C.

Manual soldering: Up to 3 seconds at 350°C

#### **Packaging**

Standard: Tape and reel packaging with

330mm diameter reel and 12mm wide plastic tape

### CTS SERIES 223G... - Surface Mount, Without Bracket



#### CTS SERIES 223G...K - Surface Mount, With Bracket



# **Ordering Information**