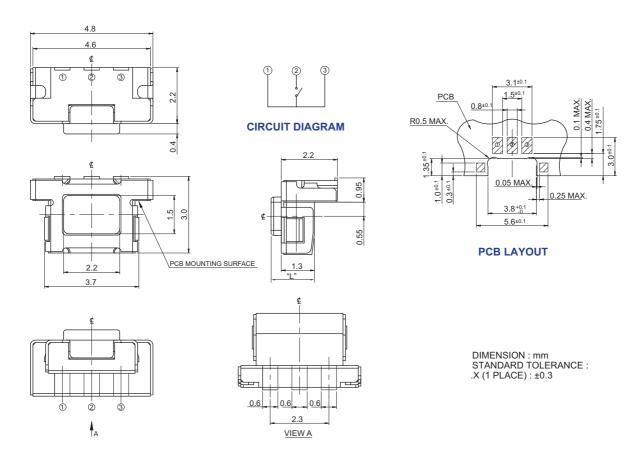

t



## **Electrical and Mechanical Specifications**

#### **Switch Contact Resistance**

1 ohm maximum

#### **Insulation Resistance**

100 Megohms minimum between terminals

#### **Maximum Rating**

50mA, 12 VDC

#### **Dielectric Strength**

250 VAC for 1 minute between adjacent terminals

#### **Operating Force**

160gf

#### Travel

0.15 mm

#### **Operating Temperature**

- 40°C to +85°C

#### **Storage Temperature**

- 40°C to +85°C

#### **Push Strength**

3 Kgf maximum

#### **Actuation Life**

200,000 cycles

#### Allowable Solder Time

IR Reflow: Up to 5 seconds at 260°C.

Manual soldering: Up to 3 seconds at 350°C

#### **Packaging**

Standard: Tape and reel packaging with

330mm diameter reel and 12mm wide plastic tape

### CTS SERIES 223G... - Surface Mount, Without Bracket



#### CTS SERIES 223G...K - Surface Mount, With Bracket



# **Ordering Information**