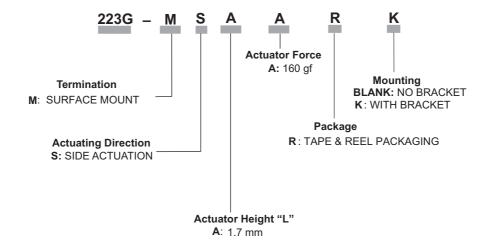

1 ohm maximum

#### **Insulation Resistance**

100 Megohms minimum between terminals

#### **Maximum Rating**

50mA, 12 VDC

#### **Dielectric Strength**

250 VAC for 1 minute between adjacent terminals

#### **Operating Force**

160gf

#### Travel

0.15 mm

#### **Operating Temperature**

- 40°C to +85°C

#### **Storage Temperature**

- 40°C to +85°C

#### **Push Strength**

3 Kgf maximum

#### **Actuation Life**

200,000 cycles

#### Allowable Solder Time

IR Reflow: Up to 5 seconds at 260°C.

Manual soldering: Up to 3 seconds at 350°C

#### **Packaging**

Standard: Tape and reel packaging with

330mm diameter reel and 12mm wide plastic tape

### CTS SERIES 223G... - Surface Mount, Without Bracket



#### CTS SERIES 223G...K - Surface Mount, With Bracket



# **Ordering Information**