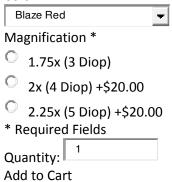

Color \*

You may also like...

Green-Lite® - 7.5" Round LED Magnifier - 43" Reach - Screw Down Base

Big Eye™ 7.5" Round Magnifier - 43" Reach - Screw Down Base

Vision-Lite® Rectangular Magnifier - 43" Reach - Table Edge Clamp

## **Optical Features**

5" Precision ground, optical grade glass Largest lenses in the industry Standard 3 diopter (1.75x) lens Optional 4 (2x) and 5 diopter (2.25x) lens available

## Warranty

5 years or 50,000 hours pro-rated LED warranty

5 year mechanical warranty...best in the business

| Name           | Green-Lite® - 5" Round LED Magnifier - 43" Reach - Table Edge Clamp |
|----------------|---------------------------------------------------------------------|
| SKU            | 22400-4-B                                                           |
| Product Line   | Green-Lite®                                                         |
| Magnification  | 2x (4 Diop)                                                         |
| Reach          | 43" Reach                                                           |
| Mounting Style | Table Edge Clamp                                                    |
| Voltage        | 100 Volt - 240 Volt                                                 |
| ESD Safe       | Yes                                                                 |