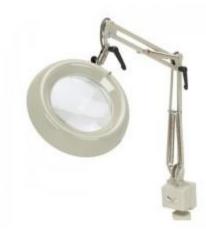

#### Illuminating Ideas and Design Since 1883

- 43" Reach - Table Edge Clamp

Green-Lite® - 5" Round LED Magnifier

- 43" Reach - Table Edge Clamp

#### **Enlarge**

Green-Lite® - 5" Round LED Magnifier - 43" Reach - Table Edge Clamp

Be the first to review this product

SKU: 22400-4-B Availability: In stock Quick Overview:

Equipped with next generation, surface mount LEDs, these innovative designs create the new standard for illuminated magnifiers. Your investment in new technology quickly pays for itself through energy savings. Made in the USA.