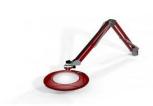

Color \*

You may also like...

Green-Lite® - 7.5" Round LED Magnifier - 43" Reach - Screw Down Base

Big Eye™ 7.5" Round Magnifier - 43" Reach - Screw Down Base

Vision-Lite® Rectangular Magnifier - 43" Reach - Table Edge Clamp