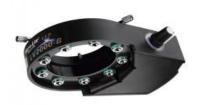

#### Illuminating Ideas and Design Since 1883





- 43" Reach - Table Edge Clamp



Green-Lite® - 5" Round LED Magnifier

- 43" Reach - Table Edge Clamp

#### **Enlarge**



Green-Lite® - 5" Round LED Magnifier - 43" Reach - Table Edge Clamp

Be the first to review this product

SKU: 22400-4-B Availability: In stock Quick Overview:

Equipped with next generation, surface mount LEDs, these innovative designs create the new standard for illuminated magnifiers. Your investment in new technology quickly pays for itself through energy savings. Made in the USA.

Color \*



You may also like...

Green-Lite® - 7.5" Round LED Magnifier - 43" Reach - Screw Down Base



Big Eye™ 7.5" Round Magnifier - 43" Reach - Screw Down Base



Vision-Lite® Rectangular Magnifier - 43" Reach - Table Edge Clamp



## Micro-Lite® High Intensity 6000k LED Ring Illuminator

## **Technical Data**

Equipped with next generation, surface mount LEDs, these innovative designs create the new standard for illuminated magnifiers. Your investment in new technology quickly pays for itself through energy savings. Made in the USA. Lighting Features

Highest lumen output in a lighted magnifier

Reduced glare, heat and energy consumption

Multi-angle LEDs for shadowless lighting at a full range of focal lengths and heights

User controlled LED groups shine desired level of light exactly where required

Superb dimming software via convenient, reliable membrane switch

## **Optical Features**

5" Precision ground, optical grade glass Largest lenses in the industry Standard 3 diopter (1.75x) lens Optional 4 (2x) and