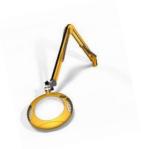

#### Illuminating Ideas and Design Since 1883

- 43" Reach - Table Edge Clamp

Green-Lite® - 5" Round LED Magnifier

- 43" Reach - Table Edge Clamp

#### **Enlarge**

Green-Lite® - 5" Round LED Magnifier - 43" Reach - Table Edge Clamp

Be the first to review this product

SKU: 22400-4-B Availability: In stock Quick Overview:

Equipped with next generation, surface mount LEDs, these innovative designs create the new standard for illuminated magnifiers. Your investment in new technology quickly pays for itself through energy savings. Made in the USA.