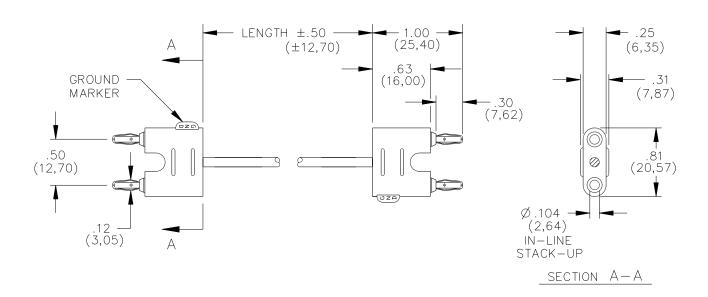

# Model 2247 Miniature Double Banana Plug Both Ends Cable Assembly

#### **MATERIALS:**

Miniature Double Banana Plug:

Plug Bodies: Brass, Gold Plated

Springs: Beryllium Copper, Gold Plated

Insulation: Polypropylene Molded to the Plug Bodies and Cable. Color: Black.

Marking: POMONA ELECTRONICS CALIF.

Cable: RG174/U, Cap. pf/ft.-30.8, Nom. Imp.-50. Marking: POMONA 2247-K-\*