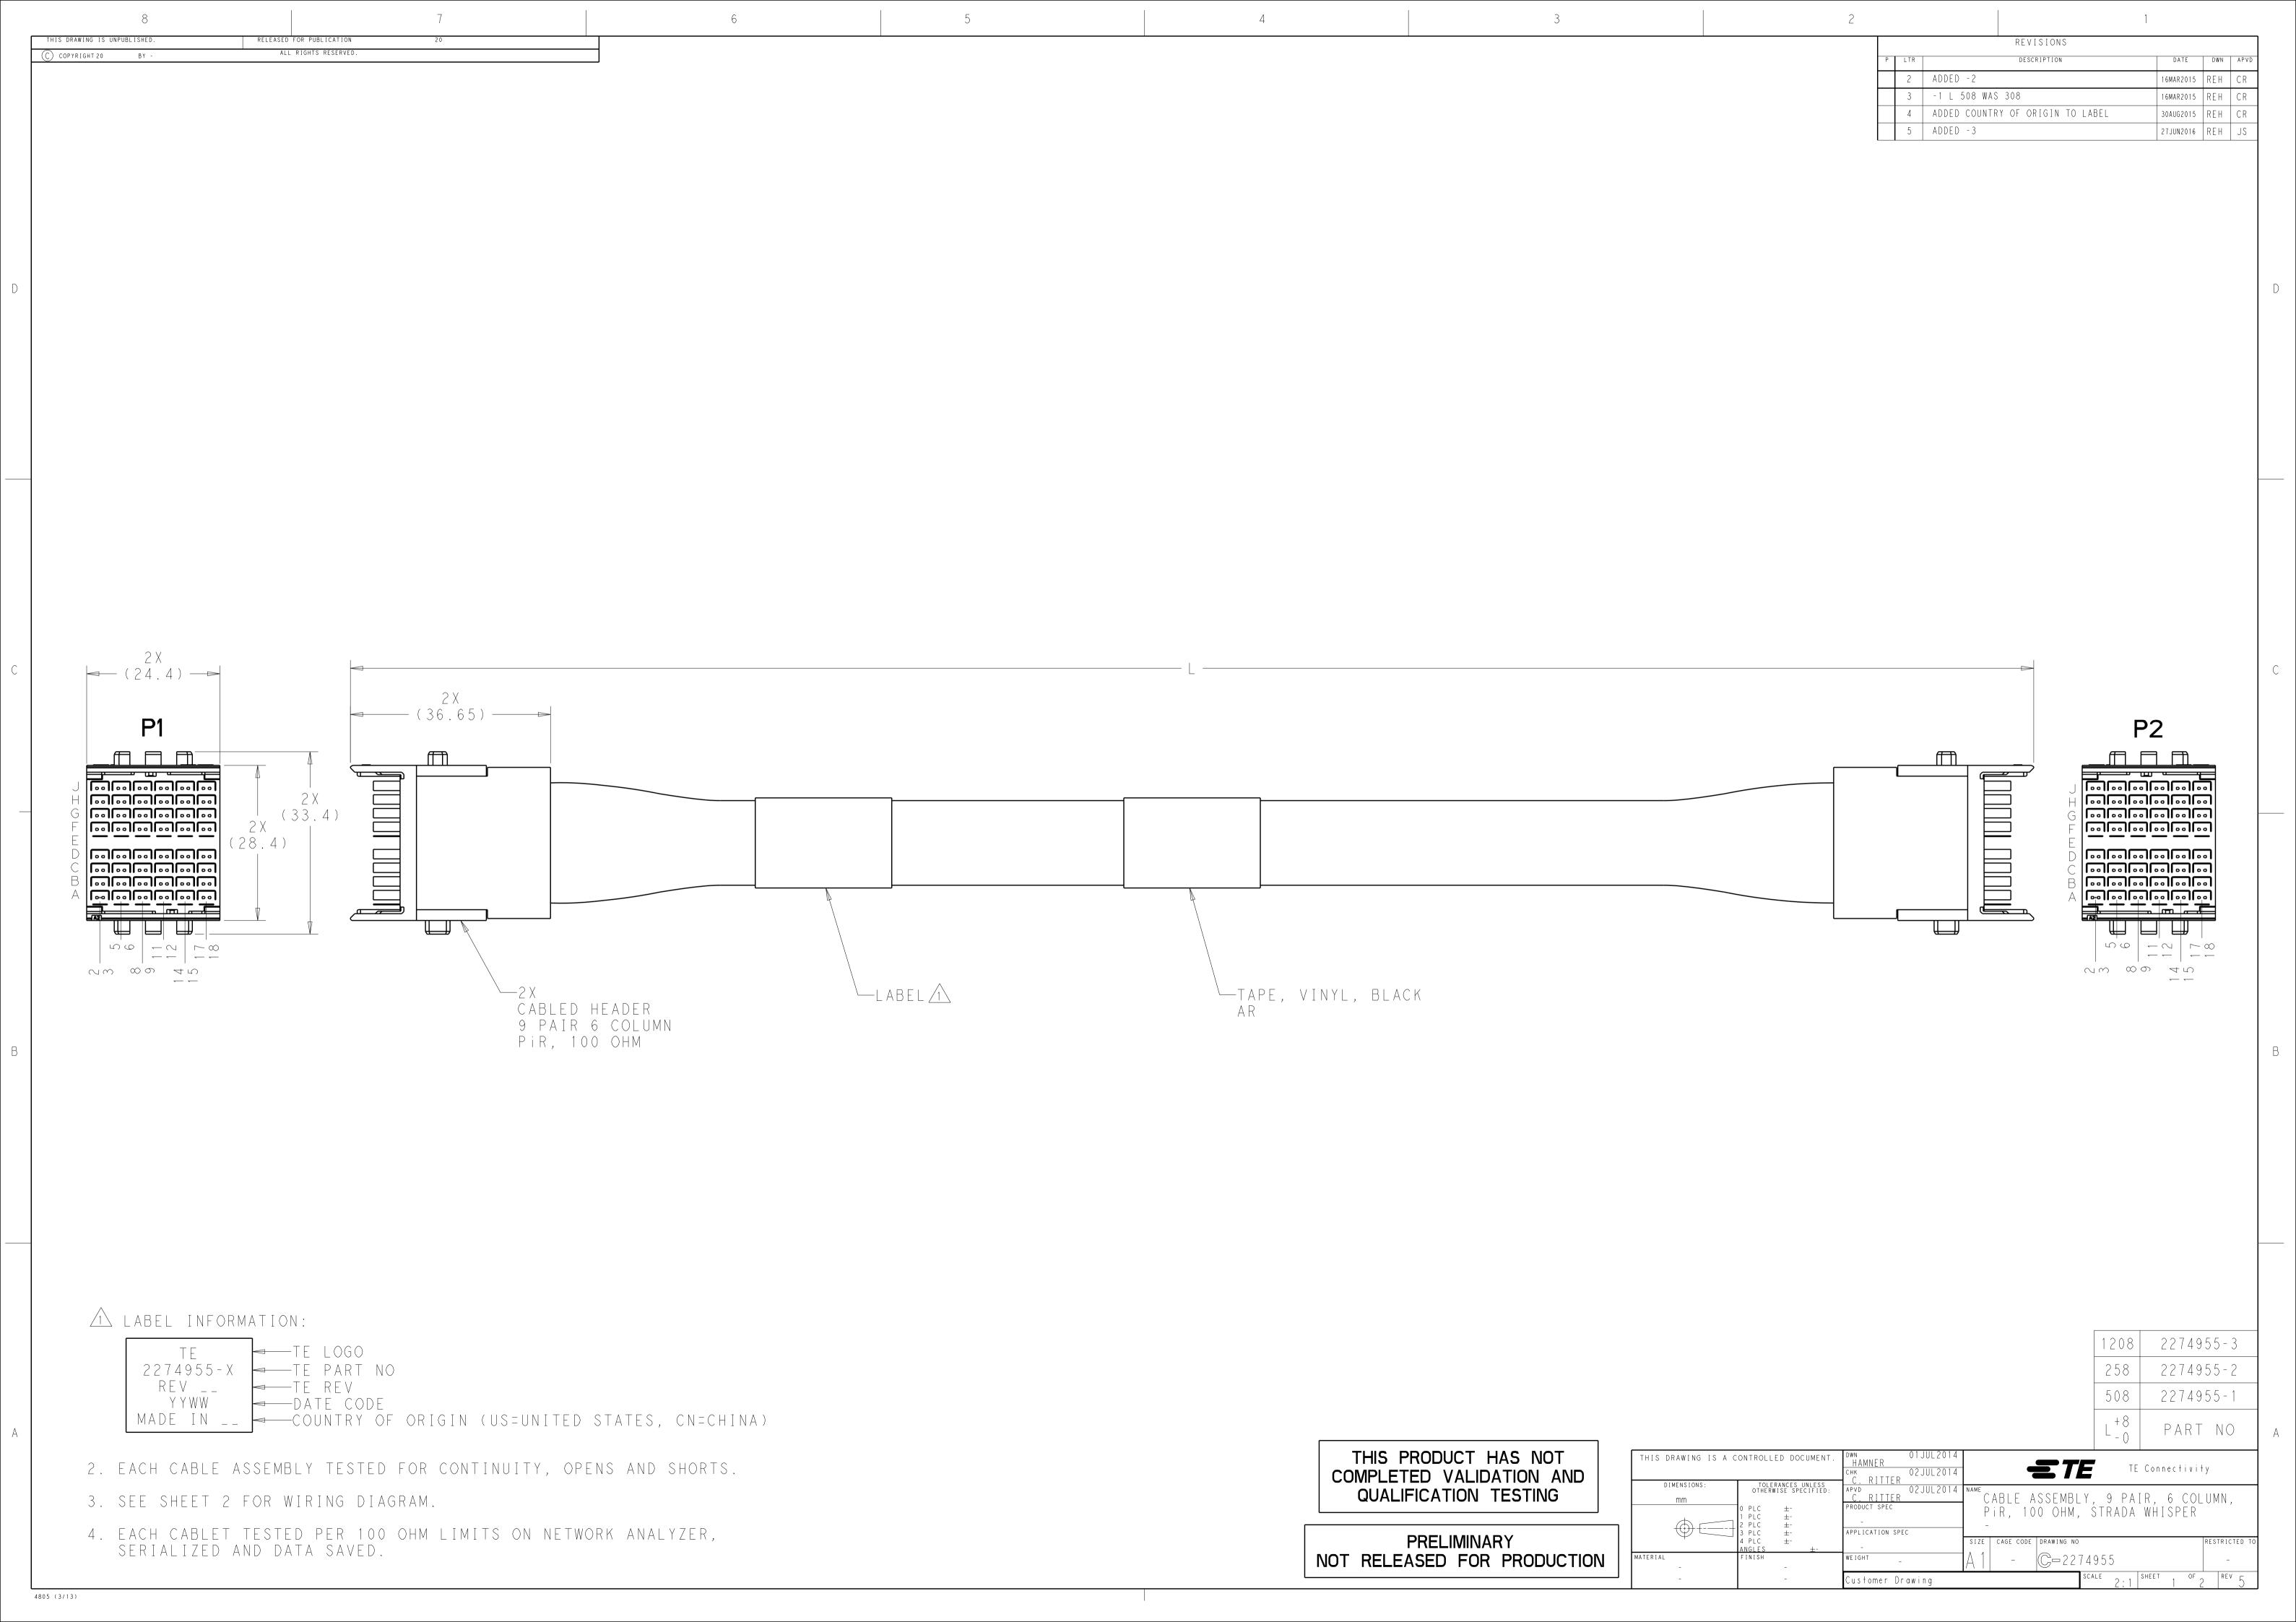

REVISIONS DESCRIPTION SEE SHEET 1 WIRING DIAGRAM - SHIELD - SHIELD -- SHIELD DRAIN - SHIELD DRAIN - SHIELD - SHIELD -SHIELD DRAIN SHIELD -THIS PRODUCT HAS NOT THIS DRAWING IS A CONTROLLED DOCUMENT. **ETE** TE Connectivity COMPLETED VALIDATION AND QUALIFICATION TESTING MECABLE ASSEMBLY, 9 PAIR, 6 COLUMN, PiR, 100 OHM, STRADA WHISPER APPLICATION SPEC **PRELIMINARY** NOT RELEASED FOR PRODUCTION C-2274955 SCALE 2:1 SHEET 2 OF 2 REV 5 ustomer Drawing 4805 (3/13)