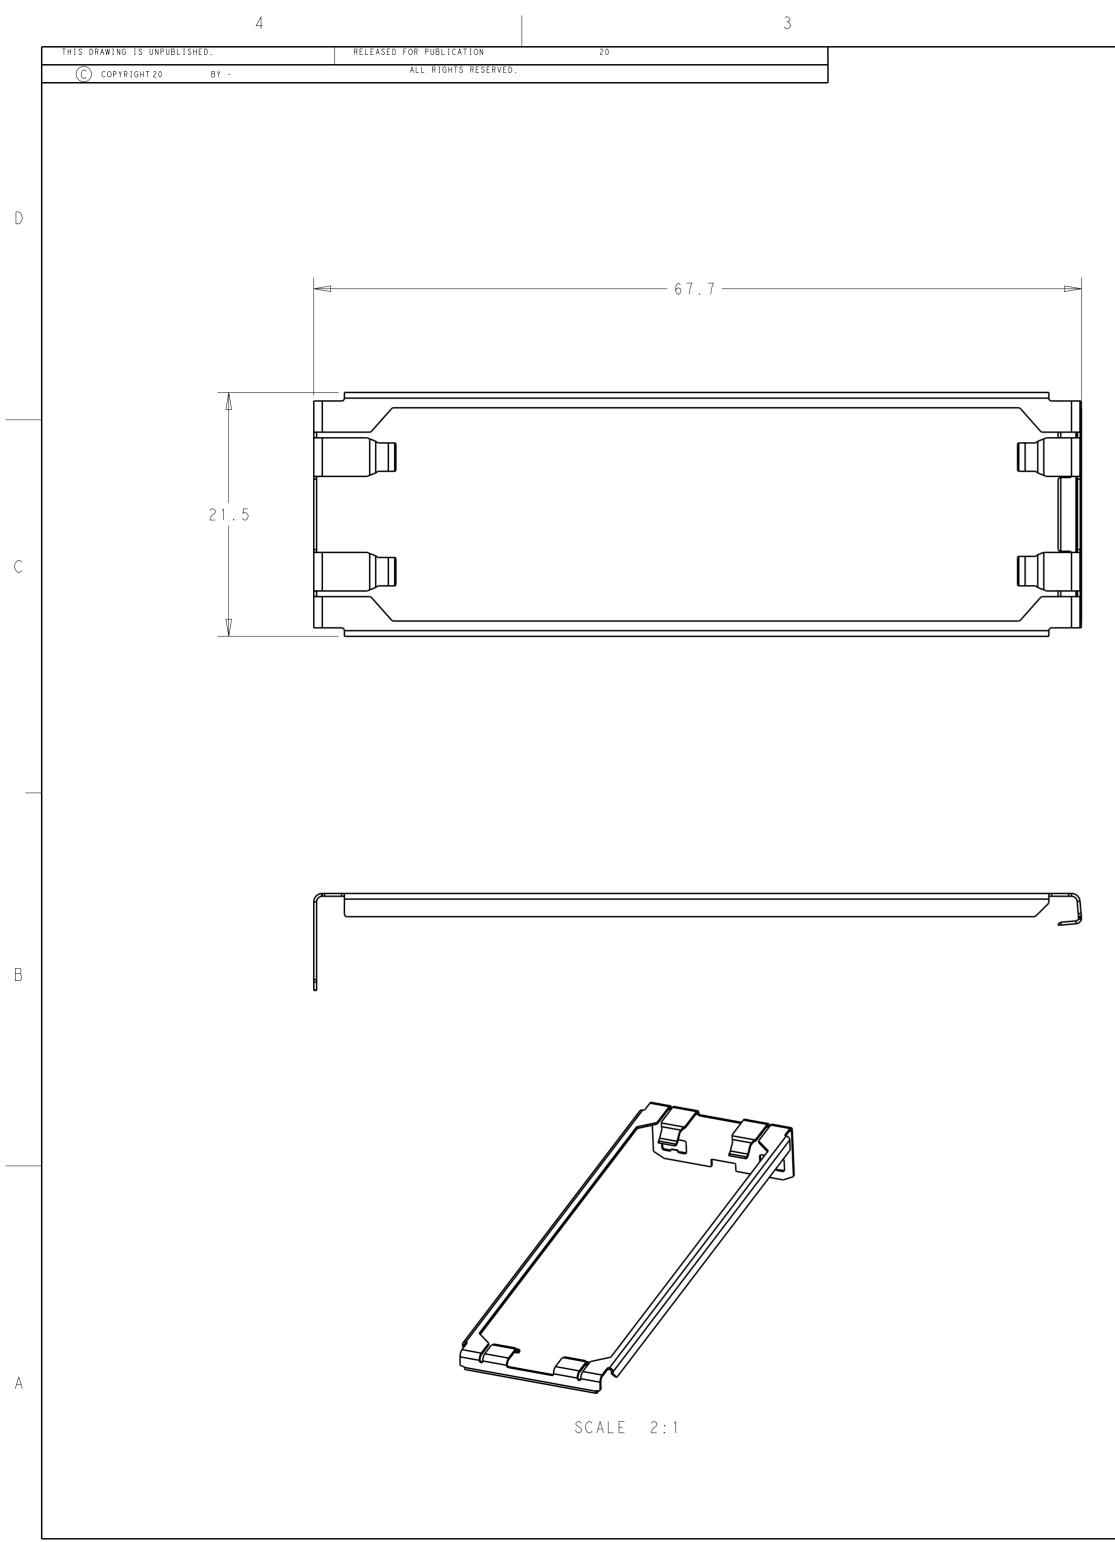

## MATERIAL:STAINLESS STEEL

THIS PRINT IS **PRELIMINARY** UNQUALIFIED PRODUCT CONTACT PRODUCT ENGINEERING BEFORE USING THIS PRINT

|                     |                                                     |                                                        |                           | 2289502-2<br>PART NUMBER |
|---------------------|-----------------------------------------------------|--------------------------------------------------------|---------------------------|--------------------------|
| THIS DRAWING IS A C | ONTROLLED DOCUMENT.                                 | DWN 110СТ2016<br>ANDY XIE<br>снк 110СТ2016<br>SEAN HAN | <b>E</b> TE               | TE Connectivity          |
| DIMENSIONS:         | TOLERANCES UNLESS<br>OTHERWISE SPECIFIED:           | APVD 110CT2016                                         | NAME                      |                          |
| mm                  | official of contracts.                              | SEAN HAN                                               | HEAT SINK CLIP            |                          |
|                     | 0 PLC ±-<br>1 PLC ±0.3<br>2 PLC ±0.25<br>3 PLC ±0.2 | PRODUCT SPEC<br>-<br>APPLICATION SPEC                  | C F P 4<br>-              |                          |
| + $-$               | 4 PLC ±-                                            | _                                                      | SIZE CAGE CODE DRAWING NO | RESTRICTED TO            |
| ATERIAL -           | ANGLES ±-<br>FINISH –                               | WE I G H T _                                           | A2 - C=2289502            | -                        |
| -                   | -                                                   | CUSTOMER DRAWING                                       | SCALE                     | 1:1 SHEET OF REV 1       |