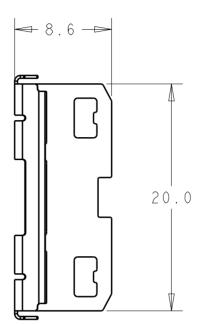

## MATERIAL:STAINLESS STEEL

THIS PRINT IS **PRELIMINARY** UNQUALIFIED PRODUCT CONTACT PRODUCT ENGINEERING BEFORE USING THIS PRINT

|                     |                                                     |                                                        |                           | 2289502-2<br>PART NUMBER |
|---------------------|-----------------------------------------------------|--------------------------------------------------------|---------------------------|--------------------------|
| THIS DRAWING IS A C | ONTROLLED DOCUMENT.                                 | DWN 110СТ2016<br>ANDY XIE<br>снк 110СТ2016<br>SEAN HAN | <b>E</b> TE               | TE Connectivity          |
| DIMENSIONS:         | TOLERANCES UNLESS<br>OTHERWISE SPECIFIED:           | APVD 110CT2016                                         | NAME                      |                          |
| mm                  | official of contracts.                              | SEAN HAN                                               | HEAT SINK CLIP            |                          |
|                     | 0 PLC ±-<br>1 PLC ±0.3<br>2 PLC ±0.25<br>3 PLC ±0.2 | PRODUCT SPEC<br>-<br>APPLICATION SPEC                  | C F P 4<br>-              |                          |
| + $-$               | 4 PLC ±-                                            | _                                                      | SIZE CAGE CODE DRAWING NO | RESTRICTED TO            |
| ATERIAL -           | ANGLES ±-<br>FINISH –                               | WE I G H T _                                           | A2 - C=2289502            | -                        |
| -                   | -                                                   | CUSTOMER DRAWING                                       | SCALE                     | 1:1 SHEET OF REV 1       |