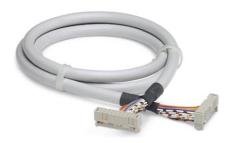

## FLK 16/EZ-DR/ 50/KONFEK

Order No.: 2299291

The illustration shows a 20-position version

http://eshop.phoenixcontact.de/phoenix/treeViewClick.do?UID=2299291

Round cable set, with two 16-pos. socket strips (1:1 connection), cable length: 0.5 m