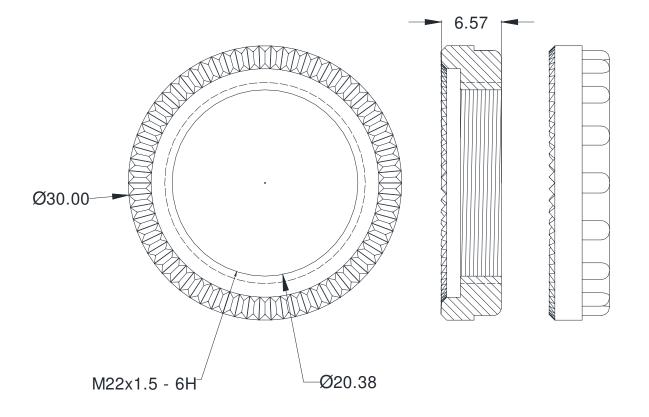

| MALLORY Mallory Sonalert Products Inc. | Part # 22MMNUT |
|----------------------------------------|----------------|
| Sonalert® Accessory Drawing            | Revision       |

## **22MM Knurl Nut**