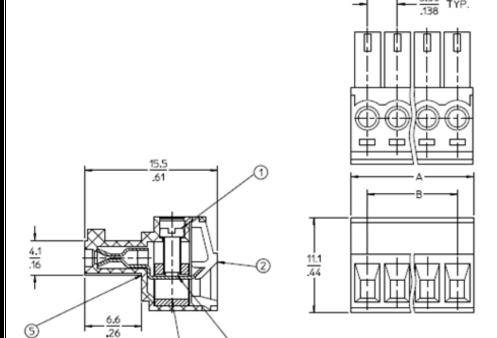

| MALLORY Mallory Sonalert Products Inc. | Part # 22MMPLUG<br>(add -2 or -4 at end) |
|----------------------------------------|------------------------------------------|
| Sonalert® Accessory Drawing            | Revision A                               |

| # Poles | Dim A          | Dim B          | Operating Temp. |
|---------|----------------|----------------|-----------------|
| -2      | 7.8mm(0.307")  | 3.5mm(0.138")  | -40 to +105°C   |
| -4      | 14.8mm(0.583") | 10.5mm(0.413") | -40 to +105°C   |