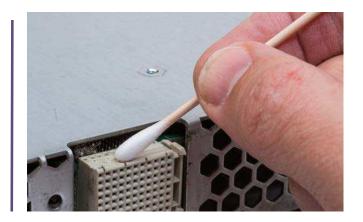

## Cotton Swab Product# 2300

## **Product Description**

Tightly wrapped, pre-cleaned cotton ensures the least amount of extractable contaminants.

## Features / Benefits

- Tightly wrapped cotton
- Low extractable
- Solvent resistant