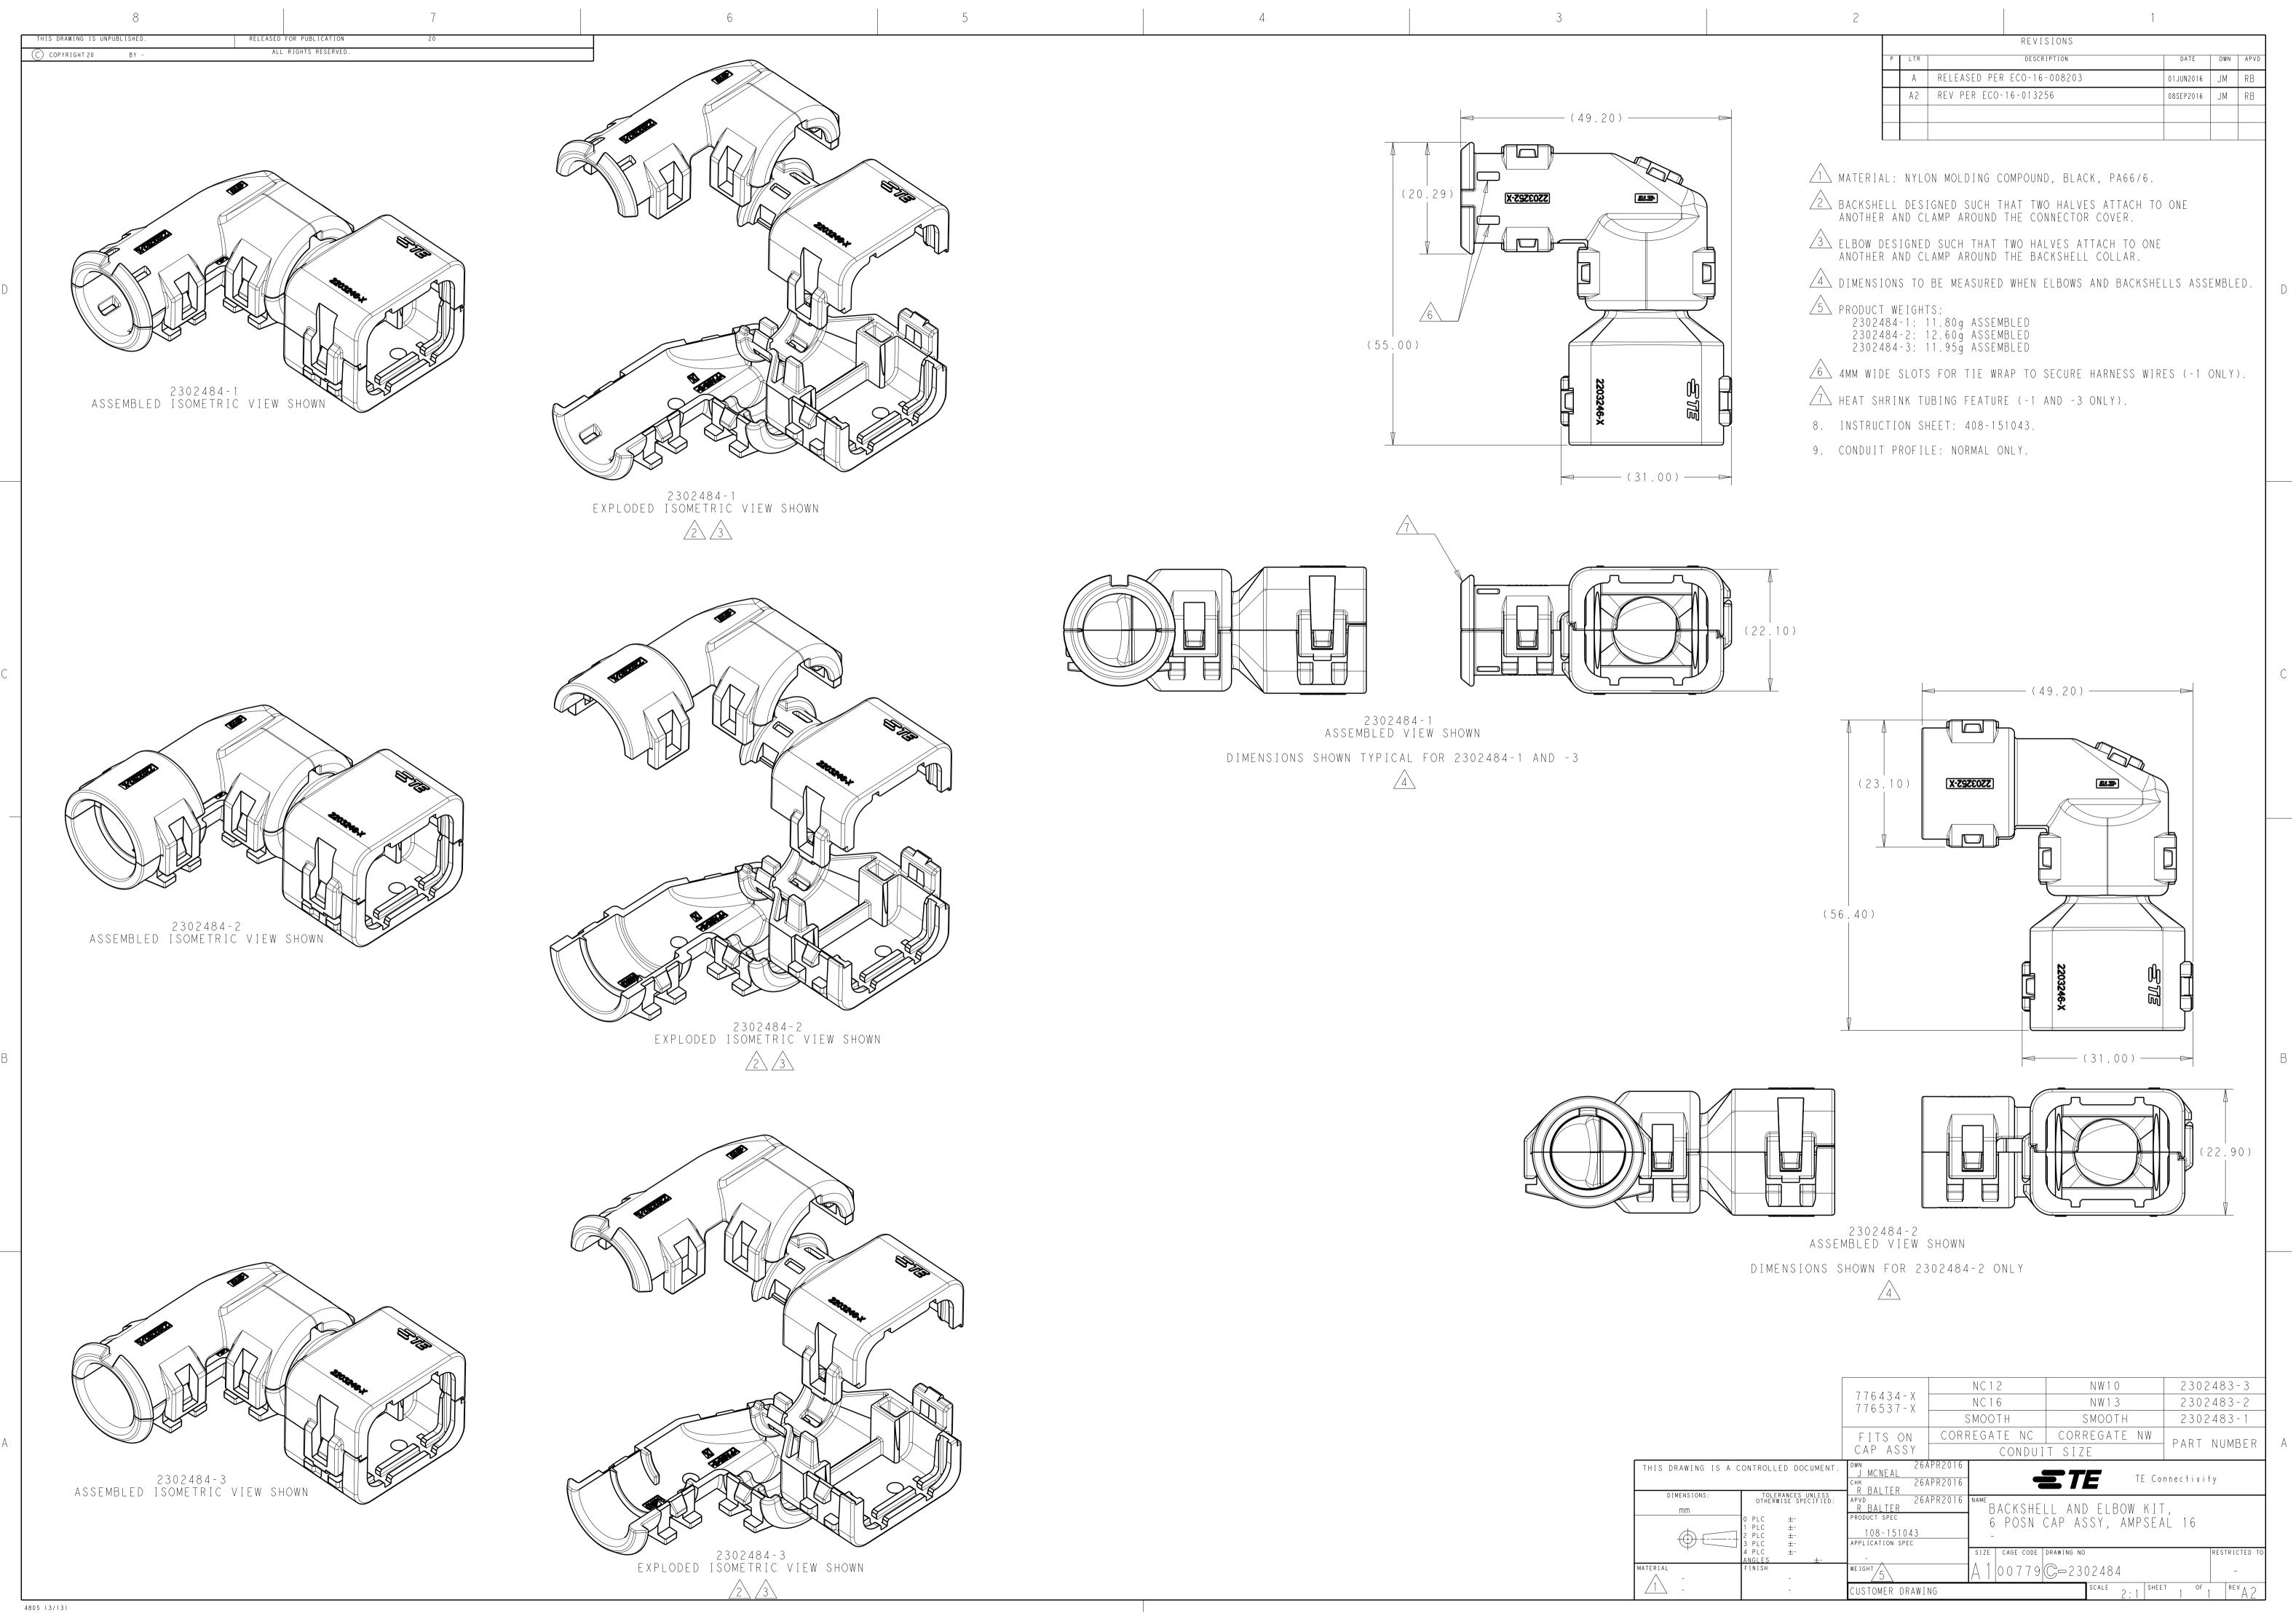

|                                                                                                        | L |           |     | 1                          |           |     |      |  |  |  |
|--------------------------------------------------------------------------------------------------------|---|-----------|-----|----------------------------|-----------|-----|------|--|--|--|
|                                                                                                        |   | REVISIONS |     |                            |           |     |      |  |  |  |
|                                                                                                        |   | Р         | LTR | DESCRIPTION                | DATE      | DWN | APVD |  |  |  |
|                                                                                                        |   |           | А   | RELEASED PER ECO-16-008203 | 01JUN2016 | JM  | RВ   |  |  |  |
|                                                                                                        |   |           | A 2 | REV PER ECO-16-013256      | 08SEP2016 | JM  | RВ   |  |  |  |
|                                                                                                        |   |           |     |                            |           |     |      |  |  |  |
|                                                                                                        |   |           |     |                            |           |     |      |  |  |  |
|                                                                                                        |   |           |     |                            |           |     |      |  |  |  |
| ⊾ MATERIAL: NYLON MOLDING COMPOUND, BLACK, PA66/6.                                                     |   |           |     |                            |           |     |      |  |  |  |
| BACKSHELL DESIGNED SUCH THAT TWO HALVES ATTACH TO ONE<br>ANOTHER AND CLAMP AROUND THE CONNECTOR COVER. |   |           |     |                            |           |     |      |  |  |  |