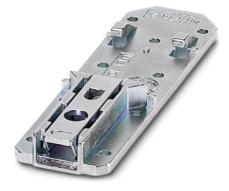

### **UTA 107/30**

Order No.: 2320089

http://eshop.phoenixcontact.de/phoenix/treeViewClick.do?UID=2320089

Universal DIN rail adapter