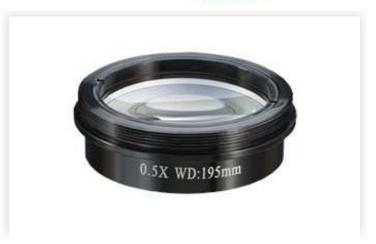

Microscope Lenses

23750

Old item no.: 23750

## 0.5X REDUCING LENS 23MM

0.5X 23mm reducing lens. When used with a Luxo System 273 or 373 Microscope: Total magnification range with 10X eyepieces: 3.5X - 22.5X Field of view diameter (mm): 65.7 - 10.2 Working distance (mm): 195 When used with a Luxo VIP Microscope: Total magnification range with 10X eyepieces: 4X - 25X Field of view diameter (mm): 57.5 - 5.8 Working distance (mm): 186